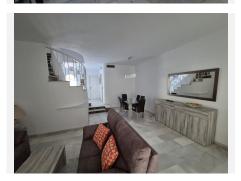

The property needs minor restoration, and the basement is in its original condition.

There are 3 floors to the property:

- Middle Floor: This level features an entrance, a lounge/dining area, a kitchen, a guest toilet, and an open garden terrace.
- Top Floor: Here, you will find two en-suite bedrooms and a terrace with sea views accessible from the master bedroom.
- Basement: This space can be utilized as a garage, an additional en-suite bedroom, or a storeroom.