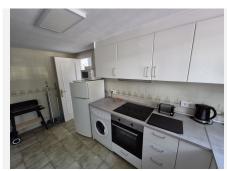

The property needs minor restoration, and the basement is in its original condition.

There are 3 floors to the property:

- Middle Floor: This level features an entrance, a lounge/dining area, a kitchen, a guest toilet, and an open garden terrace.
- Top Floor: Here, you will find two en-suite bedrooms and a terrace with sea views accessible from the master bedroom.
- Basement: This space can be utilized as a garage, an additional en-suite bedroom, or a storeroom.