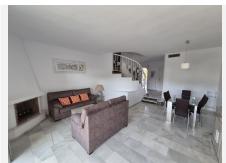

The property needs minor restoration, and the basement is in its original condition.

There are 3 floors to the property:

- Middle Floor: This level features an entrance, a lounge/dining area, a kitchen, a guest toilet, and an open garden terrace.
- Top Floor: Here, you will find two en-suite bedrooms and a terrace with sea views accessible from the master bedroom.
- Basement: This space can be utilized as a garage, an additional en-suite bedroom, or a storeroom.