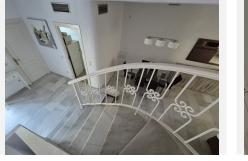

The property needs minor restoration, and the basement is in its original condition.

There are 3 floors to the property:

- Middle Floor: This level features an entrance, a lounge/dining area, a kitchen, a guest toilet, and an open garden terrace.
- Top Floor: Here, you will find two en-suite bedrooms and a terrace with sea views accessible from the master bedroom.
- Basement: This space can be utilized as a garage, an additional en-suite bedroom, or a storeroom.