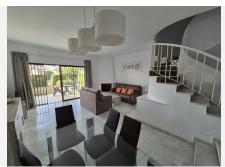

The property needs minor restoration, and the basement is in its original condition.

There are 3 floors to the property:

- Middle Floor: This level features an entrance, a lounge/dining area, a kitchen, a guest toilet, and an open garden terrace.
- Top Floor: Here, you will find two en-suite bedrooms and a terrace with sea views accessible from the master bedroom.
- Basement: This space can be utilized as a garage, an additional en-suite bedroom, or a storeroom.