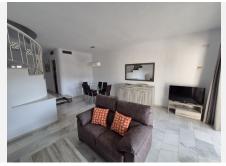

The property needs minor restoration, and the basement is in its original condition.

There are 3 floors to the property:

- Middle Floor: This level features an entrance, a lounge/dining area, a kitchen, a guest toilet, and an open garden terrace.
- Top Floor: Here, you will find two en-suite bedrooms and a terrace with sea views accessible from the master bedroom.
- Basement: This space can be utilized as a garage, an additional en-suite bedroom, or a storeroom.