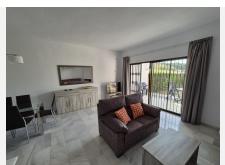

The property needs minor restoration, and the basement is in its original condition.

There are 3 floors to the property:

- Middle Floor: This level features an entrance, a lounge/dining area, a kitchen, a guest toilet, and an open garden terrace.
- Top Floor: Here, you will find two en-suite bedrooms and a terrace with sea views accessible from the master bedroom.
- Basement: This space can be utilized as a garage, an additional en-suite bedroom, or a storeroom.