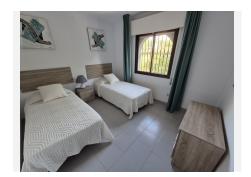

The property needs minor restoration, and the basement is in its original condition.

There are 3 floors to the property:

- Middle Floor: This level features an entrance, a lounge/dining area, a kitchen, a guest toilet, and an open garden terrace.
- Top Floor: Here, you will find two en-suite bedrooms and a terrace with sea views accessible from the master bedroom.
- Basement: This space can be utilized as a garage, an additional en-suite bedroom, or a storeroom.