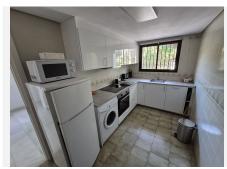

The property needs minor restoration, and the basement is in its original condition.

There are 3 floors to the property:

- Middle Floor: This level features an entrance, a lounge/dining area, a kitchen, a guest toilet, and an open garden terrace.
- Top Floor: Here, you will find two en-suite bedrooms and a terrace with sea views accessible from the master bedroom.
- Basement: This space can be utilized as a garage, an additional en-suite bedroom, or a storeroom.