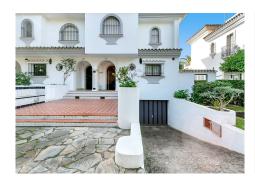

The property needs minor restoration, and the basement is in its original condition.

There are 3 floors to the property:

- Middle Floor: This level features an entrance, a lounge/dining area, a kitchen, a guest toilet, and an open garden terrace.
- Top Floor: Here, you will find two en-suite bedrooms and a terrace with sea views accessible from the master bedroom.
- Basement: This space can be utilized as a garage, an additional en-suite bedroom, or a storeroom.