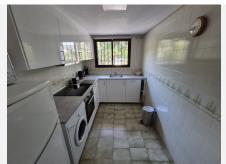

The property needs minor restoration, and the basement is in its original condition.

There are 3 floors to the property:

- Middle Floor: This level features an entrance, a lounge/dining area, a kitchen, a guest toilet, and an open garden terrace.
- Top Floor: Here, you will find two en-suite bedrooms and a terrace with sea views accessible from the master bedroom.
- Basement: This space can be utilized as a garage, an additional en-suite bedroom, or a storeroom.