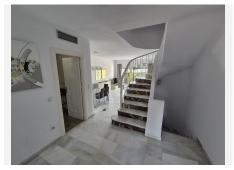

The property needs minor restoration, and the basement is in its original condition.

There are 3 floors to the property:

- Middle Floor: This level features an entrance, a lounge/dining area, a kitchen, a guest toilet, and an open garden terrace.
- Top Floor: Here, you will find two en-suite bedrooms and a terrace with sea views accessible from the master bedroom.
- Basement: This space can be utilized as a garage, an additional en-suite bedroom, or a storeroom.