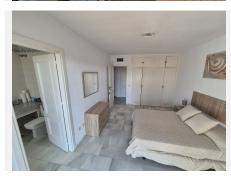

The property needs minor restoration, and the basement is in its original condition.

There are 3 floors to the property:

- Middle Floor: This level features an entrance, a lounge/dining area, a kitchen, a guest toilet, and an open garden terrace.
- Top Floor: Here, you will find two en-suite bedrooms and a terrace with sea views accessible from the master bedroom.
- Basement: This space can be utilized as a garage, an additional en-suite bedroom, or a storeroom.