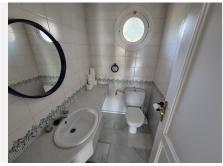

The property needs minor restoration, and the basement is in its original condition.

There are 3 floors to the property:

- Middle Floor: This level features an entrance, a lounge/dining area, a kitchen, a guest toilet, and an open garden terrace.
- Top Floor: Here, you will find two en-suite bedrooms and a terrace with sea views accessible from the master bedroom.
- Basement: This space can be utilized as a garage, an additional en-suite bedroom, or a storeroom.