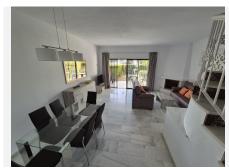

The property needs minor restoration, and the basement is in its original condition.

There are 3 floors to the property:

- Middle Floor: This level features an entrance, a lounge/dining area, a kitchen, a guest toilet, and an open garden terrace.
- Top Floor: Here, you will find two en-suite bedrooms and a terrace with sea views accessible from the master bedroom.
- Basement: This space can be utilized as a garage, an additional en-suite bedroom, or a storeroom.