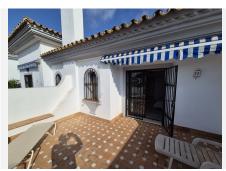

The property needs minor restoration, and the basement is in its original condition.

There are 3 floors to the property:

- Middle Floor: This level features an entrance, a lounge/dining area, a kitchen, a guest toilet, and an open garden terrace.
- Top Floor: Here, you will find two en-suite bedrooms and a terrace with sea views accessible from the master bedroom.
- Basement: This space can be utilized as a garage, an additional en-suite bedroom, or a storeroom.