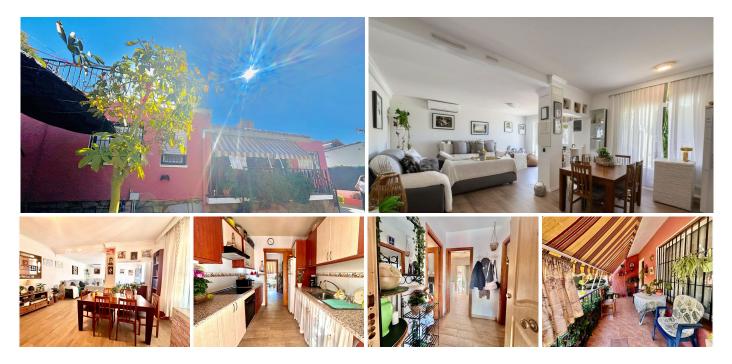

## R4994488

• Torreblanca

REF# R4994488 405.000 €

| BEDS | BATHS | BUILT  | PLOT   |
|------|-------|--------|--------|
| 3    | 1     | 151 m² | 416 m² |

Charming detached house located in Torreblanca, ideal for those looking for tranquility and contact with nature. The property has 3 bedrooms, perfect for families or for those who need extra space. It has a complete bathroom, comfortable and functional.

The exterior of the property is a real oasis. A beautiful private garden at the back of the house, offering a perfect space to relax, enjoy al fresco dining or grow plants. In addition, the property includes a storage room ideal for storing tools, bicycles or other items.

The plot has a small studio with its own bathroom, kitchen and bedroom. All separate from the main house. For added convenience, the house has private parking for 2 vehicles, ensuring ease of access and security. With panoramic mountain views and serene surroundings, this house is perfect for those looking for a cosy home in a privileged natural environment.