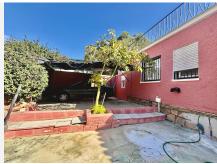

The exterior of the property is a real oasis. A beautiful private garden at the back of the house, offering a perfect space to relax, enjoy al fresco dining or grow plants. In addition, the property includes a storage room ideal for storing tools, bicycles or other items.