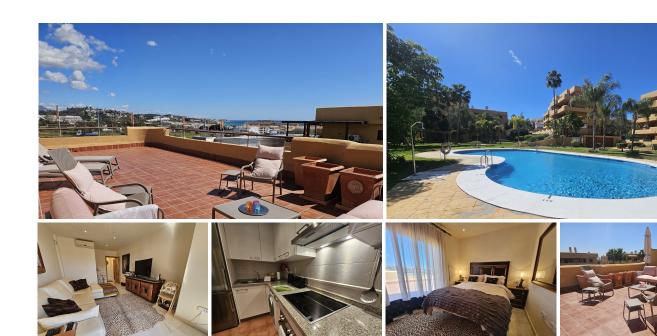

## Charming Penthouse in La Cala de Mijas, Costa del Sol

This delightful 2-bedroom, 2-bathroom penthouse offers a perfect blend of comfort, convenience, and coastal living in the heart of La Cala de Mijas, Costa del Sol. With a spacious built area of 75m² and a large private terrace of 140 m², this property is ideal for enjoying the sunny Mediterranean climate and stunning sea views.

## **Key Features:**

Setting: Village, close to golf, shops, sea, schools, and urbanisation.

Orientation: South-facing, ensuring abundant natural light throughout the day.

Condition: Well-maintained and in good condition.

Pool: Communal pool and children's pool, perfect for family relaxation.

Climate Control: Hot & cold A/C, as well as central heating for year-round comfort.

Views: Beautiful sea views from the property.

Features: Lift access, fitted wardrobes, private terrace, satellite TV, WiFi, storage room, ensuite bathroom,

marble flooring, double glazing, and fiber optic internet.

Furniture: Fully furnished with stylish and functional pieces.

Kitchen: Fully fitted kitchen with modern appliances.

Garden: Well-maintained communal gardens.

Security: Gated complex with an alarm system for peace of mind.

Parking: Private underground parking for added convenience.

Utilities: Electricity included.

This penthouse is located in a highly desirable area, making it perfect not only as a holiday home but also as an excellent investment opportunity for vacation rentals due to its prime location and high demand. Whether you're looking for a relaxing retreat or a profitable rental property, this penthouse offers everything you need for a luxurious Costa del Sol lifestyle.