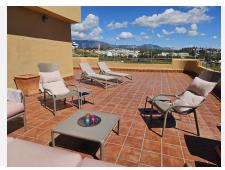

## Charming Penthouse in La Cala de Mijas, Costa del Sol

This delightful 2-bedroom, 2-bathroom penthouse offers a perfect blend of comfort, convenience, and coastal living in the heart of La Cala de Mijas, Costa del Sol. With a spacious built area of 75m² and a large private terrace of 140 m², this property is ideal for enjoying the sunny Mediterranean climate and stunning sea views.

Pool: Communal pool and children's pool, perfect for family relaxation.

Climate Control: Hot & cold A/C, as well as central heating for year-round comfort.

Views: Beautiful sea views from the property.

Features: Lift access, fitted wardrobes, private terrace, satellite TV, WiFi, storage room, ensuite bathroom,