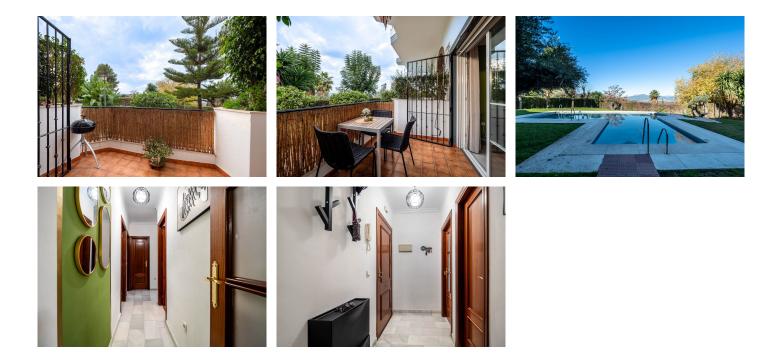

The property is in excellent condition, and features fitted wardrobes, hot/cold air conditioning, a communal swimming pool, an underground parking space, and a storage room.

The neighboring village of Coin is within a ten-minute drive, and the beach and airport are around thirty minutes away. The vibrant town centre of Alhaurin El Grande is only a ten-minute walk.

Setting : Close To Shops, Close To Town, Close To Schools, Urbanization. Condition : Excellent. Pool : Communal. Climate Control : Air Conditioning. Views : Mountain, Garden. Features : Covered Terrace, Fitted Wardrobes, Private Terrace, Storage Room, Utility Room.