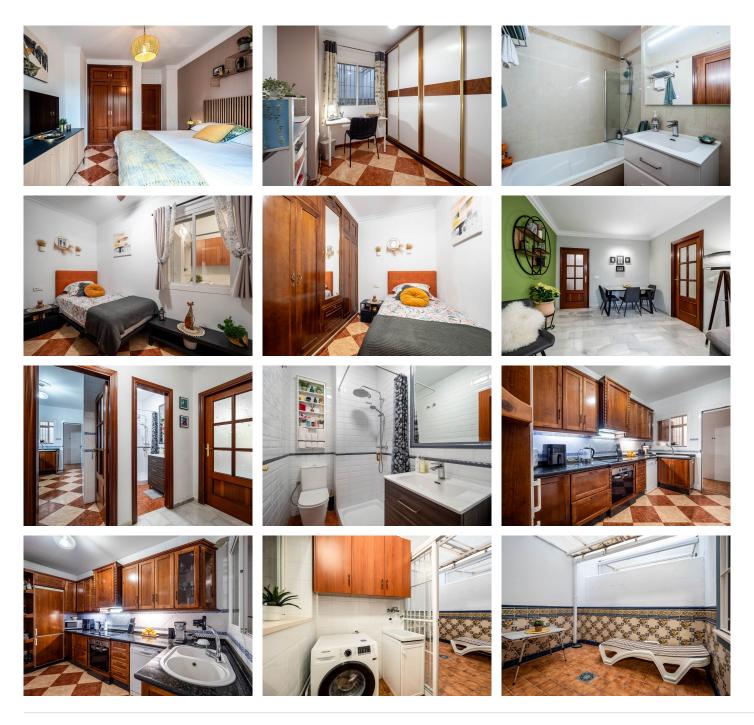

## R4993861 ♥ Alhaurín el Grande REF# R4993861 245.000 €

| BEDS | BATHS | BUILT  | TERRACE |
|------|-------|--------|---------|
| 4    | 2     | 100 m² | 9 m²    |

Spacious elevated ground floor apartment with open panoramic views of the garden, located in a small urbanization close to town, shops, bars, and good-quality restaurants. The property has a tourist license, allowing an opportunity to generate extra income from a robust market for both short and long-term rentals and comprises an entrance hall, guest bathroom, family bathroom, large open-plan lounge/diner with access to a covered terrace, and a fully fitted kitchen with access to a utility room and covered courtyard. There are four bedrooms.

The property is in excellent condition, and features fitted wardrobes, hot/cold air conditioning, a communal swimming pool, an underground parking space, and a storage room.

The neighboring village of Coin is within a ten-minute drive, and the beach and airport are around thirty minutes away. The vibrant town centre of Alhaurin El Grande is only a ten-minute walk.

Setting : Close To Shops, Close To Town, Close To Schools, Urbanization. Condition : Excellent. Pool : Communal. Climate Control : Air Conditioning. Views : Mountain, Garden. Features : Covered Terrace, Fitted Wardrobes, Private Terrace, Storage Room, Utility Room.