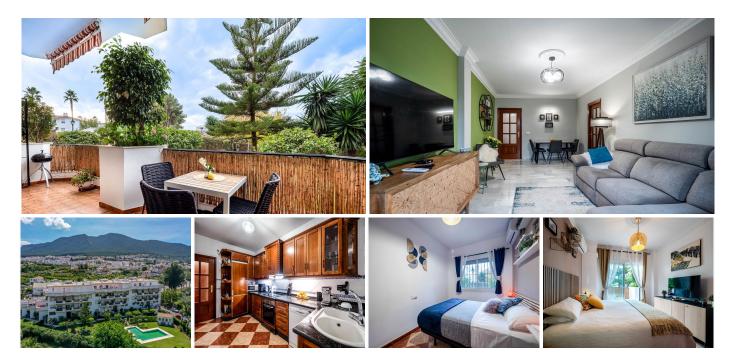

## R4993861 ♥ Alhaurín el Grande REF# R4993861 245.000 €

| BEDS | BATHS | BUILT  | TERRACE |
|------|-------|--------|---------|
| 4    | 2     | 100 m² | 9 m²    |

Spacious elevated ground floor apartment with open panoramic views of the garden, located in a small urbanization close to town, shops, bars, and good-quality restaurants. The property has a tourist license, allowing an opportunity to generate extra income from a robust market for both short and long-term rentals and comprises an entrance hall, guest bathroom, family bathroom, large open-plan lounge/diner with access to a covered terrace, and a fully fitted kitchen with access to a utility room and covered courtyard. There are four bedrooms.

The property is in excellent condition, and features fitted wardrobes, hot/cold air conditioning, a communal swimming pool, an underground parking space, and a storage room.

The neighboring village of Coin is within a ten-minute drive, and the beach and airport are around thirty minutes away. The vibrant town centre of Alhaurin El Grande is only a ten-minute walk.

Setting : Close To Shops, Close To Town, Close To Schools, Urbanization. Condition : Excellent. Pool : Communal. Climate Control : Air Conditioning. Views : Mountain, Garden. Features : Covered Terrace, Fitted Wardrobes, Private Terrace, Storage Room, Utility Room.