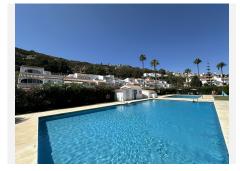

# IDILIQ estates

The top floor offers a third bedroom with access to a private terrace, a peaceful retreat to enjoy the sea breeze and sunshine.

The gated complex offers a tranquil and secure environment with beautifully maintained gardens, a heated swimming pool, and direct access to the beach. You'll also enjoy being within walking distance of shops, restaurants, and cafés, with the bustling marina of La Duquesa just a short drive away, offering more dining, leisure, and lifestyle options.

Don't miss your chance to experience beachfront living at its best in Playa Paraíso. Contact us today to arrange a viewing.

Townhouse, Manilva, Costa del Sol. Built 129 m<sup>2</sup>.

Setting : Beachside, Urbanisation, Front Line Beach Complex.
Orientation : East, South East.
Condition : Good.
Pool : Communal.
Views : Garden.
Features : Covered Terrace, Fitted Wardrobes, Private Terrace, Basement.
Furniture : Not Furnished.
Kitchen : Fully Fitted.
Garden : Communal, Private.
Security : Gated Complex.
Parking : Open.
Utilities : Electricity.
Category : Holiday Homes, Investment, Resale.