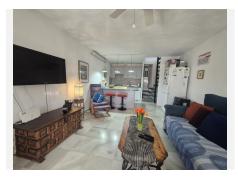

Spanning four levels, the home is thoughtfully designed to combine comfort, space, and the relaxed elegance of Mediterranean living.

At the entrance, a private garden and covered terrace provide the perfect spot to unwind or entertain outdoors. Inside, the open-plan layout features a bright lounge area and a fully equipped kitchen, creating a warm and inviting living space.

Don't miss your chance to experience beachfront living at its best in Playa Paraíso. Contact us today to arrange a viewing.

Townhouse, Manilva, Costa del Sol. Built 129 m<sup>2</sup>.

Setting : Beachside, Urbanisation, Front Line Beach Complex.
Orientation : East, South East.
Condition : Good.
Pool : Communal.
Views : Garden.
Features : Covered Terrace, Fitted Wardrobes, Private Terrace, Basement.
Furniture : Not Furnished.
Kitchen : Fully Fitted.
Garden : Communal, Private.
Security : Gated Complex.
Parking : Open.
Utilities : Electricity.
Category : Holiday Homes, Investment, Resale.