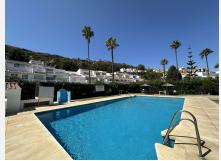

# IDILIQ estates

The top floor offers a third bedroom with access to a private terrace, a peaceful retreat to enjoy the sea breeze and sunshine.

The gated complex offers a tranquil and secure environment with beautifully maintained gardens, a heated swimming pool, and direct access to the beach. You'll also enjoy being within walking distance of shops, restaurants, and cafés, with the bustling marina of La Duquesa just a short drive away, offering more dining, leisure, and lifestyle options.

Don't miss your chance to experience beachfront living at its best in Playa Paraíso. Contact us today to arrange a viewing.

Townhouse, Manilva, Costa del Sol. Built 129 m<sup>2</sup>.

Setting : Beachside, Urbanisation, Front Line Beach Complex.
Orientation : East, South East.
Condition : Good.
Pool : Communal.
Views : Garden.
Features : Covered Terrace, Fitted Wardrobes, Private Terrace, Basement.
Furniture : Not Furnished.
Kitchen : Fully Fitted.
Garden : Communal, Private.
Security : Gated Complex.
Parking : Open.
Utilities : Electricity.
Category : Holiday Homes, Investment, Resale.