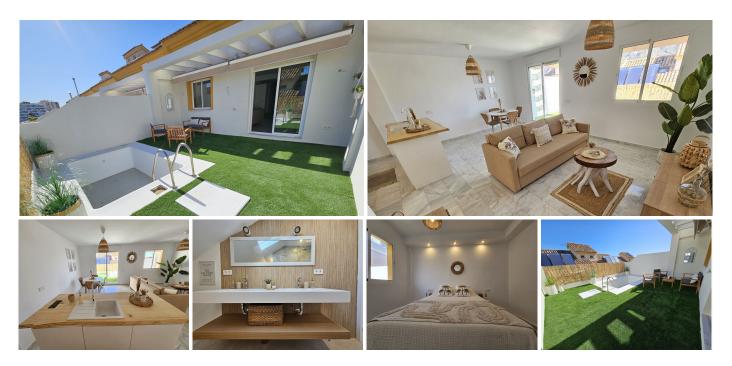

R4993684 Penalmadena Pueblo
REF# R4993684 429.000 €

| BEDS | BATHS | BUILT  | PLOT   | TERRACE |
|------|-------|--------|--------|---------|
| 3    | 2     | 119 m² | 111 m² | 50 m²   |

Discover your dream home in an exclusive area in Viñuela, Benalmádena, very close to Benalmádena Pueblo!

This spectacular southeast-facing townhouse has been renovated with high-quality materials and decorated with exquisite taste, offering an unparalleled lifestyle. With 163 m<sup>2</sup> built area and 138 m<sup>2</sup> usable area, the home is spread over three floors, offering spacious and bright spaces for the whole family.

On the ground floor, you will find an elegant open-plan living room with an integrated kitchen, a cozy bedroom, and a modern bathroom. From here, you access a stunning partly covered terrace with a chill-out area and a private pool, ideal for enjoying sunny days. The entrance to the home also has another small outdoor space. The first floor offers two more bedrooms, with a private terrace at the master bedroom and a second bathroom, perfect for everyone's comfort. The private and closed double garage is located in the basement.