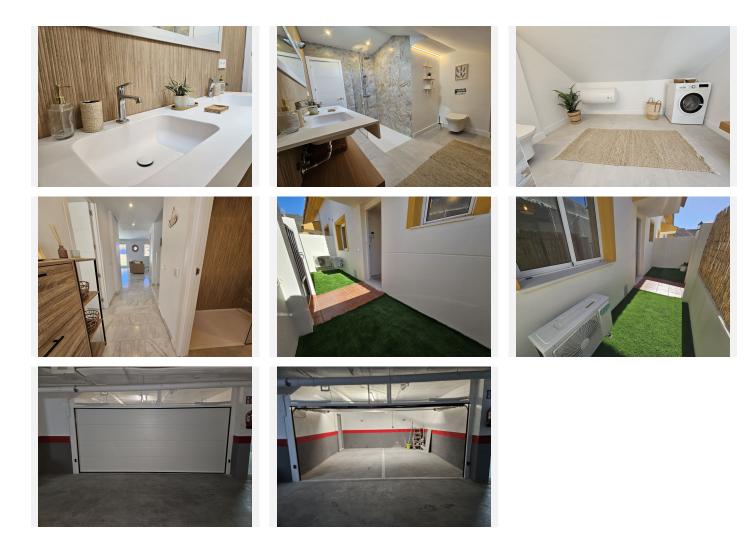

On the ground floor, you will find an elegant open-plan living room with an integrated kitchen, a cozy bedroom, and a modern bathroom. From here, you access a stunning partly covered terrace with a chill-out area and a private pool, ideal for enjoying sunny days. The entrance to the home also has another small outdoor space. The first floor offers two more bedrooms, with a private terrace at the master bedroom and a second bathroom, perfect for everyone's comfort. The private and closed double garage is located in the basement.