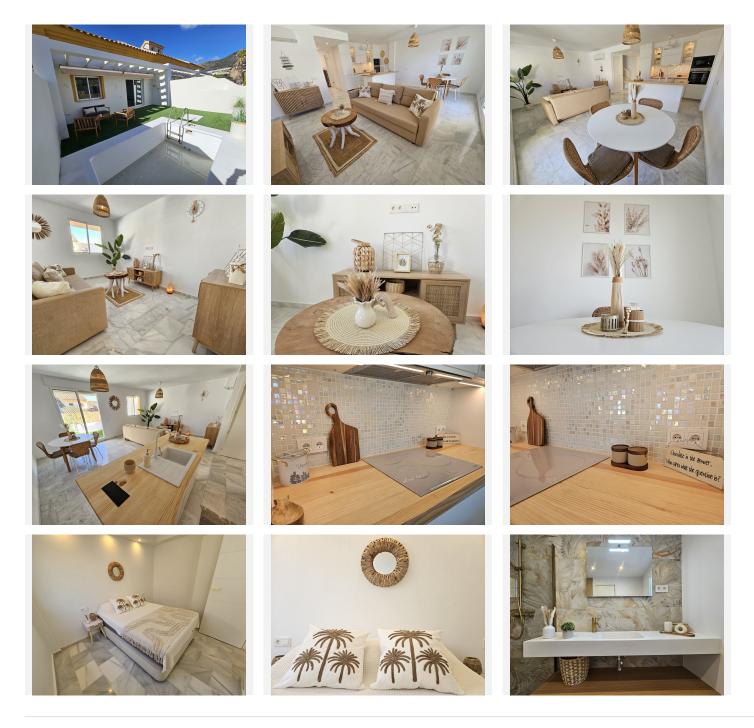

This spectacular southeast-facing townhouse has been renovated with high-quality materials and decorated with exquisite taste, offering an unparalleled lifestyle. With 163 m<sup>2</sup> built area and 138 m<sup>2</sup> usable area, the home is spread over three floors, offering spacious and bright spaces for the whole family.

On the ground floor, you will find an elegant open-plan living room with an integrated kitchen, a cozy bedroom, and a modern bathroom. From here, you access a stunning partly covered terrace with a chill-out area and a private pool, ideal for enjoying sunny days. The entrance to the home also has another small outdoor space. The first floor offers two more bedrooms, with a private terrace at the master bedroom and a second bathroom, perfect for everyone's comfort. The private and closed double garage is located in the basement.

## IDILIQ estates

This townhouse is being sold fully furnished and decorated, ready for you to move in without worries. Its location is unbeatable, just 4 km from Benalmádena Pueblo and 3 km to Torremuelle train station, in a quiet area with good connections to major highways such as the A-7 and N-340.