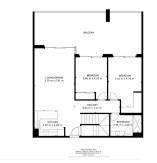

This spectacular duplex penthouse, located in an exclusive urbanization in Estepona on the frontline of a golf course, enjoys a privileged south-facing orientation, ensuring abundant natural light throughout the day and stunning panoramic views of the sea and golf course from every room of the property. It is just 5 minutes from the exclusive Alcazaba Lagoon, and close to the new Estepona hospital, restaurants, supermarkets, and schools, making it a very convenient and well-connected location. On the main floor, the property features a modern, fully equipped kitchen that seamlessly integrates with the spacious living room, which has large windows offering direct access to a private terrace, perfect for enjoying the landscape. Additionally, there are two spacious bedrooms with built-in wardrobes, a full bathroom with a double sink and shower, and a small laundry area. On the upper floor, there is the large master bedroom with a walk-in closet, an en-suite bathroom with a shower, and access to a private terrace with sea views, ideal for relaxing in complete privacy. The property also includes a private parking space in the underground parking and a storage room. The urbanization offers excellent amenities, such as a large swimming pool with views of both the sea and the mountains, a fully equipped gym, and 24-hour security, all set in a peaceful and well-maintained environment. (J) 330 Property is perfect for both comfortable and trancuit living as well as apprent.