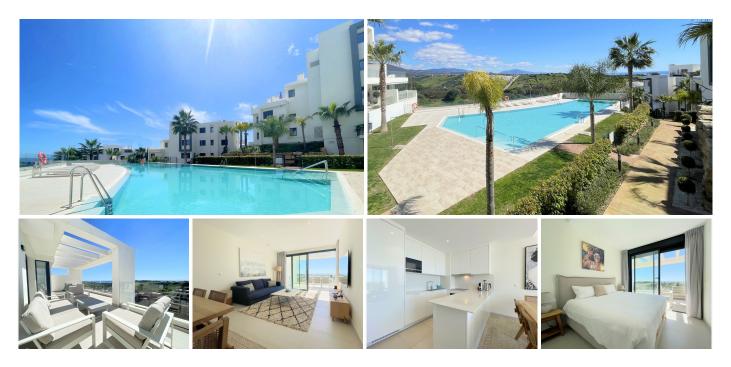

## R4993681

Setepona 🕈

REF# R4993681 755.000 €

| BEDS | BATHS | BUILT  | TERRACE |
|------|-------|--------|---------|
| 3    | 2     | 192 m² | 51 m²   |

MARVELOUS DUPLEX PENTHOUSE WITH WONDERFUL VIEWS OF THE SEA AND THE GOLF.

This spectacular duplex penthouse, located in an exclusive urbanization in Estepona on the frontline of a golf course, enjoys a privileged south-facing orientation, ensuring abundant natural light throughout the day and stunning panoramic views of the sea and golf course from every room of the property. It is just 5 minutes from the exclusive Alcazaba Lagoon, and close to the new Estepona hospital, restaurants, supermarkets, and schools, making it a very convenient and well-connected location. On the main floor, the property features a modern, fully equipped kitchen that seamlessly integrates with the spacious living room, which has large windows offering direct access to a private terrace, perfect for enjoying the landscape. Additionally, there are two spacious bedrooms with built-in wardrobes, a full bathroom with a double sink and shower, and a small laundry area. On the upper floor, there is the large master bedroom with a walk-in closet, an en-suite bathroom with a shower, and access to a private terrace with sea views, ideal for relaxing in complete privacy. The property also includes a private parking space in the underground parking and a storage room. The urbanization offers excellent amenities, such as a large swimming pool with views of both the sea and the mountains, a fully equipped gym, and 24-hour security, all set in a peaceful and well-maintained environment. (J) 330 Property is perfect for both comfortable and trancuit living as well as apprent.