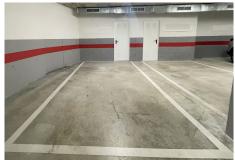

This spectacular duplex penthouse, located in an exclusive urbanization in Estepona on the frontline of a golf course, enjoys a privileged south-facing orientation, ensuring abundant natural light throughout the day and stunning panoramic views of the sea and golf course from every room of the property. It is just 5 minutes from the exclusive Alcazaba Lagoon, and close to the new Estepona hospital, restaurants, supermarkets, and schools, making it a very convenient and well-connected location. On the main floor, the property features a modern, fully equipped kitchen that seamlessly integrates with the spacious living room, which has large windows offering direct access to a private terrace, perfect for enjoying the landscape. Additionally, there are two spacious bedrooms with built-in wardrobes, a full bathroom with a double sink and shower, and a small laundry area. On the upper floor, there is the large master bedroom with a walk-in closet, an en-suite bathroom with a shower, and access to a private terrace with sea views, ideal for relaxing in complete privacy. The property also includes a private parking space in the underground parking and a storage room. The urbanization offers excellent amenities, such as a large swimming pool with views of both the sea and the mountains, a fully equipped gym, and 24-hour security, all set in a peaceful and well-maintained environment. (J) 330 Property is perfect for both comfortable and trancuit living as well as apprent.