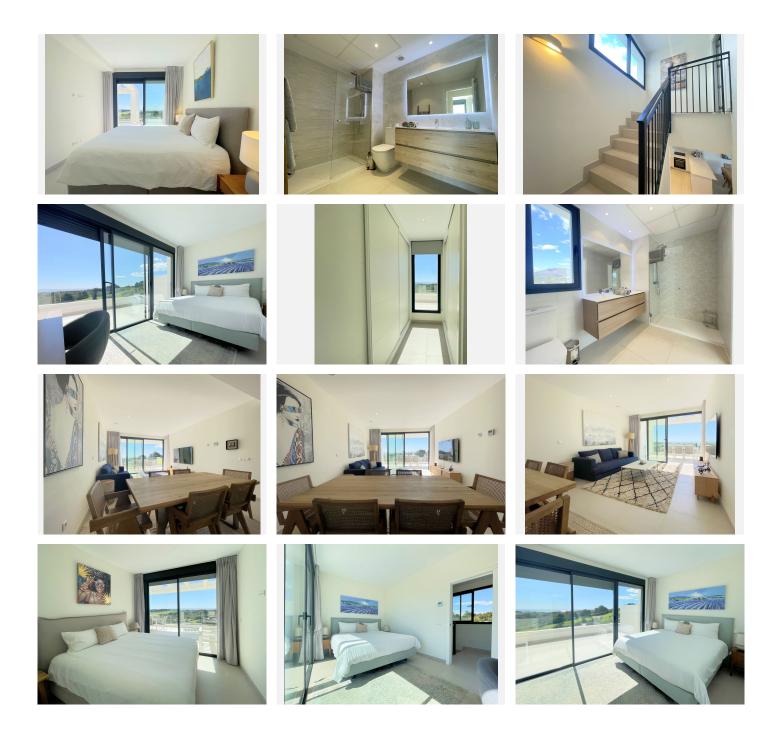

This spectacular duplex penthouse, located in an exclusive urbanization in Estepona on the frontline of a golf course, enjoys a privileged south-facing orientation, ensuring abundant natural light throughout the day and stunning panoramic views of the sea and golf course from every room of the property. It is just 5 minutes from the exclusive Alcazaba Lagoon, and close to the new Estepona hospital, restaurants, supermarkets, and schools, making it a very convenient and well-connected location. On the main floor, the property features a modern, fully equipped kitchen that seamlessly integrates with the spacious living room, which has large windows offering direct access to a private terrace, perfect for enjoying the landscape. Additionally, there are two spacious bedrooms with built-in wardrobes, a full bathroom with a double sink and shower, and a small laundry area. On the upper floor, there is the large master bedroom with a walk-in closet, an en-suite bathroom with a shower, and access to a private terrace with sea views, ideal for relaxing in complete privacy. The property also includes a private parking space in the underground parking and a storage room. The urbanization offers excellent amenities, such as a large swimming pool with views of both the sea and the mountains, a fully equipped gym, and 24-hour security, all set in a peaceful and well-maintained environment. (J) 330 Property is perfect for both comfortable and trancuit living as well as apprent.