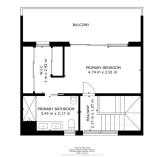

This spectacular duplex penthouse, located in an exclusive urbanization in Estepona on the frontline of a golf course, enjoys a privileged south-facing orientation, ensuring abundant natural light throughout the day and stunning panoramic views of the sea and golf course from every room of the property. It is just 5 minutes from the exclusive Alcazaba Lagoon, and close to the new Estepona hospital, restaurants, supermarkets, and schools, making it a very convenient and well-connected location. On the main floor, the property features a modern, fully equipped kitchen that seamlessly integrates with the spacious living room, which has large windows offering direct access to a private terrace, perfect for enjoying the landscape. Additionally, there are two spacious bedrooms with built-in wardrobes, a full bathroom with a double sink and shower, and a small laundry area. On the upper floor, there is the large master bedroom with a walk-in closet, an en-suite bathroom with a shower, and access to a private terrace with sea views, ideal for relaxing in complete privacy. The property also includes a private parking space in the underground parking and a storage room. The urbanization offers excellent amenities, such as a large swimming pool with views of both the sea and the mountains, a fully equipped gym, and 24-hour security, all set in a peaceful and well-maintained environment. (J) 330 Property is perfect for both comfortable and trancuit living as well as apprent.