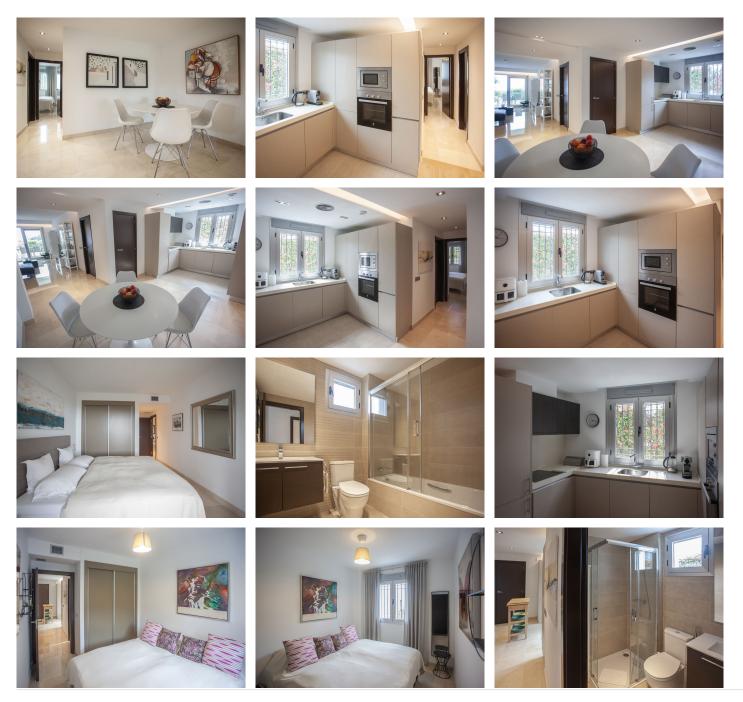

The fully fitted kitchen and spacious living areas are complemented by a range of features including air conditioning for year-round comfort, a covered terrace, private terrace, and fitted wardrobes. High-speed WiFi is available, making this an ideal space for both relaxation and work from home.

## IDILIQ ESTATES

The private garden adds to the appeal of the property, and the gated complex offers peace of mind with secure access. Parking is convenient with gated and secure options. The property also benefits from all essential utilities, including electricity and drinkable water.