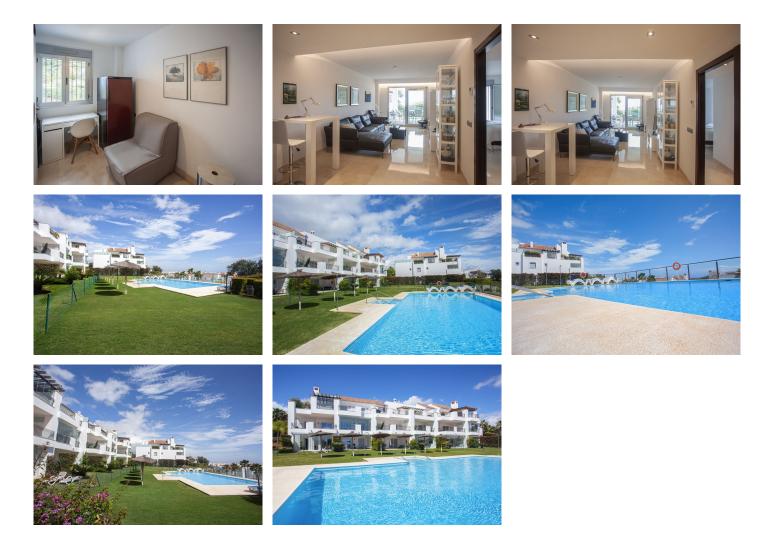

Set in a sought-after urbanisation, the property enjoys a prime location close to golf courses, the local town, schools, and scenic forest areas. The apartment is oriented to the east and southeast, ensuring plenty of natural light throughout the day and offering breathtaking views of the sea, mountains, countryside, garden, and forest.

## IDILIQ ESTATES

The private garden adds to the appeal of the property, and the gated complex offers peace of mind with secure access. Parking is convenient with gated and secure options. The property also benefits from all essential utilities, including electricity and drinkable water.

This is a truly exceptional property that combines comfort, security, and a stunning natural environment, perfect for anyone looking to embrace the Mediterranean lifestyle in one of the Costa del Sol's most beautiful areas.