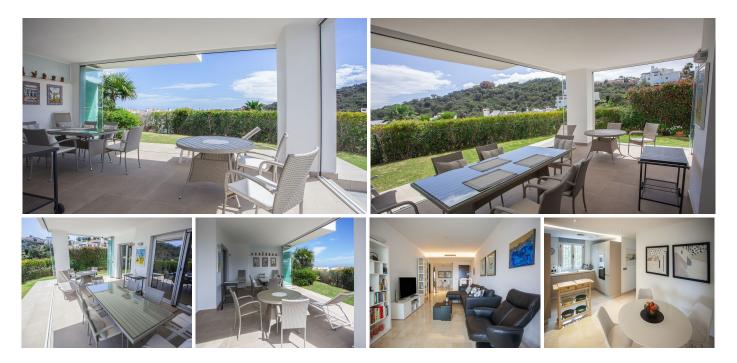

## 오 La Mairena

REF# R4992907 425.000 €

| BEDS | BATHS | BUILT  | TERRACE |
|------|-------|--------|---------|
| 3    | 2     | 105 m² | 32 m²   |

This charming ground floor apartment is located in the desirable area of La Mairena, on the stunning Costa del Sol. Boasting 3 spacious bedrooms and 2 modern bathrooms, this property offers a comfortable living space of 105 m<sup>2</sup>, with an additional 32 m<sup>2</sup> of private terrace to enjoy the outdoors. The apartment is in excellent condition and is perfect for those seeking a tranquil lifestyle with easy access to both nature and amenities.

Set in a sought-after urbanisation, the property enjoys a prime location close to golf courses, the local town, schools, and scenic forest areas. The apartment is oriented to the east and southeast, ensuring plenty of natural light throughout the day and offering breathtaking views of the sea, mountains, countryside, garden, and forest.

The fully fitted kitchen and spacious living areas are complemented by a range of features including air conditioning for year-round comfort, a covered terrace, private terrace, and fitted wardrobes. High-speed WiFi is available, making this an ideal space for both relaxation and work from home.