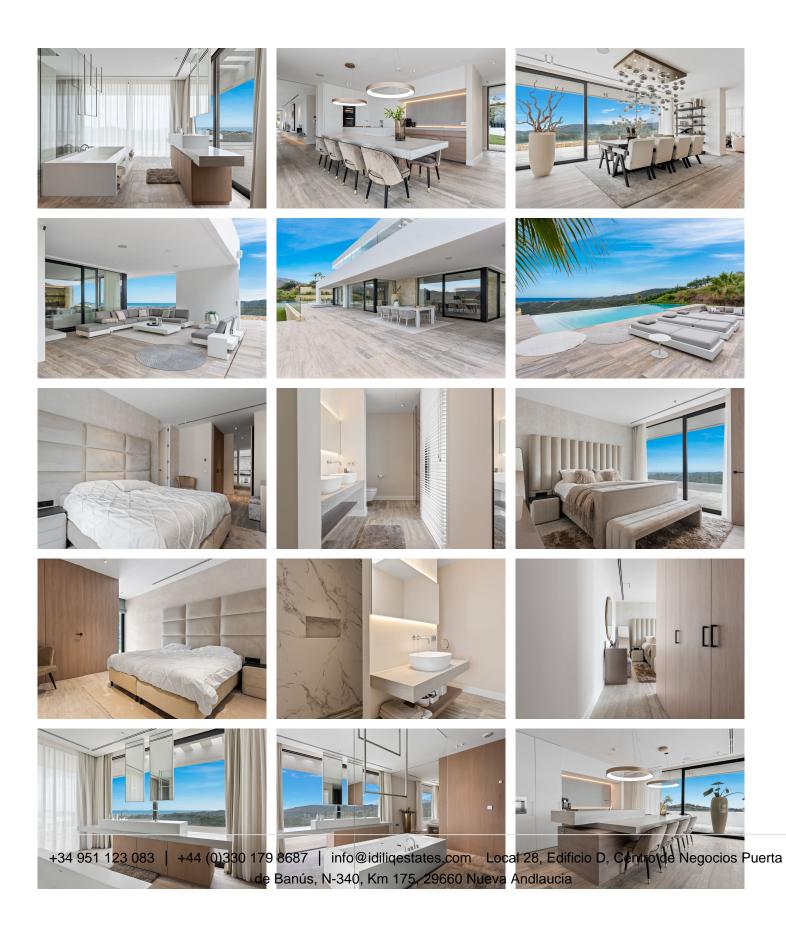

This unique villa is part of the gated community Monte Mayor in Benahavís. Surrounded by nature, here you can enjoy tranquility and breathtaking views, while being only 15 minutes from the beach.

On the first floor you will find a high-end kitchen that flows into the spacious dining area and living room. These spaces also flow seamlessly to the open terraces and heated pool. From the outdoor sitting area with fire pit, you can enjoy the Mediterranean climate and beautiful mountain and sea views all year round. In addition, on the first floor there are 2 bedrooms with en-suite bathrooms.

1 floor up we find the master bedroom which enjoys lots of natural light thanks to the large floor-to-ceiling windows. Also the two guest rooms on this floor overlook the beautiful nature with their southern exposure. Moreover, thanks to the spacious basement with garage, there is the possibility of adding additional facilities. For instance, the additional rooms can serve as gym, home cinema, additional guest rooms, and so on.