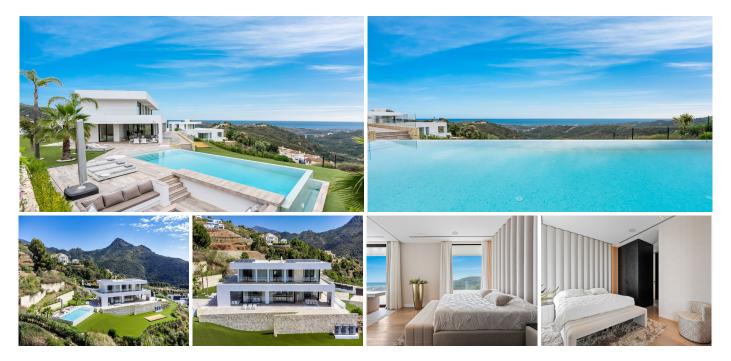

## REF# R4992400 4.800.000 €

| BEDS | BATHS | BUILT  | PLOT    | TERRACE |
|------|-------|--------|---------|---------|
| 7    | 5     | 462 m² | 3550 m² | 572 m²  |

Villa Monte Mayor: Move-in ready 7 bedroom property with sea views for €4,800,000

This unique villa is part of the gated community Monte Mayor in Benahavís. Surrounded by nature, here you can enjoy tranquility and breathtaking views, while being only 15 minutes from the beach.

On the first floor you will find a high-end kitchen that flows into the spacious dining area and living room. These spaces also flow seamlessly to the open terraces and heated pool. From the outdoor sitting area with fire pit, you can enjoy the Mediterranean climate and beautiful mountain and sea views all year round. In addition, on the first floor there are 2 bedrooms with en-suite bathrooms.

1 floor up we find the master bedroom which enjoys lots of natural light thanks to the large floor-to-ceiling windows. Also the two guest rooms on this floor overlook the beautiful nature with their southern exposure. Moreover, thanks to the spacious basement with garage, there is the possibility of adding additional facilities. For instance, the additional rooms can serve as gym, home cinema, additional guest rooms, and so on.