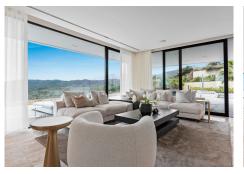

This unique villa is part of the gated community Monte Mayor in Benahavís. Surrounded by nature, here you can enjoy tranquility and breathtaking views, while being only 15 minutes from the beach.

On the first floor you will find a high-end kitchen that flows into the spacious dining area and living room. These spaces also flow seamlessly to the open terraces and heated pool. From the outdoor sitting area with fire pit, you can enjoy the Mediterranean climate and beautiful mountain and sea views all year round. In addition, on the first floor there are 2 bedrooms with en-suite bathrooms.

1 floor up we find the master bedroom which enjoys lots of natural light thanks to the large floor-to-ceiling windows. Also the two guest rooms on this floor overlook the beautiful nature with their southern exposure. Moreover, thanks to the spacious basement with garage, there is the possibility of adding additional facilities. For instance, the additional rooms can serve as gym, home cinema, additional guest rooms, and so on.