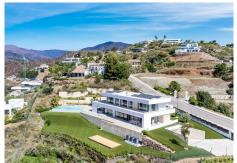

This unique villa is part of the gated community Monte Mayor in Benahavís. Surrounded by nature, here you can enjoy tranquility and breathtaking views, while being only 15 minutes from the beach.

On the first floor you will find a high-end kitchen that flows into the spacious dining area and living room. These spaces also flow seamlessly to the open terraces and heated pool. From the outdoor sitting area with fire pit, you can enjoy the Mediterranean climate and beautiful mountain and sea views all year round. In addition, on the first floor there are 2 bedrooms with en-suite bathrooms.