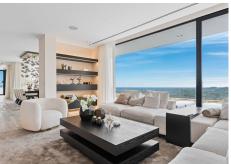

This unique villa is part of the gated community Monte Mayor in Benahavís. Surrounded by nature, here you can enjoy tranquility and breathtaking views, while being only 15 minutes from the beach.

On the first floor you will find a high-end kitchen that flows into the spacious dining area and living room. These spaces also flow seamlessly to the open terraces and heated pool. From the outdoor sitting area with fire pit, you can enjoy the Mediterranean climate and beautiful mountain and sea views all year round. In addition, on the first floor there are 2 bedrooms with en-suite bathrooms.

1 floor up we find the master bedroom which enjoys lots of natural light thanks to the large floor-to-ceiling windows. Also the two guest rooms on this floor overlook the beautiful nature with their southern exposure. Moreover, thanks to the spacious basement with garage, there is the possibility of adding additional facilities. For instance, the additional rooms can serve as gym, home cinema, additional guest rooms, and so on.