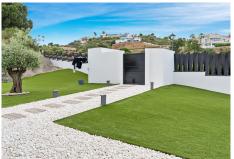

This unique villa is part of the gated community Monte Mayor in Benahavís. Surrounded by nature, here you can enjoy tranquility and breathtaking views, while being only 15 minutes from the beach.

On the first floor you will find a high-end kitchen that flows into the spacious dining area and living room. These spaces also flow seamlessly to the open terraces and heated pool. From the outdoor sitting area with fire pit, you can enjoy the Mediterranean climate and beautiful mountain and sea views all year round. In addition, on the first floor there are 2 bedrooms with en-suite bathrooms.

1 floor up we find the master bedroom which enjoys lots of natural light thanks to the large floor-to-ceiling windows. Also the two guest rooms on this floor overlook the beautiful nature with their southern exposure. Moreover, thanks to the spacious basement with garage, there is the possibility of adding additional facilities. For instance, the additional rooms can serve as gym, home cinema, additional guest rooms, and so on.