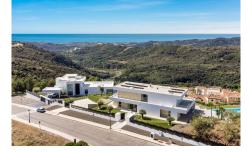

## REF# R4992400 4.800.000 €

| BEDS | BATHS | BUILT  | PLOT    | TERRACE |
|------|-------|--------|---------|---------|
| 7    | 5     | 462 m² | 3550 m² | 572 m²  |

Villa Monte Mayor: Move-in ready 7 bedroom property with sea views for €4,800,000

This unique villa is part of the gated community Monte Mayor in Benahavís. Surrounded by nature, here you can enjoy tranquility and breathtaking views, while being only 15 minutes from the beach.

On the first floor you will find a high-end kitchen that flows into the spacious dining area and living room. These spaces also flow seamlessly to the open terraces and heated pool. From the outdoor sitting area with fire pit, you can enjoy the Mediterranean climate and beautiful mountain and sea views all year round. In addition, on the first floor there are 2 bedrooms with en-suite bathrooms.