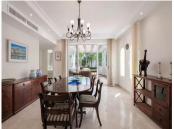

This luxury apartment is distributed on two floors with spacious and bright spaces designed to enjoy the Mediterranean climate. On the main floor, a large living-dining room gives direct access to two terraces, one of them perfect for creating a barbecue and outdoor dining area. The independent kitchen, fully equipped, has access to the laundry room. It has three bedrooms and three bathrooms, with a comfortable and functional distribution that guarantees privacy and comfort.