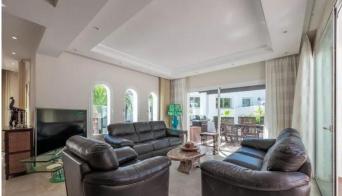

This luxury apartment is distributed on two floors with spacious and bright spaces designed to enjoy the Mediterranean climate. On the main floor, a large living-dining room gives direct access to two terraces, one of them perfect for creating a barbecue and outdoor dining area. The independent kitchen, fully equipped, has access to the laundry room. It has three bedrooms and three bathrooms, with a comfortable and functional distribution that guarantees privacy and comfort.