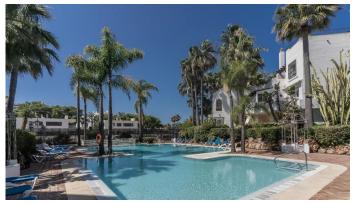

R4992316

Puerto Banús

REF# R4992316 1.600.000 €

| BEDS | BATHS | BUILT  | TERRACE |
|------|-------|--------|---------|
| 3    | 3     | 166 m² | 155 m²  |

Located in a prestigious urbanization in the area of Puerto Banus, we present this spectacular duplex offers a privileged lifestyle in a quiet and landscaped environment. Just 5 minutes walk from the beach, 15 minutes from Puerto Banus and very close to the promenade of San Pedro, its location allows you to enjoy the best dining, shopping and services in the area.

On the top floor, a private 155 m² solarium offers a unique space to relax, sunbathe or design a chill-out area with unobstructed views.

In addition, the property includes parking space and storage room, air conditioning hot / cold and is part of an exclusive community with swimming pool and perfectly manicured gardens.