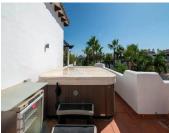

This luxury apartment is distributed on two floors with spacious and bright spaces designed to enjoy the Mediterranean climate. On the main floor, a large living-dining room gives direct access to two terraces, one of them perfect for creating a barbecue and outdoor dining area. The independent kitchen, fully equipped, has access to the laundry room. It has three bedrooms and three bathrooms, with a comfortable and functional distribution that guarantees privacy and comfort.

On the top floor, a private 155 m² solarium offers a unique space to relax, sunbathe or design a chill-out area with unobstructed views.

In addition, the property includes parking space and storage room, air conditioning hot / cold and is part of an exclusive community with swimming pool and perfectly manicured gardens.