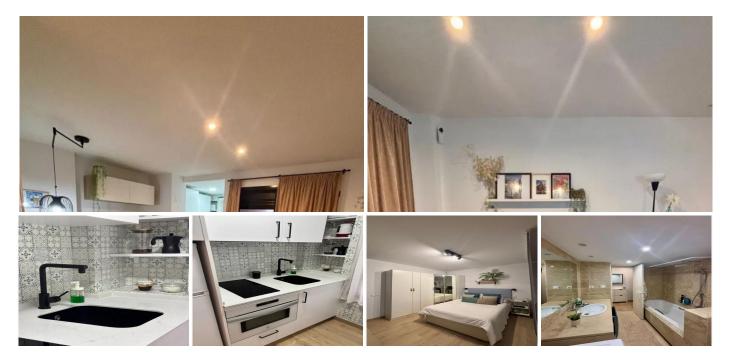

The property consists of an open-plan space comprising a living-dining room, kitchen, and bedroom with a wardrobe, distinguished from the rest of the dwelling by a magnificent room divider. Bathroom with marble finishes and terrace with direct access to the communal garden and pool areas.

The urbanization boasts an impressive saltwater pool, as well as green areas surrounding it.

Ground Floor Apartment, Sotogrande, Costa del Sol. 1 Bedroom, 1 Bathroom, Built 56 m<sup>2</sup>, Terrace 6 m<sup>2</sup>.

Setting : Commercial Area, Beachside, Close To Shops, Close To Schools, Urbanisation. Orientation : South.

Condition : Recently Renovated 179 8687 | info@idiliqestates.com Local 28, Edificio D, Centro de Negocios Puerta de Banús, N-340, Km 175, 29660 Nueva Andlaucia