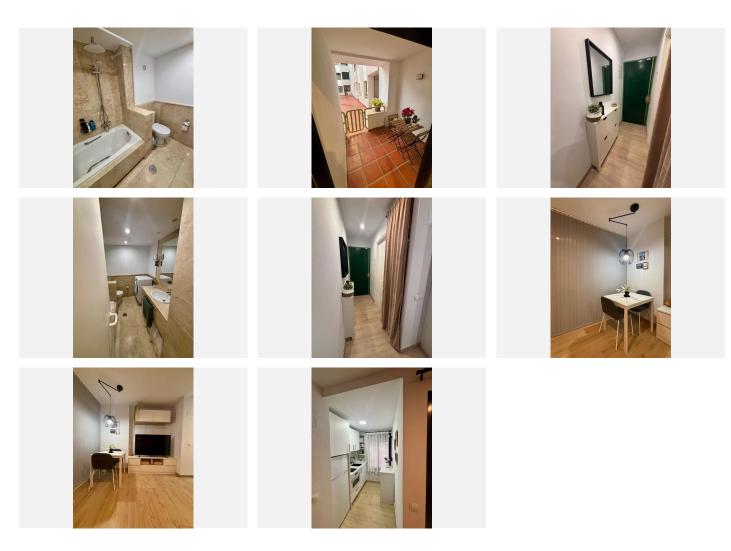

The property consists of an open-plan space comprising a living-dining room, kitchen, and bedroom with a wardrobe, distinguished from the rest of the dwelling by a magnificent room divider. Bathroom with marble finishes and terrace with direct access to the communal garden and pool areas.

The urbanization boasts an impressive saltwater pool, as well as green areas surrounding it.

Ground Floor Apartment, Sotogrande, Costa del Sol. 1 Bedroom, 1 Bathroom, Built 56 m<sup>2</sup>, Terrace 6 m<sup>2</sup>.

Setting : Commercial Area, Beachside, Close To Shops, Close To Schools, Urbanisation. Orientation : South.

Condition : Recently Renovated 179 8687 | info@idiliqestates.com Local 28, Edificio D, Centro de Negocios Puerta de Banús, N-340, Km 175, 29660 Nueva Andlaucia