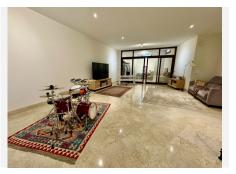

Modern beachfront apartment in prestigious gated complex, located in San Pedro de Alcantara. This south facing apartment located on the elevated ground floor.

There is a spacious living & dining area with the access to the big terrace and to the swimming pool. At the same level there is a fully fitted kitchen (with Bosch appliances), one master bedroom en-suite, one guest bedroom with access to the covered terrace, guest bathroom.

Gated complex has a big swimming pool and spectacular garden with direct access to the beach, 24hrs security and concierge service.

Apartment is fully furnished with good quality Italian furniture. Glassed terraces, marble cream color floors.