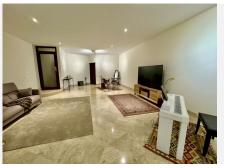

Modern beachfront apartment in prestigious gated complex, located in San Pedro de Alcantara. This south facing apartment located on the elevated ground floor.

There is a spacious living & dining area with the access to the big terrace and to the swimming pool. At the same level there is a fully fitted kitchen (with Bosch appliances), one master bedroom en-suite, one guest bedroom with access to the covered terrace, guest bathroom.

Gated complex has a big swimming pool and spectacular garden with direct access to the beach, 24hrs security and concierge service.

Apartment is fully furnished with good quality Italian furniture. Glassed terraces, marble cream color floors.