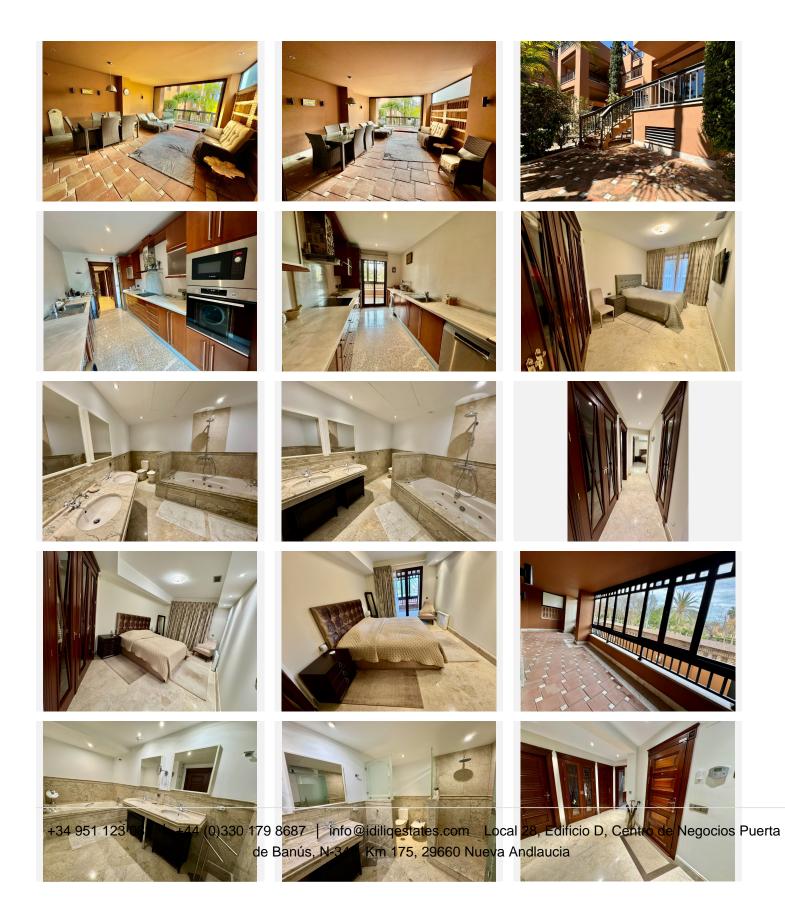

Modern beachfront apartment in prestigious gated complex, located in San Pedro de Alcantara. This south facing apartment located on the elevated ground floor.

There is a spacious living & dining area with the access to the big terrace and to the swimming pool. At the same level there is a fully fitted kitchen (with Bosch appliances), one master bedroom en-suite, one guest bedroom with access to the covered terrace, guest bathroom.

Apartment has semi basement where there is another spacious living area with soundproofed music area, an office and guest bathroom.

Two underground parking spaces and storage (7 m2) are included in the price.