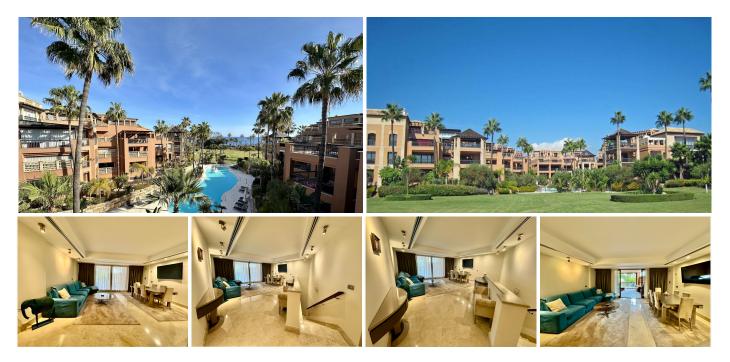

Modern beachfront apartment in prestigious gated complex, located in San Pedro de Alcantara. This south facing apartment located on the elevated ground floor.

There is a spacious living & dining area with the access to the big terrace and to the swimming pool. At the same level there is a fully fitted kitchen (with Bosch appliances), one master bedroom en-suite, one guest bedroom with access to the covered terrace, guest bathroom.

Gated complex has a big swimming pool and spectacular garden with direct access to the beach, 24hrs security and concierge service.

Apartment is fully furnished with good quality Italian furniture. Glassed terraces, marble cream color floors.