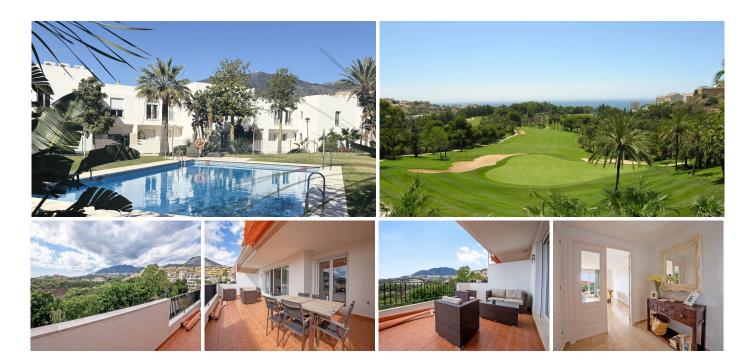

## R4991722

Torrequebrada

REF# R4991722 565.000 €

| BEDS | BATHS | BUILT  | TERRACE |
|------|-------|--------|---------|
| 3    | 3     | 157 m² | 35 m²   |

We are proud to present this stunning frontline golf apartment in the prestigious Torrequebrada Golf Resort. Offering an exceptional lifestyle, this sought-after community boasts multiple amenities, including four swimming pools, a ping pong tables, concierge service, and close proximity to the renowned golf course. A variety of bars, restaurants, and some of the Costa del Sol's finest beaches are also just moments away.

Spacious and versatile, the apartment is ideal for full-time residential living, just as many current residents enjoy, or as a generous holiday retreat for the whole family. The open-plan lounge and dining area, modern in design, seamlessly extends onto a magnificent 35m² terrace, where breathtaking views await.

The sleek, open-plan kitchen overlooks the pool and landscaped gardens, adding to the home's charm.

All three bedrooms are generously sized and feature fitted wardrobes, while the master suite includes a luxurious en-suite bathroom with both a shower and a bathtub. The master bedroom also enjoys direct access to the terrace, allowing you to enjoy the views with ease.

Adding to its convenience, the property includes two underground parking spaces and two storage rooms. From the garage, direct lift access takes you straight to your front door. With only one other apartment sharing the floor, the entrance feels private and exclusive.