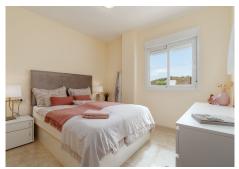

Second bedroom: Good size double bedroom with built in wardrobes, view to the golf course.

Second bathroom: With sink, shower and wc.

Kitchen: Fully equipped with dishwasher, fridge/freezer, oven and stove (induction), and water filtering system. Direct access to the back part of the terrace and view to the golf course.