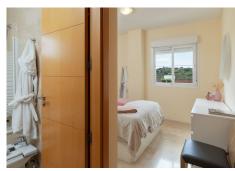

#### Interior Details

Hallway: Spacious entry.

Living and Dining Room: Bright and airy with large windows opening to the terrace, offering a perfect space

for relaxation and entertainment.

Master Bedroom: En-suite bathroom with sink, shower, wc and bathtub, and spacious built in wardrobes.

Second bedroom: Good size double bedroom with built in wardrobes, view to the golf course.

Second bathroom: With sink, shower and wc.

Kitchen: Fully equipped with dishwasher, fridge/freezer, oven and stove (induction), and water filtering system. Direct access to the back part of the terrace and view to the golf course.