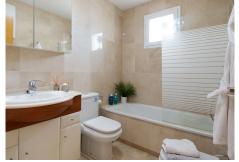

#### Interior Details

Hallway: Spacious entry.

Living and Dining Room: Bright and airy with large windows opening to the terrace, offering a perfect space

for relaxation and entertainment.

Master Bedroom: En-suite bathroom with sink, shower, wc and bathtub, and spacious built in wardrobes.

Second bedroom: Good size double bedroom with built in wardrobes, view to the golf course.

Second bathroom: With sink, shower and wc.

Kitchen: Fully equipped with dishwasher, fridge/freezer, oven and stove (induction), and water filtering system. Direct access to the back part of the terrace and view to the golf course.