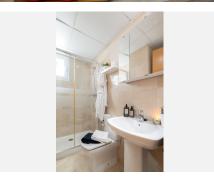

#### Interior Details

Hallway: Spacious entry.

Living and Dining Room: Bright and airy with large windows opening to the terrace, offering a perfect space

for relaxation and entertainment.

Master Bedroom: En-suite bathroom with sink, shower, wc and bathtub, and spacious built in wardrobes.

Second bedroom: Good size double bedroom with built in wardrobes, view to the golf course.

Second bathroom: With sink, shower and wc.

Kitchen: Fully equipped with dishwasher, fridge/freezer, oven and stove (induction), and water filtering system. Direct access to the back part of the terrace and view to the golf course.