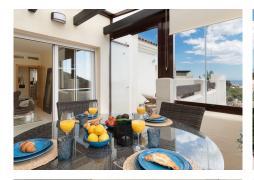

#### Interior Details

Hallway: Spacious entry.

Living and Dining Room: Bright and airy with large windows opening to the terrace, offering a perfect space

for relaxation and entertainment.

Master Bedroom: En-suite bathroom with sink, shower, wc and bathtub, and spacious built in wardrobes.

#### Outdoor Living

Terrace: The terrace goes all around the apartment, so facing east, south and west. The terrace is very spacious and has zones for dining, sunbathing, and entertaining. The area outside the living room is completely glassed in and creates a lovely space for all year round.