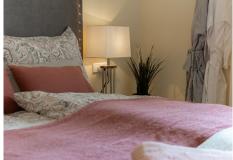

#### Interior Details

Hallway: Spacious entry.

Living and Dining Room: Bright and airy with large windows opening to the terrace, offering a perfect space

for relaxation and entertainment.

Master Bedroom: En-suite bathroom with sink, shower, wc and bathtub, and spacious built in wardrobes.

Second bedroom: Good size double bedroom with built in wardrobes, view to the golf course.

Second bathroom: With sink, shower and wc.

Kitchen: Fully equipped with dishwasher, fridge/freezer, oven and stove (induction), and water filtering system. Direct access to the back part of the terrace and view to the golf course.