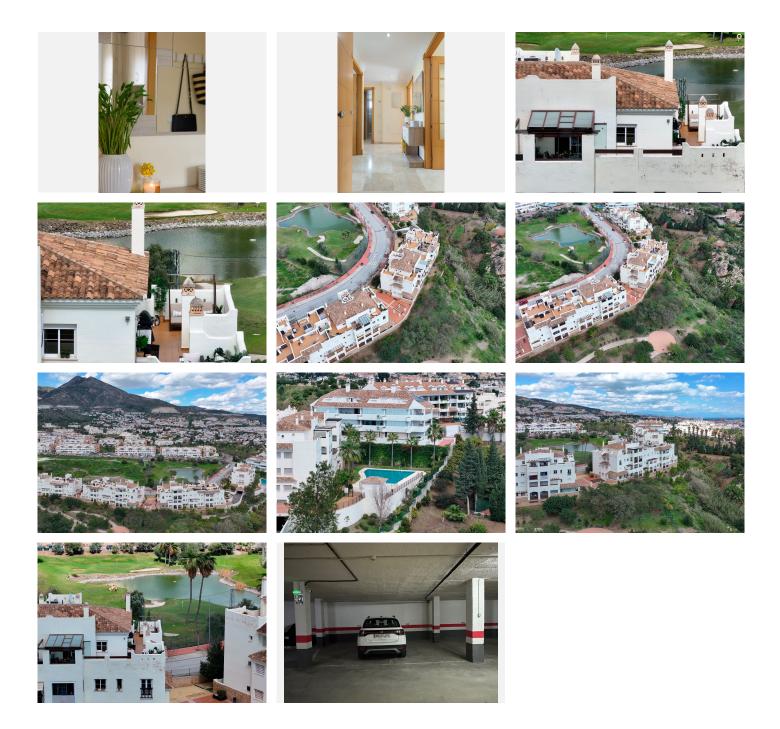

#### Overview

Discover an exceptional opportunity to own one of the finest penthouse apartments in the prestigious Arenal Golf in Benalmadena. Renowned for its tranquillity, security, and good quality, this complex offers an unparalleled living experience. Conveniently located close to the golf course and town, shops and restaurants, at the same time not far from the beach, it's the ideal place to call home. And with a wonderful large terrace you have views all the way to the sea, the golf course and the mountains.

**Property Features** 

Type: Penthouse apartment

Bedrooms: 2 Bathrooms: 2

Terrace: South, South-West

Size: Spacious living areas and large terraces. 76 m2 inside + 40 m2 of terraces

Parking: 2 underground parking spaces (approx. 31 m² on each)

#### **Community Features**

Security: High-level security with 24/7 surveillance.

Facilities: Swimming pool, a children's playground, padel courts, tennis, gym and golf.

Accessibility: Lift access from the garage directly to the apartment door.

#### **Location Benefits**

Proximity to Amenities: Walking distance to the beach, shops, pharmacy, and restaurants. Very close to several hospitals and several schools.

Convenient for Families: Safe area with wide roads and sidewalks, and green spaces, perfect for walking dogs and family strolls.