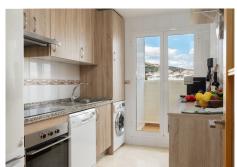

Second bedroom: Good size double bedroom with built in wardrobes, view to the golf course.

Second bathroom: With sink, shower and wc.

Kitchen: Fully equipped with dishwasher, fridge/freezer, oven and stove (induction), and water filtering system. Direct access to the back part of the terrace and view to the golf course.

Additional Amenities: Hot and cold air conditioning, shutters, built-in wardrobes, intercom, safe, marble floors, fiber optic internet, double glazing.

Furniture: The apartment is sold fully furnished as it is, so you can move right in.