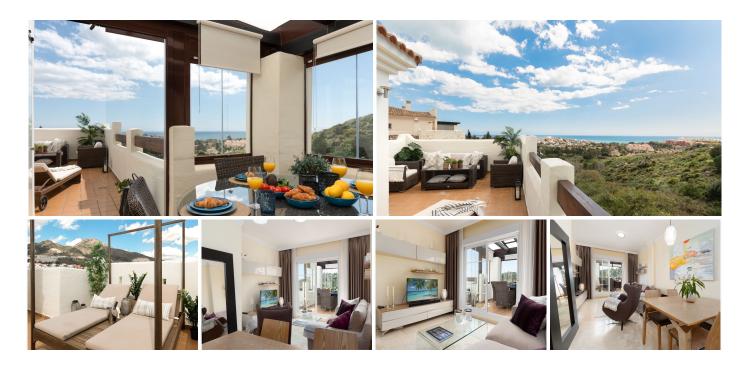

## R4991041

Benalmadena

REF# R4991041 395.000 €

| BEDS | BATHS | BUILT | TERRACE |
|------|-------|-------|---------|
| 2    | 2     | 76 m² | 40 m²   |

Wonderful penthouse with amazing sea views in Arenal Golf, Benalmadena

#### Overview

Discover an exceptional opportunity to own one of the finest penthouse apartments in the prestigious Arenal Golf in Benalmadena. Renowned for its tranquillity, security, and good quality, this complex offers an unparalleled living experience. Conveniently located close to the golf course and town, shops and restaurants, at the same time not far from the beach, it's the ideal place to call home. And with a wonderful large terrace you have views all the way to the sea, the golf course and the mountains.

**Property Features** 

Type: Penthouse apartment

Bedrooms: 2 Bathrooms: 2

Terrace: South, South-West

Size: Spacious living areas and large terraces. 76 m2 inside + 40 m2 of terraces

Parking: 2 underground parking spaces (approx. 31 m² on each)

#### Outdoor Living

Terrace: The terrace goes all around the apartment, so facing east, south and west. The terrace is very spacious and has zones for dining, sunbathing, and entertaining. The area outside the living room is completely glassed in and creates a lovely space for all year round.

#### **Community Features**

Security: High-level security with 24/7 surveillance.

Facilities: Swimming pool, a children's playground, padel courts, tennis, gym and golf.

Accessibility: Lift access from the garage directly to the apartment door.