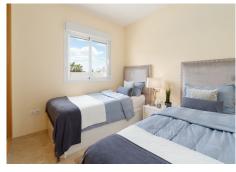

#### Interior Details

Hallway: Spacious entry.

Living and Dining Room: Bright and airy with large windows opening to the terrace, offering a perfect space

for relaxation and entertainment.

Master Bedroom: En-suite bathroom with sink, shower, wc and bathtub, and spacious built in wardrobes.

Second bedroom: Good size double bedroom with built in wardrobes, view to the golf course.

Second bathroom: With sink, shower and wc.

Kitchen: Fully equipped with dishwasher, fridge/freezer, oven and stove (induction), and water filtering system. Direct access to the back part of the terrace and view to the golf course.