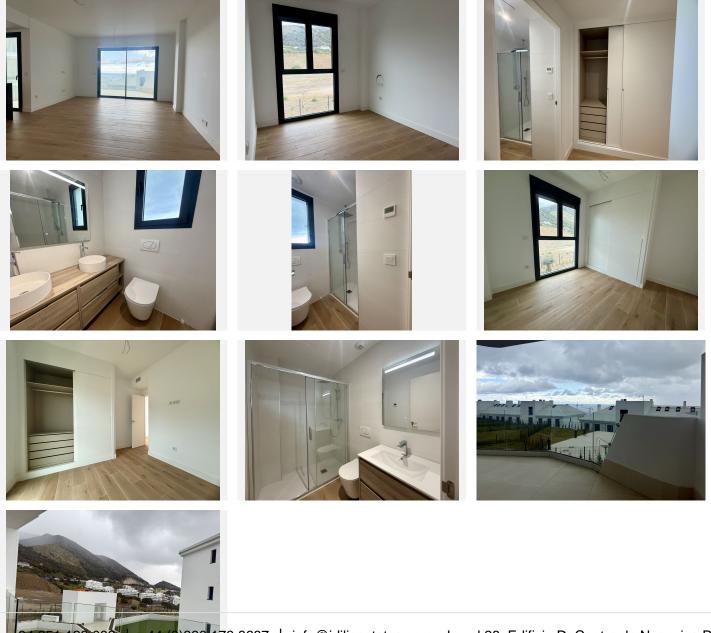

Three Bedrooms with Built-In Wardrobes: Providing ample storage and a clean, minimalist aesthetic.?

Two Modern Bathrooms: Designed with sleek fixtures and fittings for a luxurious feel.?

Expansive Terrace: Ideal for outdoor dining, entertaining, or simply enjoying the serene surroundings.

Proximity to the Beach: Approximately 4 minutes to the beach, allowing for easy access to sun and sea.? Convenient Access to Nearby Cities: Just 3 km from Fuengirola, 4 km from the marina, 26 km from Málaga Airport, and approximately 35 km from both Marbella and Málaga city center. ?