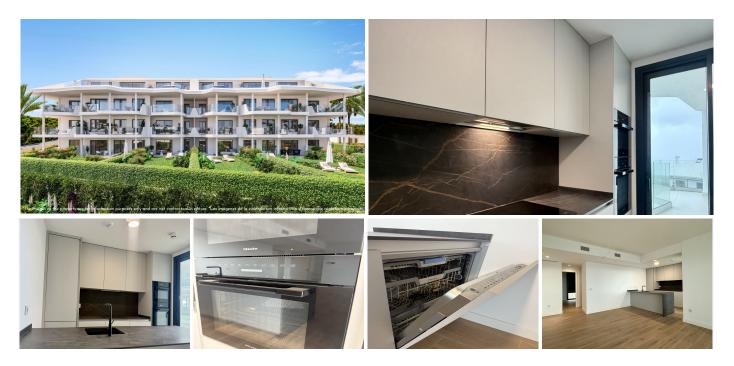

## R4990630

Fuengirola

REF# R4990630 645.000 €

| BEDS | BATHS | BUILT  | TERRACE |
|------|-------|--------|---------|
| 3    | 2     | 118 m² | 26 m²   |

For Sale 3-bedroom, 2-bathroom apartment located in the newly developed Lomas 2 complex within Las Lomas del Higuerón, nestled in the heart of the Costa del Sol. ?

**Property Features:** 

South-Facing Orientation: Enjoy abundant natural light throughout the day and stunning views of the Mediterranean landscape.?

Spacious Open-Plan Living Area: Designed to maximize space and comfort, perfect for modern living.? Fully Equipped Kitchen: Featuring high-quality appliances and contemporary finishes.?

Three Bedrooms with Built-In Wardrobes: Providing ample storage and a clean, minimalist aesthetic.?

Two Modern Bathrooms: Designed with sleek fixtures and fittings for a luxurious feel.?

Expansive Terrace: Ideal for outdoor dining, entertaining, or simply enjoying the serene surroundings.