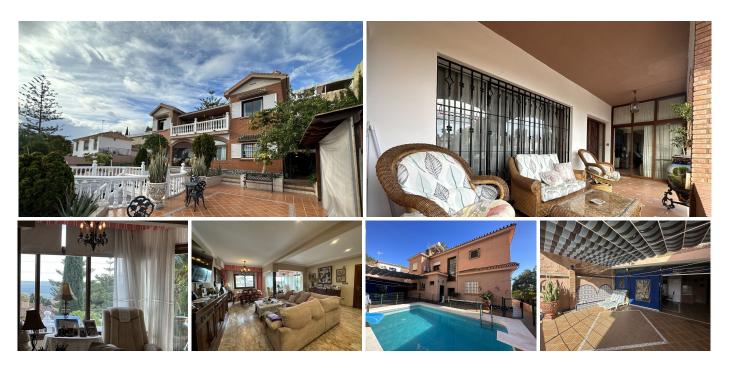

## REF# R4990540 1.050.000 €

| BEDS | BATHS | BUILT  | PLOT   |
|------|-------|--------|--------|
| 6    | 5     | 472 m² | 600 m² |

This bright home with great potential is located in the exclusive Miraflores del Palo residential area. Located in a quiet and well-connected area, the house features a large garden, a pool, and sea views, ideal for enjoying the beautiful weather.

On the ground floor, there is a spacious living room connected to a cozy kitchen with a pantry, as well as an elegant stately living room. Upstairs, there are 5 bedrooms and the en-suite bedroom provides privacy and comfort with access to a terrace with sea views.

The basement offers a small wine cellar, 1 bedroom with a window, and 1 bathroom. There is a large garage for several vehicles.

Although it needs renovation, it is a unique opportunity to design a custom home in one of the best areas of the city.