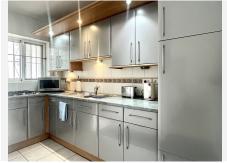

Positioned on the ground floor with just one other property above, the real bonus about this property is that it has 2 good sized terraces, one to the front of the property and the other to the back.

The property comprises of one bedroom, with an ensuite shower room. A well equipped kitchen that leads through to the living/dining room. Full of natural light, large patio doors from the main living area open to the rear covered patio. This over looks and has direct access to the well maintained communal gardens, pool and tennis court.