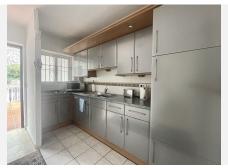

Positioned on the ground floor with just one other property above, the real bonus about this property is that it has 2 good sized terraces, one to the front of the property and the other to the back.

The property comprises of one bedroom, with an ensuite shower room. A well equipped kitchen that leads through to the living/dining room. Full of natural light, large patio doors from the main living area open to the rear covered patio. This over looks and has direct access to the well maintained communal gardens, pool and tennis court.