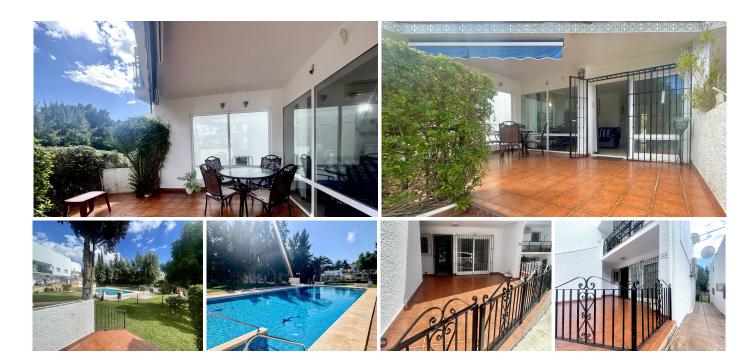

## R4990402

REF# R4990402 165.000 €

| BEDS | BATHS | BUILT | PLOT  | TERRACE |
|------|-------|-------|-------|---------|
| 1    | 1     | 46 m² | 93 m² | 47 m²   |

Location, Location, Location...

This property is a perfect lock and leave holiday home. Ideally located just off the Carretera de Mijas (Doña Pilar), half way between the vibrant town of Fuengirola with its sweeping coastline and Mijas Pueblo. It is easily accessible to the motorways, with Malaga airport just a 20 minute drive away. Situated on the public transport route, the bus stop is practically on the doorstep with with regular buses heading to both Mijas and Fuengirola throughout the day.

Positioned on the ground floor with just one other property above, the real bonus about this property is that it has 2 good sized terraces, one to the front of the property and the other to the back.

The property comprises of one bedroom, with an ensuite shower room. A well equipped kitchen that leads through to the living/dining room. Full of natural light, large patio doors from the main living area open to the rear covered patio. This over looks and has direct access to the well maintained communal gardens, pool and tennis court.

The apartment itself although perfectly liveable could do with some updating, but there are plenty of options for the new owners to put their stamp on it.

A perfect little home to relax and enjoy both morning or evening sun and the basque in the tranquility the area, yet only a very short drive from all that Fuengirola and Mijas have to offer.