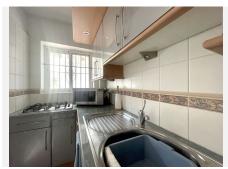

Positioned on the ground floor with just one other property above, the real bonus about this property is that it has 2 good sized terraces, one to the front of the property and the other to the back.

The property comprises of one bedroom, with an ensuite shower room. A well equipped kitchen that leads through to the living/dining room. Full of natural light, large patio doors from the main living area open to the rear covered patio. This over looks and has direct access to the well maintained communal gardens, pool and tennis court.