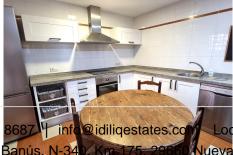

## Key Features:

- ? 3 en-suite bedrooms with high-quality finishes:
- Two bathrooms with showers.
- · Master bedroom with Jacuzzi.
- ? Guest toilet on the main floor.
- ? Spacious and bright living room with direct access to the exterior.
- ? Modern kitchen equipped with high-end appliances.
- ? Air conditioning and heating throughout the home for maximum comfort.
- ? Terraces and a porch perfect for enjoying the Sotogrande climate.