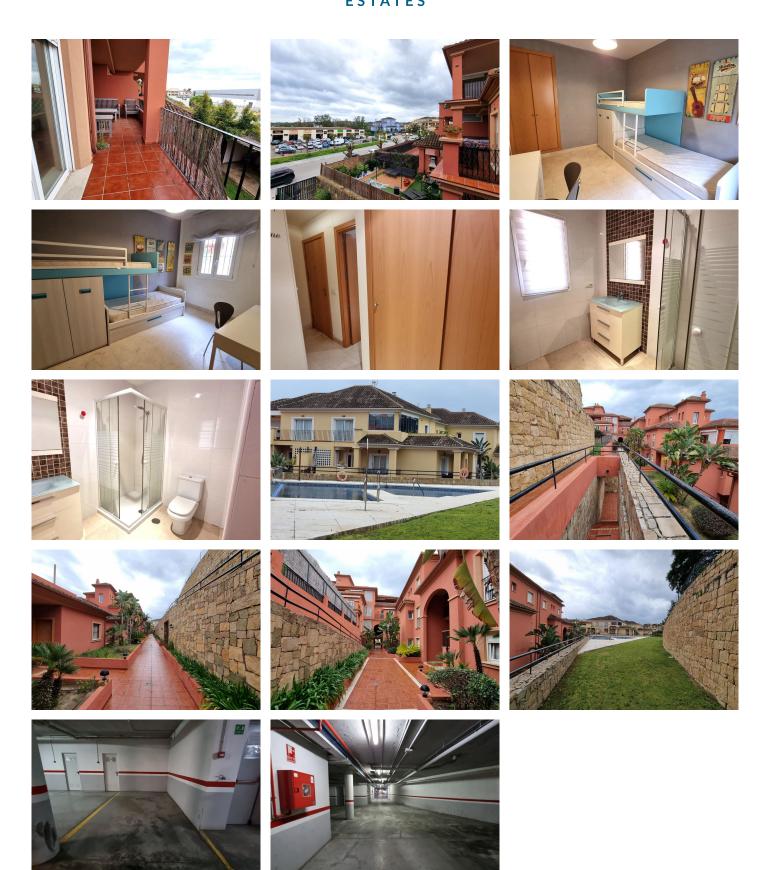

## Key Features:

- ? 3 en-suite bedrooms with high-quality finishes:
- Two bathrooms with showers.
- · Master bedroom with Jacuzzi.
- ? Guest toilet on the main floor.
- ? Spacious and bright living room with direct access to the exterior.
- ? Modern kitchen equipped with high-end appliances.
- ? Air conditioning and heating throughout the home for maximum comfort.
- ? Terraces and a porch perfect for enjoying the Sotogrande climate.

? Private garden, ideal for relaxing or enjoying time with the family.

## Extras & Common Areas:

- ? Communal saltwater pool, perfect for cooling off in the summer.
- ? Two parking spaces and a storage room, providing extra comfort and storage.
- ? Exclusive gated community with security and a peaceful setting surrounded by nature.