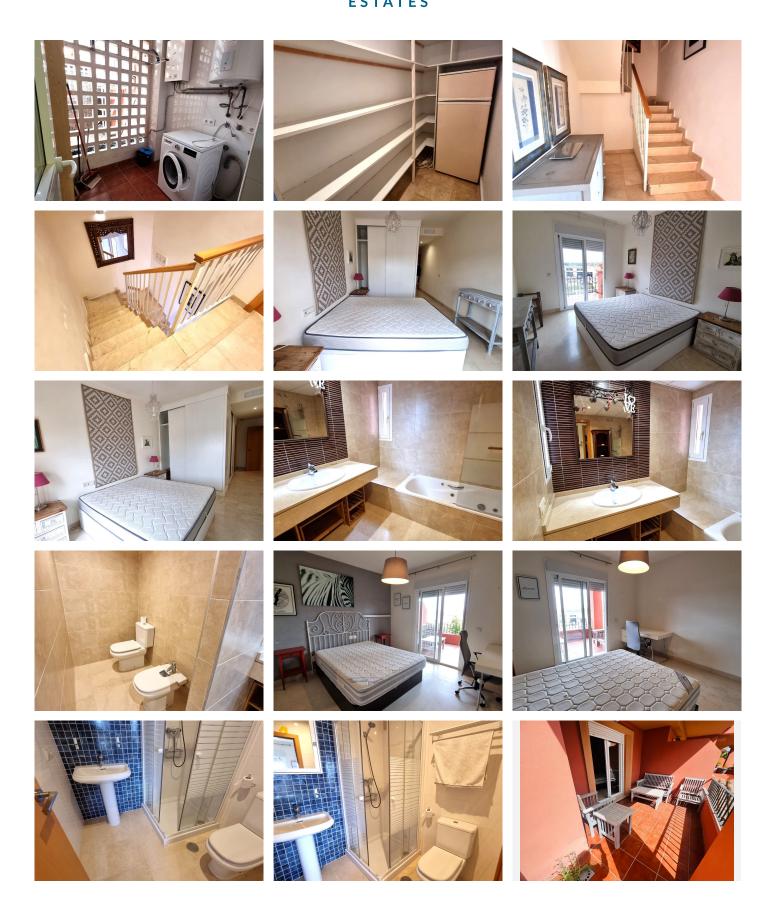

## Key Features:

- ? 3 en-suite bedrooms with high-quality finishes:
- Two bathrooms with showers.
- · Master bedroom with Jacuzzi.
- ? Guest toilet on the main floor.
- ? Spacious and bright living room with direct access to the exterior.
- ? Modern kitchen equipped with high-end appliances.
- ? Air conditioning and heating throughout the home for maximum comfort.
- ? Terraces and a porch perfect for enjoying the Sotogrande climate.

? Private garden, ideal for relaxing or enjoying time with the family.

## Extras & Common Areas:

- ? Communal saltwater pool, perfect for cooling off in the summer.
- ? Two parking spaces and a storage room, providing extra comfort and storage.
- ? Exclusive gated community with security and a peaceful setting surrounded by nature.