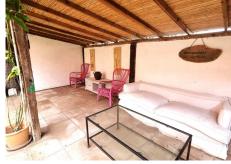

## Key Features:

- ? 3 en-suite bedrooms with high-quality finishes:
- Two bathrooms with showers.
- · Master bedroom with Jacuzzi.
- ? Guest toilet on the main floor.
- ? Spacious and bright living room with direct access to the exterior.
- ? Modern kitchen equipped with high-end appliances.
- ? Air conditioning and heating throughout the home for maximum comfort.
- ? Terraces and a porch perfect for enjoying the Sotogrande climate.

? Private garden, ideal for relaxing or enjoying time with the family.