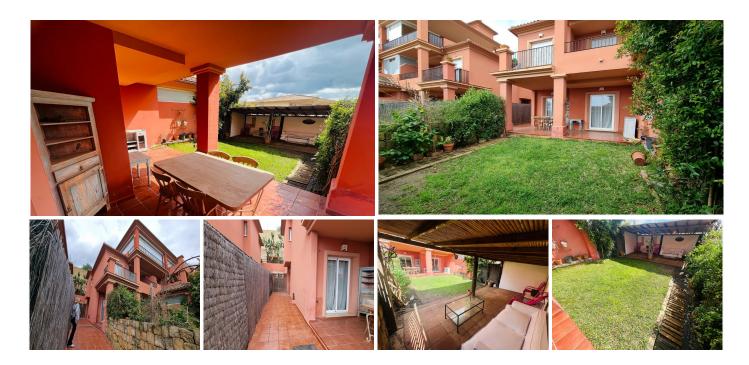

R4990171

Sotogrande

REF# R4990171 490.000 €

| BEDS | BATHS | BUILT  | PLOT  |
|------|-------|--------|-------|
| 3    | 4     | 280 m² | 67 m² |

Exclusive Townhouse in Sotogrande - Elegance and Comfort

Located in one of the most prestigious areas of Sotogrande, this spectacular two-story townhouse combines luxury, comfort, and privacy. With a modern design and spacious living space, it is ideal for both a permanent residence and a vacation home.

## Key Features:

- ? 3 en-suite bedrooms with high-quality finishes:
- Two bathrooms with showers.
- · Master bedroom with Jacuzzi.
- ? Guest toilet on the main floor.
- ? Spacious and bright living room with direct access to the exterior.
- ? Modern kitchen equipped with high-end appliances.
- ? Air conditioning and heating throughout the home for maximum comfort.
- ? Terraces and a porch perfect for enjoying the Sotogrande climate.

? Private garden, ideal for relaxing or enjoying time with the family.

## Extras & Common Areas:

- ? Communal saltwater pool, perfect for cooling off in the summer.
- ? Two parking spaces and a storage room, providing extra comfort and storage.
- ? Exclusive gated community with security and a peaceful setting surrounded by nature.