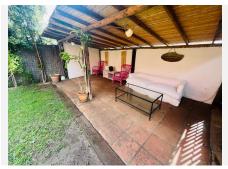

## Key Features:

- ? 3 en-suite bedrooms with high-quality finishes:
- Two bathrooms with showers.
- · Master bedroom with Jacuzzi.
- ? Guest toilet on the main floor.
- ? Spacious and bright living room with direct access to the exterior.
- ? Modern kitchen equipped with high-end appliances.
- ? Air conditioning and heating throughout the home for maximum comfort.
- ? Terraces and a porch perfect for enjoying the Sotogrande climate.

? Private garden, ideal for relaxing or enjoying time with the family.