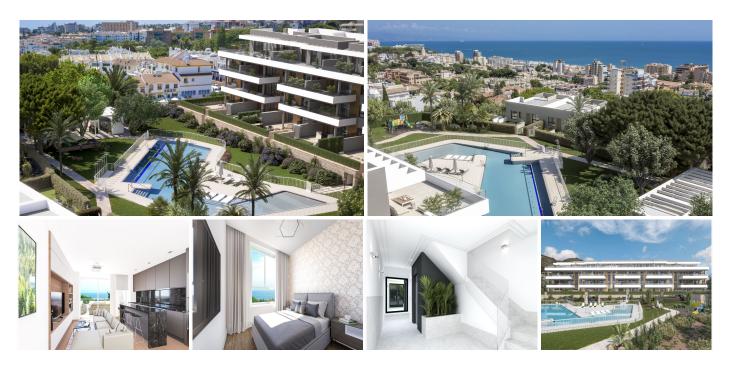

### REF# R4989874 950.000 €

| BEDS | BATHS | BUILT  | PLOT   | TERRACE |
|------|-------|--------|--------|---------|
| 4    | 3     | 186 m² | 116 m² | 46 m²   |

New promotion of Luxury Homes with 2, 3 and 4 bedrooms.

It is a promotion that presents a great symmetry and harmony in its design, both in its exterior façade and in its interiors. Perfectly equipped homes, with fitted kitchens, air conditioning with Airzone type segmentation, fan heater, motorized blinds, etc.

#### CHARACTERISTICS:

HOUSEHOLDS. In the proposed layouts, the lounges and terraces are located on the south façade, with the most pleasant views and best orientation. In addition, the living room, dining room and kitchen area are constituted in a single nucleus, with large covered and open terraces.

### COMMON ZONES:

- Multifunctional saline treatment pool, with a beach-type entrance, an area with hammocks in the water and
- a 25-meter swimming lane.
- Children's outdoor area.

+34 951 123 083 | +44 (0)330 179 8687 | info@idiliqestates.com Local 28, Edificio D, Centro de Negocios Puerta de Banús, N-340, Km 175, 29660 Nueva Andlaucia

- Outdoor Fitness Area.
- Txoco area equipped with kitchen and BBQ
- Landscaped areas.
- Parcel mailbox.
- Urbanization with video surveillance circuit.
- Opening doors with magnetic master key.
- Vehicle access with door opening by license plate reading.