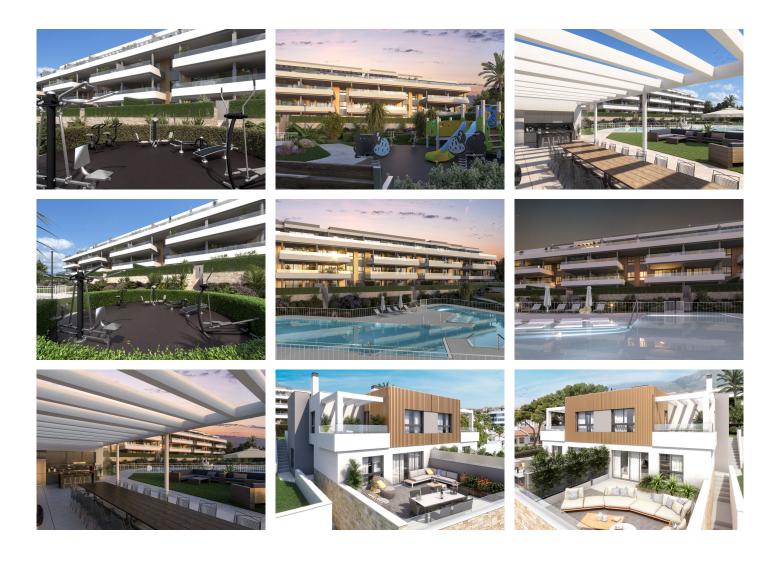

### COMMON ZONES:

- Multifunctional saline treatment pool, with a beach-type entrance, an area with hammocks in the water and
- a 25-meter swimming lane.
- Children's outdoor area.

+34 951 123 083 | +44 (0)330 179 8687 | info@idiliqestates.com Local 28, Edificio D, Centro de Negocios Puerta de Banús, N-340, Km 175, 29660 Nueva Andlaucia

- Outdoor Fitness Area.
- Txoco area equipped with kitchen and BBQ
- Landscaped areas.
- Parcel mailbox.
- Urbanization with video surveillance circuit.
- Opening doors with magnetic master key.
- Vehicle access with door opening by license plate reading.