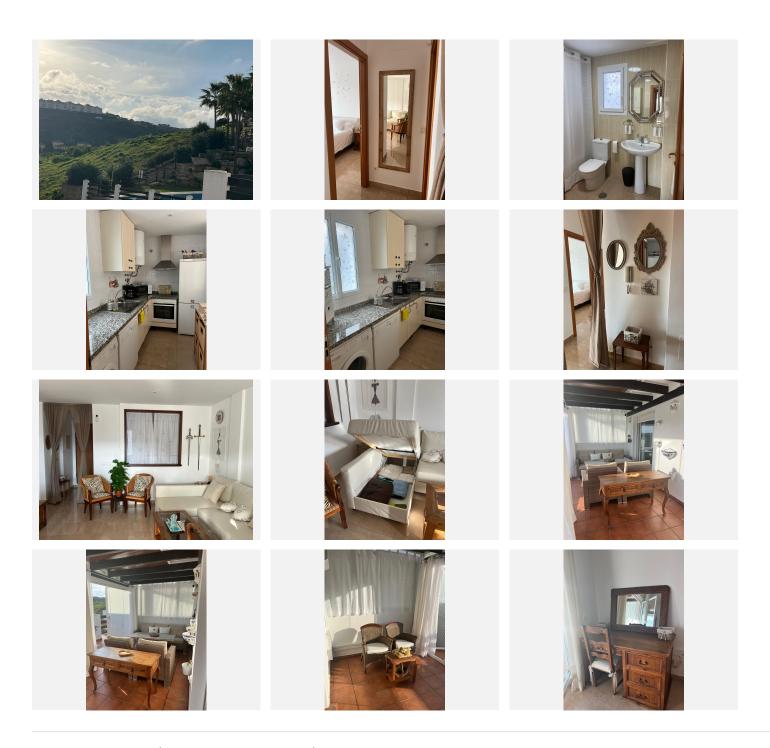

## Charming 1-Bedroom Apartment with Panoramic Sea and Countryside Views

Located in the exclusive Vistalmar Norte development in Manilva, this elegant one-bedroom apartment offers a privileged lifestyle in a serene natural setting. With its southwest orientation, it boasts breathtaking panoramic views of the sea and surrounding landscape, ensuring abundant natural light and spectacular sunsets year-round.

The property stands out for its spacious interior and excellent state of conservation. It comes fully furnished and ready to move in. The cozy living room opens onto a large partially covered terrace, fitted with a Lumon glass enclosure, allowing for year-round enjoyment.

The apartment includes a private parking space, providing convenience and security. The gated community offers a safe and exclusive environment, featuring four communal swimming pools surrounded by beautifully maintained gardens—perfect for relaxation and leisure.