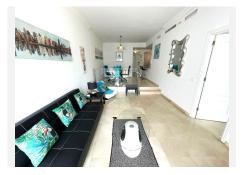

????PRICE: €345,000 EUROS.

This beautifully appointed 2 Bedroom, 2 Bathroom apartment sits in the heart of the community of Fairways Carib Playa and one of the most requested urbanisations clients wanting to purchase In.

The apartment overlooks the community gardens and swimming pool area.

????Key Features of the property are listed below:

- Located Beach Side, Marbesa.
- Waking Distance to the Beach.
- The apartment has an open plan kitchen, dining room and split level lounge with working fireplace and access to the terrace for alfresco dining.
- The Large fully fitted kitchen with all the appliances you need and there is a generous size utility room.
- There is hot and cold air conditioning throughout the apartment +34 95 1 123 083 | +44 (0)330 179 8687 | info@idiliqestates.com Local 28, Edificio D, Centro de Negocios Puerta de Banús, N-340, Km 175, 29660 Nueva Andlaucia