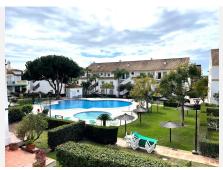

The apartment overlooks the community gardens and swimming pool area.

????Key Features of the property are listed below:

- Located Beach Side, Marbesa.
- Waking Distance to the Beach.
- The apartment has an open plan kitchen, dining room and split level lounge with working fireplace and access to the terrace for alfresco dining.
- The Large fully fitted kitchen with all the appliances you need and there is a generous size utility room.
- There is hot and cold air conditioning throughout the apartment +34 95 1 123 083 | +44 (0)330 179 8687 | info@idiliqestates.com Local 28, Edificio D, Centro de Negocios Puerta de Banús, N-340, Km 175, 29660 Nueva Andlaucia