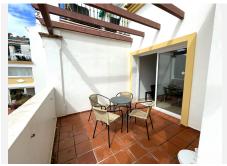

The apartment overlooks the community gardens and swimming pool area.

????Key Features of the property are listed below:

- Located Beach Side, Marbesa.
- Waking Distance to the Beach.
- The apartment has an open plan kitchen, dining room and split level lounge with working fireplace and access to the terrace for alfresco dining.
- The Large fully fitted kitchen with all the appliances you need and there is a generous size utility room.
- There is hot and cold air conditioning throughout the apartment +34 95 1 123 083 | +44 (0)330 179 8687 | info@idiliqestates.com Local 28, Edificio D, Centro de Negocios Puerta de Banús, N-340, Km 175, 29660 Nueva Andlaucia