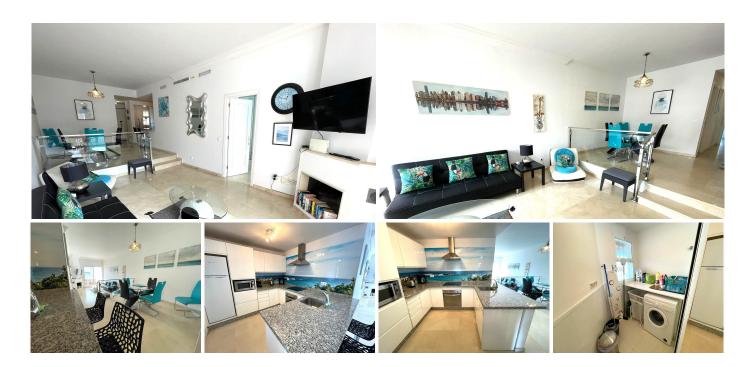

## R4989763

Marbesa

REF# R4989763 345.000 €

| BEDS | BATHS | BUILT | TERRACE |
|------|-------|-------|---------|
| 2    | 2     | 90 m² | 14 m²   |

LOVELY 2 BEDROOM 2 BATHROOM 1ST FLOOR APARTMENT.

??THE PROPERTY IS LOCATED ON THE BEACH SIDE OF THE A7 IN MARBESA??.

????PRICE: €345,000 EUROS.

This beautifully appointed 2 Bedroom, 2 Bathroom apartment sits in the heart of the community of Fairways Carib Playa and one of the most requested urbanisations clients wanting to purchase In.

The apartment overlooks the community gardens and swimming pool area.

????Key Features of the property are listed below:

- Located Beach Side, Marbesa.
- Waking Distance to the Beach.
- The apartment has an open plan kitchen, dining room and split level lounge with working fireplace and access to the terrace for alfresco dining.
- The Large fully fitted kitchen with all the appliances you need and there is a generous size utility room.
- There is hot and cold air conditioning throughout the apartment +34 95 1 123 083 | +44 (0)330 179 8687 | info@idiliqestates.com Local 28, Edificio D, Centro de Negocios Puerta de Banús, N-340, Km 175, 29660 Nueva Andlaucia

- There are two generous size bedrooms with built in mirrored wardrobes.
- The main bedroom has an En-Suite bathroom and another full bathroom that's separate for your guest or family to use located next to the 2nd bedroom.
- Whether you are looking for a family holiday home or a long term home, you couldn't get better than this in terms of space and style in one of the best locations on the coast.
- Fantastic access to the A7 where you can visit loads and loads of locations within the Costa Del Sol region of Spain.
- Private Garage Parking.
- Storage Room.
- Direct Lift access to apartment from the garage for convenience.