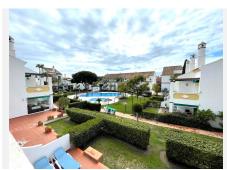

The apartment overlooks the community gardens and swimming pool area.

????Key Features of the property are listed below:

- Located Beach Side, Marbesa.
- Waking Distance to the Beach.
- The apartment has an open plan kitchen, dining room and split level lounge with working fireplace and access to the terrace for alfresco dining.
- The Large fully fitted kitchen with all the appliances you need and there is a generous size utility room.
- There is hot and cold air conditioning throughout the apartment +34 95 1 123 083 | +44 (0)330 179 8687 | info@idiliqestates.com Local 28, Edificio D, Centro de Negocios Puerta de Banús, N-340, Km 175, 29660 Nueva Andlaucia