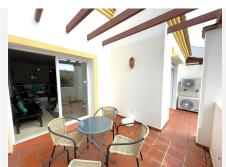

The apartment overlooks the community gardens and swimming pool area.

????Key Features of the property are listed below:

- Located Beach Side, Marbesa.
- Waking Distance to the Beach.
- The apartment has an open plan kitchen, dining room and split level lounge with working fireplace and access to the terrace for alfresco dining.
- The Large fully fitted kitchen with all the appliances you need and there is a generous size utility room.
- There is hot and cold air conditioning throughout the apartment +34 95 1 123 083 | +44 (0)330 179 8687 | info@idiliqestates.com Local 28, Edificio D, Centro de Negocios Puerta de Banús, N-340, Km 175, 29660 Nueva Andlaucia