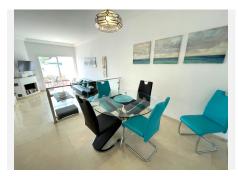

The apartment overlooks the community gardens and swimming pool area.

????Key Features of the property are listed below:

- Located Beach Side, Marbesa.
- Waking Distance to the Beach.
- The apartment has an open plan kitchen, dining room and split level lounge with working fireplace and access to the terrace for alfresco dining.
- The Large fully fitted kitchen with all the appliances you need and there is a generous size utility room.
- There is hot and cold air conditioning throughout the apartment +34 95 1 123 083 | +44 (0)330 179 8687 | info@idiliqestates.com Local 28, Edificio D, Centro de Negocios Puerta de Banús, N-340, Km 175, 29660 Nueva Andlaucia