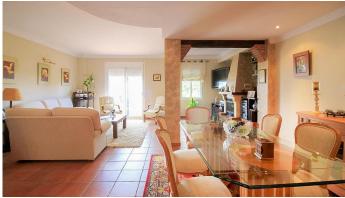

#### Perfect layout:

Upstairs: 3 bedrooms, one with an en-suite bathroom and dressing room, as well as a shared bathroom.

Middle floor: bright living room, kitchen, laundry room, toilet, and a bedroom with a bathroom.