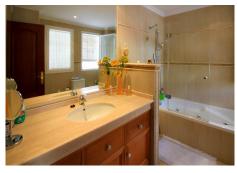

#### Highlights:

- 4 bedrooms (with the possibility of an additional 2 in the basement).
- 4 full bathrooms and 1 toilet.
- Fully equipped kitchen with separate laundry room.
- Spacious living room with access to the terrace and patio.
- Private garage with capacity for several vehicles.
- Basement with 3 bedrooms, a bathroom, and a bar/kitchen.

#### Perfect layout:

Upstairs: 3 bedrooms, one with an en-suite bathroom and dressing room, as well as a shared bathroom.

Middle floor: bright living room, kitchen, laundry room, toilet, and a bedroom with a bathroom.