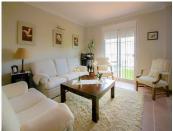

#### Perfect layout:

Upstairs: 3 bedrooms, one with an en-suite bathroom and dressing room, as well as a shared bathroom.

Middle floor: bright living room, kitchen, laundry room, toilet, and a bedroom with a bathroom.