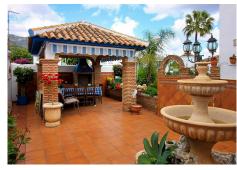

## Outside:

Porch with barbecue area, private garden, and access to the communal pool.

## Additional details:

Quiet and sought-after area in Marbella.

Private garden ideal for relaxing and enjoying time with the family.

Outdoor spaces designed for entertaining, including a barbecue and al fresco dining area.