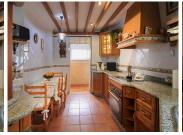

#### Highlights:

- 4 bedrooms (with the possibility of an additional 2 in the basement).
- 4 full bathrooms and 1 toilet.
- Fully equipped kitchen with separate laundry room.
- Spacious living room with access to the terrace and patio.
- Private garage with capacity for several vehicles.
- Basement with 3 bedrooms, a bathroom, and a bar/kitchen.

#### Perfect layout:

Upstairs: 3 bedrooms, one with an en-suite bathroom and dressing room, as well as a shared bathroom.

Middle floor: bright living room, kitchen, laundry room, toilet, and a bedroom with a bathroom.