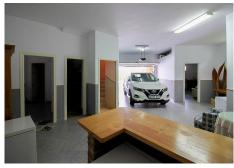

#### Highlights:

- 4 bedrooms (with the possibility of an additional 2 in the basement).
- 4 full bathrooms and 1 toilet.
- Fully equipped kitchen with separate laundry room.
- Spacious living room with access to the terrace and patio.
- Private garage with capacity for several vehicles.
- Basement with 3 bedrooms, a bathroom, and a bar/kitchen.

Ground floor: garage, 3 bedrooms, a bathroom, and a social space with a bar Edificio D, Centro de Negocios Puerta de Banús, N-340, Km 175, 29660 Nueva Andlaucia