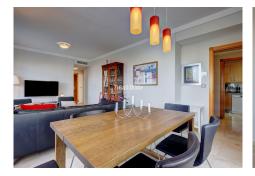

This corner penthouse has 3 double sliding doors from the very bright living room out to the terrace with very nice panoramic views towards the sea.

The main terrace is facing to the east and south-east.

The master bedroom has a on-suite bathroom and also access to a smaller terrace facing to the west with very nice views to the pool area and gardens.

The apartment comes also with a modern kitchen which also have access to the main part of the terrace.