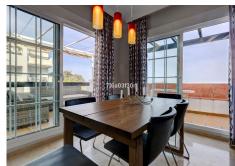

This corner penthouse has 3 double sliding doors from the very bright living room out to the terrace with very nice panoramic views towards the sea.

The main terrace is facing to the east and south-east.

The master bedroom has a on-suite bathroom and also access to a smaller terrace facing to the west with very nice views to the pool area and gardens.

The apartment comes also with a modern kitchen which also have access to the main part of the terrace.