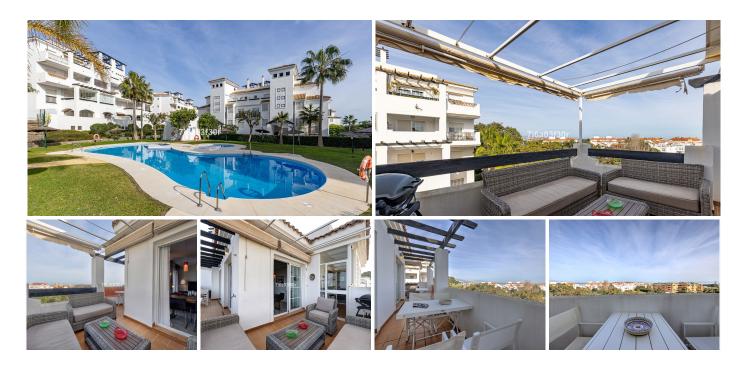

R4989649

La Duquesa

REF# R4989649 300.000 €

| BEDS | BATHS | BUILT | TERRACE |
|------|-------|-------|---------|
| 2    | 2     | 95 m² | 37 m²   |

A very nice and special 2 bedroom corner penthouse with a spacy terrace for sale in La Duquesa, Manilva, Costa del Sol.

This very nice 2-bedroom, 2-bathroom apartment offers comfort, and charm. Very good located in the very popular community named Residencial Duqusa phase 4 in easy walking distance to Duquesa Marina, beaches, the village San Luis de Sabinillas.

This corner penthouse has 3 double sliding doors from the very bright living room out to the terrace with very nice panoramic views towards the sea.

The main terrace is facing to the east and south-east.

The master bedroom has a on-suite bathroom and also access to a smaller terrace facing to the west with very nice views to the pool area and gardens.

The apartment comes also with a modern kitchen which also have access to the main part of the terrace.

This penthouse comes fully and very nice furnished and with 2 parking spaces and 1 storage room in the basement. Easy access with lift from just outside the entrance door to the apartment.

Highly recommanded to visit since these few corner penthouses very seldom comes to the open market.