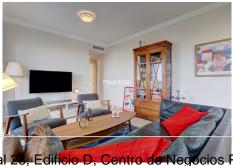

The master bedroom has a on-suite bathroom and also access to a smaller terrace facing to the west with very nice views to the pool area and gardens.

The apartment comes also with a modern kitchen which also have access to the main part of the terrace.

This penthouse comes fully and very nice furnished and with 2 parking spaces and 1 storage room in the basement. Easy access with lift from just outside the entrance door to the apartment.

Highly recommanded to visit since these few corner penthouses very seldom comes to the open market.