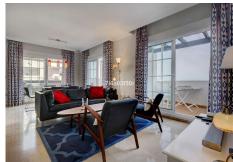

This penthouse comes fully and very nice furnished and with 2 parking spaces and 1 storage room in the basement. Easy access with lift from just outside the entrance door to the apartment.

Highly recommanded to visit since these few corner penthouses very seldom comes to the open market.