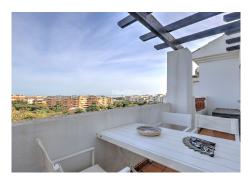

This corner penthouse has 3 double sliding doors from the very bright living room out to the terrace with very nice panoramic views towards the sea.

The main terrace is facing to the east and south-east.

The master bedroom has a on-suite bathroom and also access to a smaller terrace facing to the west with very nice views to the pool area and gardens.

The apartment comes also with a modern kitchen which also have access to the main part of the terrace.