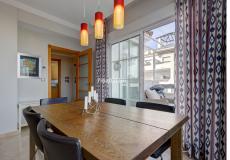

This corner penthouse has 3 double sliding doors from the very bright living room out to the terrace with very nice panoramic views towards the sea.

The main terrace is facing to the east and south-east.

The master bedroom has a on-suite bathroom and also access to a smaller terrace facing to the west with very nice views to the pool area and gardens.

The apartment comes also with a modern kitchen which also have access to the main part of the terrace.