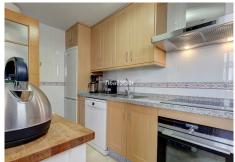

The master bedroom has a on-suite bathroom and also access to a smaller terrace facing to the west with very nice views to the pool area and gardens.

The apartment comes also with a modern kitchen which also have access to the main part of the terrace.