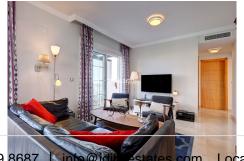

This corner penthouse has 3 double sliding doors from the very bright living room out to the terrace with very nice panoramic views towards the sea.

The main terrace is facing to the east and south-east.

The master bedroom has a on-suite bathroom and also access to a smaller terrace facing to the west with very nice views to the pool area and gardens.

The apartment comes also with a modern kitchen which also have access to the main part of the terrace.

This penthouse comes fully and very nice furnished and with 2 parking spaces and 1 storage room in the basement. Easy access with lift from just outside the entrance door to the apartment.

Highly recommanded to visit since these few corner penthouses very seldom comes to the open market.