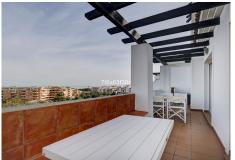

This corner penthouse has 3 double sliding doors from the very bright living room out to the terrace with very nice panoramic views towards the sea.

The main terrace is facing to the east and south-east.

The master bedroom has a on-suite bathroom and also access to a smaller terrace facing to the west with very nice views to the pool area and gardens.

The apartment comes also with a modern kitchen which also have access to the main part of the terrace.