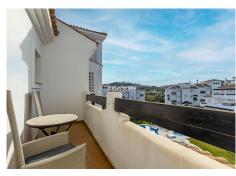

This corner penthouse has 3 double sliding doors from the very bright living room out to the terrace with very nice panoramic views towards the sea.

The main terrace is facing to the east and south-east.

The master bedroom has a on-suite bathroom and also access to a smaller terrace facing to the west with very nice views to the pool area and gardens.

The apartment comes also with a modern kitchen which also have access to the main part of the terrace.