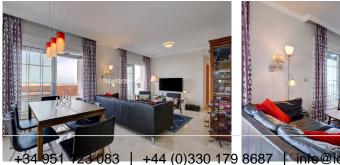

R4989649

La Duquesa

REF# R4989649 300.000 €

| BEDS | BATHS | BUILT | TERRACE |
|------|-------|-------|---------|
| 2    | 2     | 95 m² | 37 m²   |

A very nice and special 2 bedroom corner penthouse with a spacy terrace for sale in La Duquesa, Manilva, Costa del Sol.

This very nice 2-bedroom, 2-bathroom apartment offers comfort, and charm. Very good located in the very popular community named Residencial Duqusa phase 4 in easy walking distance to Duquesa Marina, beaches, the village San Luis de Sabinillas.

This corner penthouse has 3 double sliding doors from the very bright living room out to the terrace with very nice panoramic views towards the sea.

The main terrace is facing to the east and south-east.

The master bedroom has a on-suite bathroom and also access to a smaller terrace facing to the west with very nice views to the pool area and gardens.

The apartment comes also with a modern kitchen which also have access to the main part of the terrace.

This penthouse comes fully and very nice furnished and with 2 parking spaces and 1 storage room in the basement. Easy access with lift from just outside the entrance door to the apartment.

Highly recommanded to visit since these few corner penthouses very seldom comes to the open market.