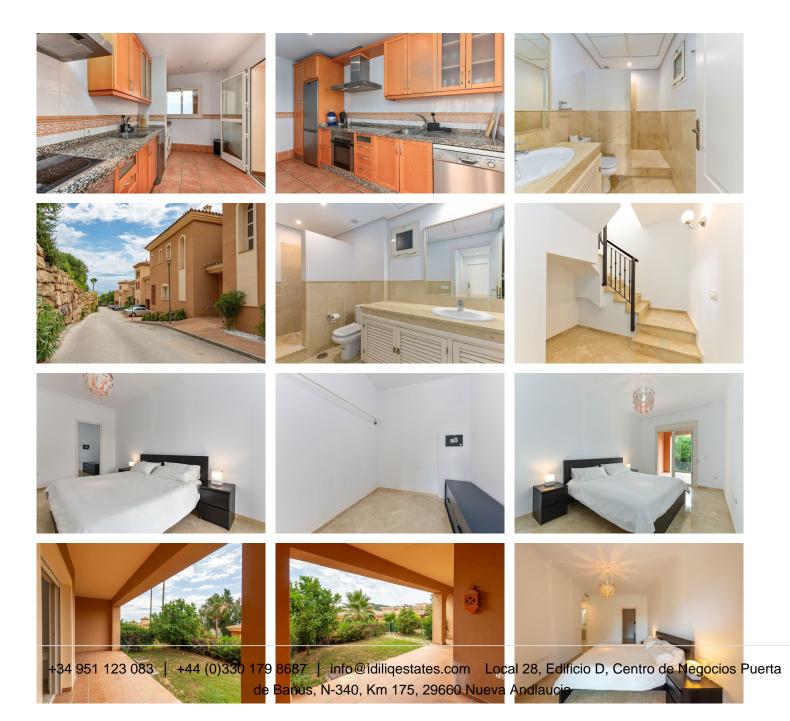

The townhouse boasts three well-appointed bedrooms, each providing a comfortable haven to unwind. The master bedroom, with its en-suite bathroom, offers a private sanctuary where you can wake up to the soothing sight of the sea or unwind with a glass of wine on the balcony. In addition to the interior comforts, this property offers access to a range of amenities. The complex features beautifully landscaped communal

## IDILIQ estates

gardens and two refreshing swimming pool, perfect for cooling off on warm summer days. Furthermore, La Mairena is known for its proximity to nature, offering endless opportunities for outdoor activities such as hiking, mountain biking, and exploring the nearby natural parks.