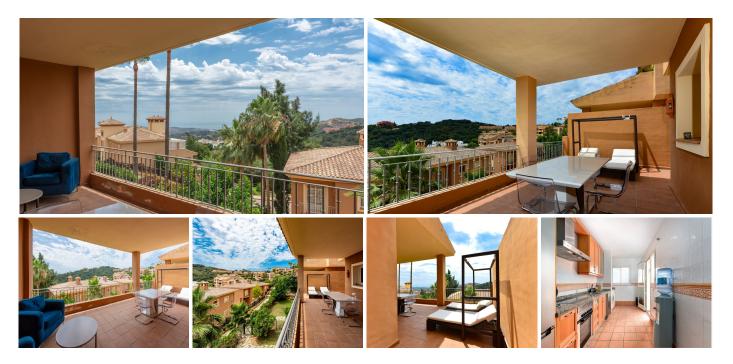

## R4989607

오 La Mairena

REF# R4989607 395.000 €

| BEDS | BATHS | BUILT  | TERRACE |
|------|-------|--------|---------|
| 3    | 3     | 207 m² | 48 m²   |

Welcome to this stunning 3-bedroom townhouse nestled in the picturesque neighborhood of La Mairena. Offering a perfect blend of comfort, charm, and breathtaking natural surroundings, this property is an ideal retreat for those seeking tranquility and mesmerising views. As you step inside, you'll be greeted by a warm and inviting atmosphere. The spacious living area is bathed in natural light, creating an airy ambiance. The tastefully designed interior features modern finishes and a well-thought-out floor plan, ensuring both functionality and aesthetics. The highlight of this townhouse is undoubtedly the awe-inspiring views it offers. Whether you're relaxing in the living room, preparing a meal in the fully equipped kitchen, or enjoying a peaceful moment on the private terrace, you'll be treated to sweeping vistas of the sparkling sea and majestic mountains that surround La Mairena.

The townhouse boasts three well-appointed bedrooms, each providing a comfortable haven to unwind. The master bedroom, with its en-suite bathroom, offers a private sanctuary where you can wake up to the soothing sight of the sea or unwind with a glass of wine on the balcony. In addition to the interior comforts, this property offers access to a range of amenities. The complex features beautifully landscaped communal