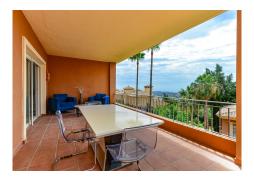

## R4989607

오 La Mairena

REF# R4989607 395.000 €

| BEDS | BATHS | BUILT  | TERRACE |
|------|-------|--------|---------|
| 3    | 3     | 207 m² | 48 m²   |

Welcome to this stunning 3-bedroom townhouse nestled in the picturesque neighborhood of La Mairena. Offering a perfect blend of comfort, charm, and breathtaking natural surroundings, this property is an ideal retreat for those seeking tranquility and mesmerising views. As you step inside, you'll be greeted by a warm and inviting atmosphere. The spacious living area is bathed in natural light, creating an airy ambiance. The tastefully designed interior features modern finishes and a well-thought-out floor plan, ensuring both functionality and aesthetics. The highlight of this townhouse is undoubtedly the awe-inspiring views it offers. Whether you're relaxing in the living room, preparing a meal in the fully equipped kitchen, or enjoying a peaceful moment on the private terrace, you'll be treated to sweeping vistas of the sparkling sea and majestic mountains that surround La Mairena.

The townhouse boasts three well-appointed bedrooms, each providing a comfortable haven to unwind. The master bedroom, with its en-suite bathroom, offers a private sanctuary where you can wake up to the soothing sight of the sea or unwind with a glass of wine on the balcony. In addition to the interior comforts, this property offers access to a range of amenities. The complex features beautifully landscaped communal

## IDILIQ estates

gardens and two refreshing swimming pool, perfect for cooling off on warm summer days. Furthermore, La Mairena is known for its proximity to nature, offering endless opportunities for outdoor activities such as hiking, mountain biking, and exploring the nearby natural parks.