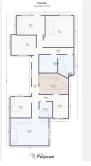

For sale a building in the heart of Los Boliches, just 60 meters from the sea and surrounded by all necessary services.

It is divided into two separate dwellings, each with approximately 117 square meters of floor space.

The property has a terrace with views, where another flat can be built to increase the accommodation capacity.

The building is in need of renovation, which gives you the opportunity to customize it to your liking and turn it into your dream home or a profitable investment.

The possibility of installing an elevator from the first floor is a great added value for the building. This will not only improve accessibility for people with disabilities or reduced mobility, but will also increase the overall