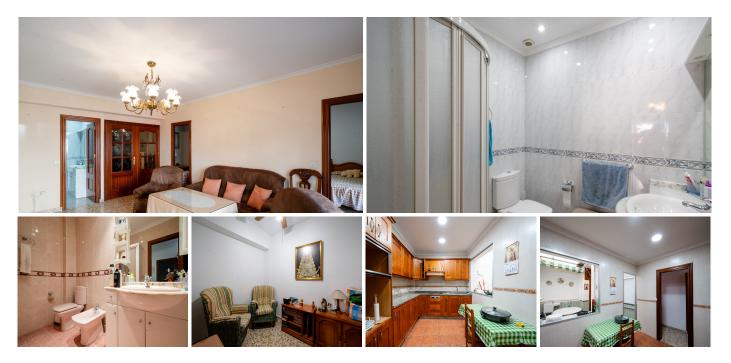

## R4989523 • Los Boliches

REF# R4989523 685.500 €

| BEDS | BATHS | BUILT  | TERRACE |
|------|-------|--------|---------|
| 6    | 3     | 216 m² | 129 m²  |

Unique opportunity in the heart of Los Boliches!

For sale a building in the heart of Los Boliches, just 60 meters from the sea and surrounded by all necessary services.

It is divided into two separate dwellings, each with approximately 117 square meters of floor space.

The building has great potential, as it was previously used as accommodation and has multiple uses. You can convert it into:

\* A home for a complete family looking to enjoy holidays in a privileged location.