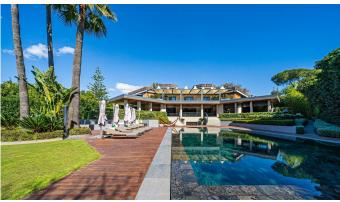

Set on an impressive 3,106 m² plot, this majestic home offers 1,303 m² of built area, complemented by beautifully landscaped gardens that include a private pool and a children's football field—ideal for enjoying the Mediterranean lifestyle all year round. The property is distributed across expansive, light-filled spaces and boasts 10 bedrooms and 10 bathrooms, all crafted with the highest quality materials and impeccable taste.

gym, a wellness area with sauna, Turkish bath, and massage room, a professional home office, cinema room, game room, elegant dining area, a dream-worthy dressing room, and a spacious garage.

All living areas flow harmoniously, providing both privacy and generous spaces for relaxation and entertainment. Just minutes from golden beaches, world-renowned golf courses, and Marbella's most exclusive restaurants and boutiques, this property is far more than a home—it's a lifestyle.