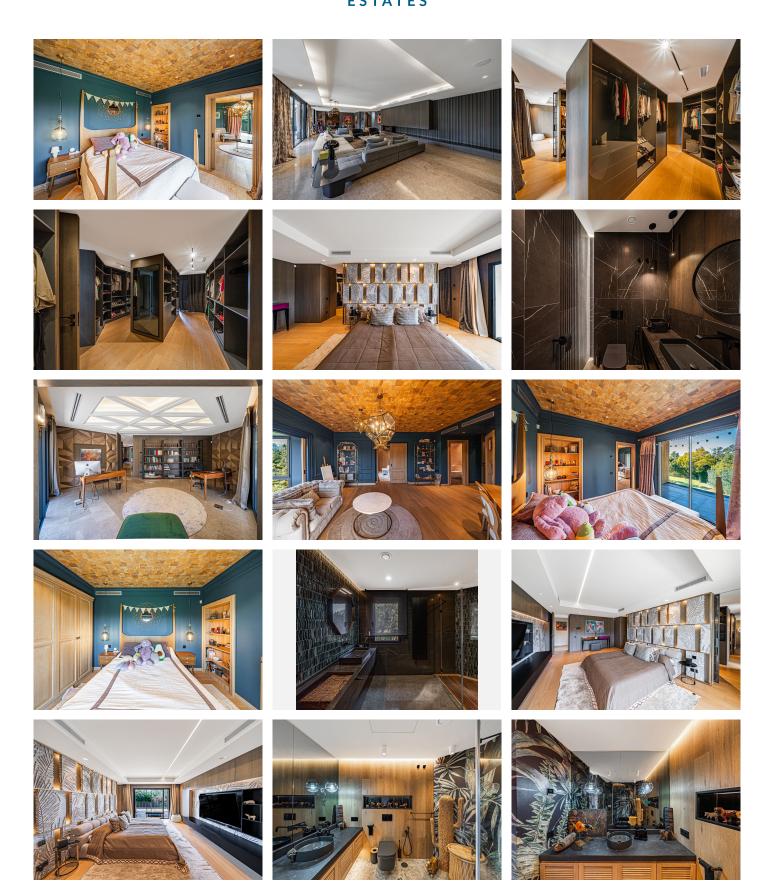

Set on an impressive 3,106 m² plot, this majestic home offers 1,303 m² of built area, complemented by beautifully landscaped gardens that include a private pool and a children's football field—ideal for enjoying the Mediterranean lifestyle all year round. The property is distributed across expansive, light-filled spaces and boasts 10 bedrooms and 10 bathrooms, all crafted with the highest quality materials and impeccable taste.

Every corner of this villa has been thoughtfully designed to elevate daily life to new heights. Fully furnished and equipped, it embodies both comfort and functionality. Among its many exceptional features are a private +34 951 123 083 | +44 (0)330 179 8687 | info@idiliqestates.com Local 28, Edificio D, Centro de Negocios Puerta de Banús, N-340, Km 175, 29660 Nueva Andlaucia

gym, a wellness area with sauna, Turkish bath, and massage room, a professional home office, cinema room, game room, elegant dining area, a dream-worthy dressing room, and a spacious garage.

All living areas flow harmoniously, providing both privacy and generous spaces for relaxation and entertainment. Just minutes from golden beaches, world-renowned golf courses, and Marbella's most exclusive restaurants and boutiques, this property is far more than a home—it's a lifestyle.