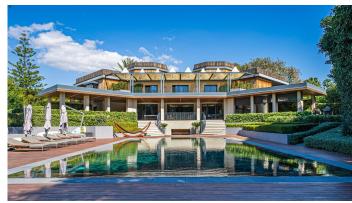

## R4989514

• Guadalmina Baja

REF# R4989514 11.500.000 €

| BEDS | BATHS | BUILT  | PLOT    | TERRACE |
|------|-------|--------|---------|---------|
| 10   | 10    | 990 m² | 3106 m² | 1303 m² |

An Architectural Gem on the Frontline of Golf – Guadalmina Baja, Marbella

Discover exquisite living at its finest with this luxurious villa, featuring a modern, futuristic yet functional design, located in the highly sought-after area of Guadalmina Baja, Marbella. Perfectly positioned on the frontline of one of the most prestigious golf courses on the Costa del Sol, this residence represents the perfect fusion of contemporary architecture, natural serenity, and timeless sophistication.

Set on an impressive 3,106 m² plot, this majestic home offers 1,303 m² of built area, complemented by beautifully landscaped gardens that include a private pool and a children's football field—ideal for enjoying the Mediterranean lifestyle all year round. The property is distributed across expansive, light-filled spaces and boasts 10 bedrooms and 10 bathrooms, all crafted with the highest quality materials and impeccable taste.