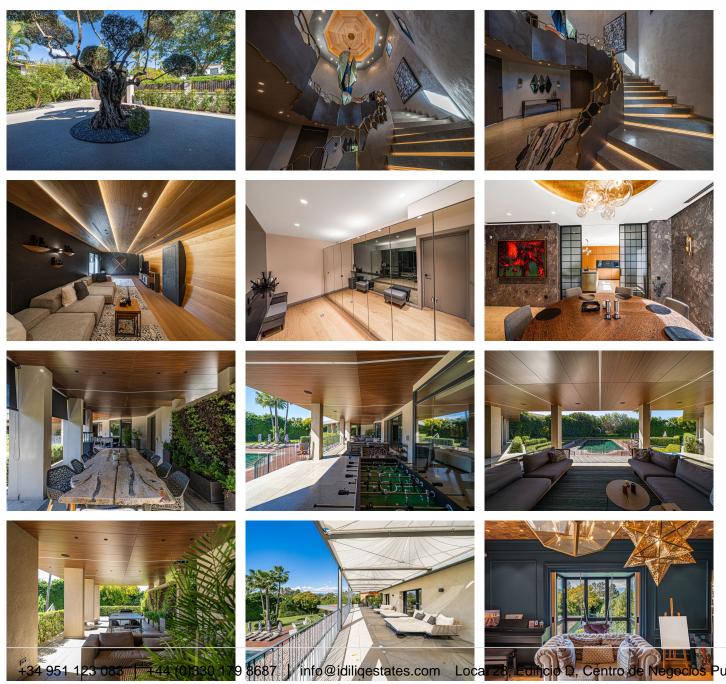

Set on an impressive 3,106 m² plot, this majestic home offers 1,303 m² of built area, complemented by beautifully landscaped gardens that include a private pool and a children's football field—ideal for enjoying the Mediterranean lifestyle all year round. The property is distributed across expansive, light-filled spaces and boasts 10 bedrooms and 10 bathrooms, all crafted with the highest quality materials and impeccable taste.

Every corner of this villa has been thoughtfully designed to elevate daily life to new heights. Fully furnished and equipped, it embodies both comfort and functionality. Among its many exceptional features are a private +34 951 123 083 | +44 (0)330 179 8687 | info@idiliqestates.com Local 28, Edificio D, Centro de Negocios Puerta de Banús, N-340, Km 175, 29660 Nueva Andlaucia

gym, a wellness area with sauna, Turkish bath, and massage room, a professional home office, cinema room, game room, elegant dining area, a dream-worthy dressing room, and a spacious garage.

All living areas flow harmoniously, providing both privacy and generous spaces for relaxation and entertainment. Just minutes from golden beaches, world-renowned golf courses, and Marbella's most exclusive restaurants and boutiques, this property is far more than a home—it's a lifestyle.