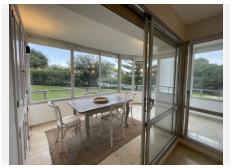

## R4989487

Marbella

REF# R4989487 290.000 €

| BEDS | BATHS | BUILT | TERRACE |
|------|-------|-------|---------|
| 1    | 1     | 57 m² | 10 m²   |

Fully renovated in 2022, this 1 bed, 1 bath apartment is located in front of Guadalmina Golf Course, within walking distance to the Club Hose, the commercial center and the center of San Pedro. It also has a direct access on to the river side, excellent for nice walks.

In 2.022 all pipes, electrics, paint, kitchen, bathroom, etc was totally renovated, and all the furniture is new and very well looked after. The bathroom and kitchen were made with micro-cement. The terrace has a beautiful green view and is south-east oriented, just perfect to enjoy the sun. The property includes an underground parking space of 12 m2, plus the possibility to park within the gated community which features a nice garden. This apartment is excellence for peaceful living or stays. Guadalmina Alta is a great place to live, well connected to the main roads, the beach, the village and many restaurants, supermarkets, etc. All you need is pretty close.