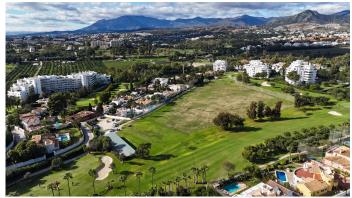

## R4989487

Marbella

REF# R4989487 290.000 €

| BEDS | BATHS | BUILT | TERRACE |
|------|-------|-------|---------|
| 1    | 1     | 57 m² | 10 m²   |

Fully renovated in 2022, this 1 bed, 1 bath apartment is located in front of Guadalmina Golf Course, within walking distance to the Club Hose, the commercial center and the center of San Pedro. It also has a direct access on to the river side, excellent for nice walks.

In 2.022 all pipes, electrics, paint, kitchen, bathroom, etc was totally renovated, and all the furniture is new and very well looked after. The bathroom and kitchen were made with micro-cement. The terrace has a beautiful green view and is south-east oriented, just perfect to enjoy the sun. The property includes an underground parking space of 12 m2, plus the possibility to park within the gated community which features a nice garden. This apartment is excellence for peaceful living or stays. Guadalmina Alta is a great place to live, well connected to the main roads, the beach, the village and many restaurants, supermarkets, etc. All you need is pretty close.