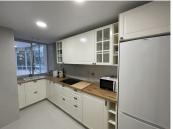

## R4989487

Marbella

REF# R4989487 290.000 €

| BEDS | BATHS | BUILT | TERRACE |
|------|-------|-------|---------|
| 1    | 1     | 57 m² | 10 m²   |

Fully renovated in 2022, this 1 bed, 1 bath apartment is located in front of Guadalmina Golf Course, within walking distance to the Club Hose, the commercial center and the center of San Pedro. It also has a direct access on to the river side, excellent for nice walks.

In 2.022 all pipes, electrics, paint, kitchen, bathroom, etc was totally renovated, and all the furniture is new and very well looked after. The bathroom and kitchen were made with micro-cement. The terrace has a beautiful green view and is south-east oriented, just perfect to enjoy the sun. The property includes an underground parking space of 12 m2, plus the possibility to park within the gated community which features a nice garden. This apartment is excellence for peaceful living or stays. Guadalmina Alta is a great place to live, well connected to the main roads, the beach, the village and many restaurants, supermarkets, etc. All you need is pretty close.