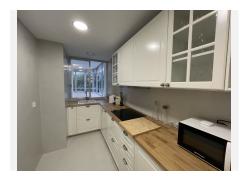

## R4989487

Marbella

REF# R4989487 290.000 €

| BEDS | BATHS | BUILT | TERRACE |
|------|-------|-------|---------|
| 1    | 1     | 57 m² | 10 m²   |

Fully renovated in 2022, this 1 bed, 1 bath apartment is located in front of Guadalmina Golf Course, within walking distance to the Club Hose, the commercial center and the center of San Pedro. It also has a direct access on to the river side, excellent for nice walks.

In 2.022 all pipes, electrics, paint, kitchen, bathroom, etc was totally renovated, and all the furniture is new and very well looked after. The bathroom and kitchen were made with micro-cement. The terrace has a beautiful green view and is south-east oriented, just perfect to enjoy the sun. The property includes an underground parking space of 12 m2, plus the possibility to park within the gated community which features a nice garden. This apartment is excellence for peaceful living or stays. Guadalmina Alta is a great place to live, well connected to the main roads, the beach, the village and many restaurants, supermarkets, etc. All you need is pretty close.