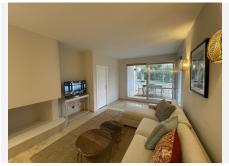

## R4989487

Marbella

REF# R4989487 290.000 €

| BEDS | BATHS | BUILT | TERRACE |
|------|-------|-------|---------|
| 1    | 1     | 57 m² | 10 m²   |

Fully renovated in 2022, this 1 bed, 1 bath apartment is located in front of Guadalmina Golf Course, within walking distance to the Club Hose, the commercial center and the center of San Pedro. It also has a direct access on to the river side, excellent for nice walks.

In 2.022 all pipes, electrics, paint, kitchen, bathroom, etc was totally renovated, and all the furniture is new and very well looked after. The bathroom and kitchen were made with micro-cement. The terrace has a beautiful green view and is south-east oriented, just perfect to enjoy the sun. The property includes an underground parking space of 12 m2, plus the possibility to park within the gated community which features a nice garden. This apartment is excellence for peaceful living or stays. Guadalmina Alta is a great place to live, well connected to the main roads, the beach, the village and many restaurants, supermarkets, etc. All you need is pretty close.