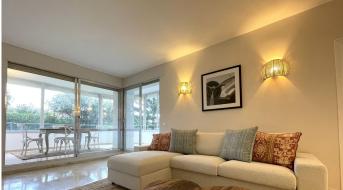

## R4989487

Marbella

REF# R4989487 290.000 €

| BEDS | BATHS | BUILT | TERRACE |
|------|-------|-------|---------|
| 1    | 1     | 57 m² | 10 m²   |

Fully renovated in 2022, this 1 bed, 1 bath apartment is located in front of Guadalmina Golf Course, within walking distance to the Club Hose, the commercial center and the center of San Pedro. It also has a direct access on to the river side, excellent for nice walks.

In 2.022 all pipes, electrics, paint, kitchen, bathroom, etc was totally renovated, and all the furniture is new and very well looked after. The bathroom and kitchen were made with micro-cement. The terrace has a beautiful green view and is south-east oriented, just perfect to enjoy the sun. The property includes an underground parking space of 12 m2, plus the possibility to park within the gated community which features a nice garden. This apartment is excellence for peaceful living or stays. Guadalmina Alta is a great place to live, well connected to the main roads, the beach, the village and many restaurants, supermarkets, etc. All you need is pretty close.