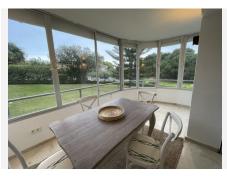

In 2.022 all pipes, electrics, paint, kitchen, bathroom, etc was totally renovated, and all the furniture is new and very well looked after. The bathroom and kitchen were made with micro-cement. The terrace has a beautiful green view and is south-east oriented, just perfect to enjoy the sun. The property includes an underground parking space of 12 m2, plus the possibility to park within the gated community which features a nice garden. This apartment is excellence for peaceful living or stays. Guadalmina Alta is a great place to live, well connected to the main roads, the beach, the village and many restaurants, supermarkets, etc. All you need is pretty close.