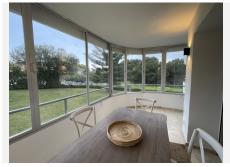

## R4989487

Marbella

REF# R4989487 290.000 €

| BEDS | BATHS | BUILT | TERRACE |
|------|-------|-------|---------|
| 1    | 1     | 57 m² | 10 m²   |

Fully renovated in 2022, this 1 bed, 1 bath apartment is located in front of Guadalmina Golf Course, within walking distance to the Club Hose, the commercial center and the center of San Pedro. It also has a direct access on to the river side, excellent for nice walks.

In 2.022 all pipes, electrics, paint, kitchen, bathroom, etc was totally renovated, and all the furniture is new and very well looked after. The bathroom and kitchen were made with micro-cement. The terrace has a beautiful green view and is south-east oriented, just perfect to enjoy the sun. The property includes an underground parking space of 12 m2, plus the possibility to park within the gated community which features a nice garden. This apartment is excellence for peaceful living or stays. Guadalmina Alta is a great place to live, well connected to the main roads, the beach, the village and many restaurants, supermarkets, etc. All you need is pretty close.