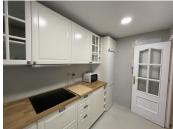

## R4989487

Marbella

REF# R4989487 290.000 €

| BEDS | BATHS | BUILT | TERRACE |
|------|-------|-------|---------|
| 1    | 1     | 57 m² | 10 m²   |

Fully renovated in 2022, this 1 bed, 1 bath apartment is located in front of Guadalmina Golf Course, within walking distance to the Club Hose, the commercial center and the center of San Pedro. It also has a direct access on to the river side, excellent for nice walks.

In 2.022 all pipes, electrics, paint, kitchen, bathroom, etc was totally renovated, and all the furniture is new and very well looked after. The bathroom and kitchen were made with micro-cement. The terrace has a beautiful green view and is south-east oriented, just perfect to enjoy the sun. The property includes an underground parking space of 12 m2, plus the possibility to park within the gated community which features a nice garden. This apartment is excellence for peaceful living or stays. Guadalmina Alta is a great place to live, well connected to the main roads, the beach, the village and many restaurants, supermarkets, etc. All you need is pretty close.