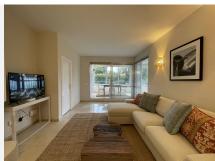

## R4989487

Marbella

REF# R4989487 290.000 €

| BEDS | BATHS | BUILT | TERRACE |
|------|-------|-------|---------|
| 1    | 1     | 57 m² | 10 m²   |

Fully renovated in 2022, this 1 bed, 1 bath apartment is located in front of Guadalmina Golf Course, within walking distance to the Club Hose, the commercial center and the center of San Pedro. It also has a direct access on to the river side, excellent for nice walks.

In 2.022 all pipes, electrics, paint, kitchen, bathroom, etc was totally renovated, and all the furniture is new and very well looked after. The bathroom and kitchen were made with micro-cement. The terrace has a beautiful green view and is south-east oriented, just perfect to enjoy the sun. The property includes an underground parking space of 12 m2, plus the possibility to park within the gated community which features a nice garden. This apartment is excellence for peaceful living or stays. Guadalmina Alta is a great place to live, well connected to the main roads, the beach, the village and many restaurants, supermarkets, etc. All you need is pretty close.