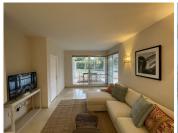

## R4989487

Marbella

REF# R4989487 290.000 €

| BEDS | BATHS | BUILT | TERRACE |
|------|-------|-------|---------|
| 1    | 1     | 57 m² | 10 m²   |

Fully renovated in 2022, this 1 bed, 1 bath apartment is located in front of Guadalmina Golf Course, within walking distance to the Club Hose, the commercial center and the center of San Pedro. It also has a direct access on to the river side, excellent for nice walks.

In 2.022 all pipes, electrics, paint, kitchen, bathroom, etc was totally renovated, and all the furniture is new and very well looked after. The bathroom and kitchen were made with micro-cement. The terrace has a beautiful green view and is south-east oriented, just perfect to enjoy the sun. The property includes an underground parking space of 12 m2, plus the possibility to park within the gated community which features a nice garden. This apartment is excellence for peaceful living or stays. Guadalmina Alta is a great place to live, well connected to the main roads, the beach, the village and many restaurants, supermarkets, etc. All you need is pretty close.