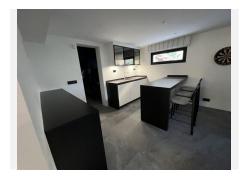

It has 4 serene bedrooms, one with a real fireplace and 3 magnificent bathrooms with luxurious freestanding oval bathtub, thermostatic showers. An open living room unites a lounge, a lounge with a fireplace perfect for movie nights, a bar and an open kitchen, fully equipped and personalized with top quality appliances. Covered sunny terraces, beautiful tropical outdoor area with waterfalls, outdoor lounges, solarium and chill out and outdoor dining area that invite you to relax.