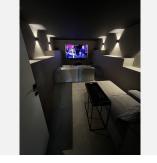

It is worth mentioning a 7 x 3 saltwater pool, a sauna for 8 pax, a Technogym fitness on the ground floor next to the home cinema and another game area with a bar. Environmentally friendly and energy efficient property in excellent condition, with home automation system, underfloor heating in bathrooms, air conditioning, double glazing, fitted wardrobes, dressing room with lighting, separate guest toilet, carport for two cars