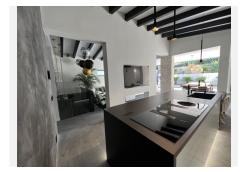

It has 4 serene bedrooms, one with a real fireplace and 3 magnificent bathrooms with luxurious freestanding oval bathtub, thermostatic showers. An open living room unites a lounge, a lounge with a fireplace perfect for movie nights, a bar and an open kitchen, fully equipped and personalized with top quality appliances. Covered sunny terraces, beautiful tropical outdoor area with waterfalls, outdoor lounges, solarium and chill out and outdoor dining area that invite you to relax.