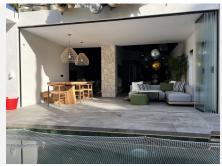

## R4989433

Nueva Andalucía

REF# R4989433 1.950.000 €

| BEDS | BATHS | BUILT  | PLOT   | TERRACE |
|------|-------|--------|--------|---------|
| 4    | 4     | 290 m² | 550 m² | 40 m²   |

Absolutely stunning south facing villa just a few meters from Puerto Banus. The ultra-modern designed villa just 700 meters from the beach is significantly ahead of most of the best new properties on the market. Impressive attention to detail and architectural thought has gone into this property. Set on a 550 m2 plot, the 290 m2 contemporary villa has been created using cutting-edge technology and luxury materials.

It has 4 serene bedrooms, one with a real fireplace and 3 magnificent bathrooms with luxurious freestanding oval bathtub, thermostatic showers. An open living room unites a lounge, a lounge with a fireplace perfect for movie nights, a bar and an open kitchen, fully equipped and personalized with top quality appliances. Covered sunny terraces, beautiful tropical outdoor area with waterfalls, outdoor lounges, solarium and chill out and outdoor dining area that invite you to relax.