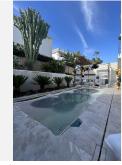

It has 4 serene bedrooms, one with a real fireplace and 3 magnificent bathrooms with luxurious freestanding oval bathtub, thermostatic showers. An open living room unites a lounge, a lounge with a fireplace perfect for movie nights, a bar and an open kitchen, fully equipped and personalized with top quality appliances. Covered sunny terraces, beautiful tropical outdoor area with waterfalls, outdoor lounges, solarium and chill out and outdoor dining area that invite you to relax.

It is worth mentioning a 7 x 3 saltwater pool, a sauna for 8 pax, a Technogym fitness on the ground floor next to the home cinema and another game area with a bar. Environmentally friendly and energy efficient property in excellent condition, with home automation system, underfloor heating in bathrooms, air conditioning, double glazing, fitted wardrobes, dressing room with lighting, separate guest toilet, carport for two cars