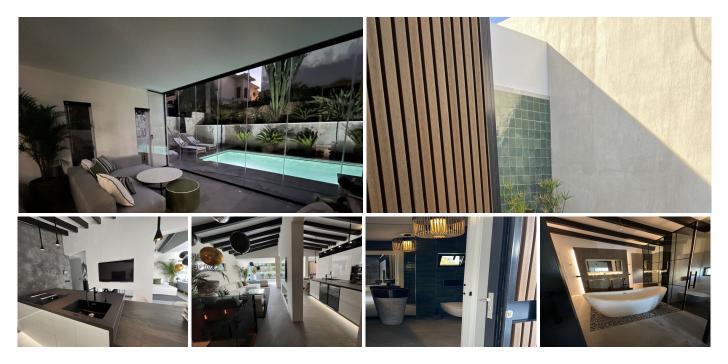

## R4989433

Nueva Andalucía

REF# R4989433 1.950.000 €

| BEDS | BATHS | BUILT  | PLOT   | TERRACE |
|------|-------|--------|--------|---------|
| 4    | 4     | 290 m² | 550 m² | 40 m²   |

Absolutely stunning south facing villa just a few meters from Puerto Banus. The ultra-modern designed villa just 700 meters from the beach is significantly ahead of most of the best new properties on the market. Impressive attention to detail and architectural thought has gone into this property. Set on a 550 m2 plot, the 290 m2 contemporary villa has been created using cutting-edge technology and luxury materials.

It has 4 serene bedrooms, one with a real fireplace and 3 magnificent bathrooms with luxurious freestanding oval bathtub, thermostatic showers. An open living room unites a lounge, a lounge with a fireplace perfect for movie nights, a bar and an open kitchen, fully equipped and personalized with top quality appliances. Covered sunny terraces, beautiful tropical outdoor area with waterfalls, outdoor lounges, solarium and chill out and outdoor dining area that invite you to relax.

It is worth mentioning a 7 x 3 saltwater pool, a sauna for 8 pax, a Technogym fitness on the ground floor next to the home cinema and another game area with a bar. Environmentally friendly and energy efficient property in excellent condition, with home automation system, underfloor heating in bathrooms, air conditioning, double glazing, fitted wardrobes, dressing room with lighting, separate guest toilet, carport for two cars