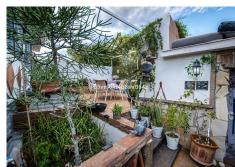

## R4989112

Penalmadena

REF# R4989112 625.000 €

| BEDS | BATHS | BUILT  | TERRACE |
|------|-------|--------|---------|
| 3    | 3     | 178 m² | 36 m²   |

Discover the home of your dreams in this spectacular and unique semi-detached house with stunning sea and mountain views! With a built area of 214 m², this house is ideal to enjoy all year round. Distributed over three floors, it offers a cosy and functional space for the whole family. On the ground floor, you will find an entrance hall leading to a large fully equipped and furnished kitchen, a bright living-dining room and a guest toilet. From the enclosed porch, you access a terrace perfect for enjoying outdoor barbecues and a communal garden.

On the first floor, the master bedroom suite offers access to an enclosed terrace, perfect for relaxing in privacy. There are also two additional bedrooms and a full bathroom. The top floor houses a 36 m² solarium with beautiful sea and mountain views, ideal for enjoying the sunsets. There is also a 7 m² storage room for your convenience.