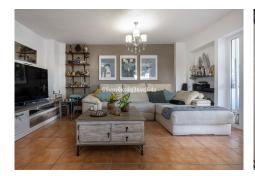

## R4989112

Penalmadena

REF# R4989112 625.000 €

| BEDS | BATHS | BUILT  | TERRACE |
|------|-------|--------|---------|
| 3    | 3     | 178 m² | 36 m²   |

Discover the home of your dreams in this spectacular and unique semi-detached house with stunning sea and mountain views! With a built area of 214 m², this house is ideal to enjoy all year round. Distributed over three floors, it offers a cosy and functional space for the whole family. On the ground floor, you will find an entrance hall leading to a large fully equipped and furnished kitchen, a bright living-dining room and a guest toilet. From the enclosed porch, you access a terrace perfect for enjoying outdoor barbecues and a communal garden.