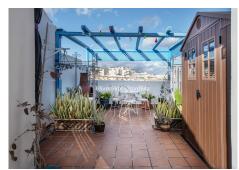

## R4989112

Penalmadena

REF# R4989112 625.000 €

| BEDS | BATHS | BUILT  | TERRACE |
|------|-------|--------|---------|
| 3    | 3     | 178 m² | 36 m²   |

Discover the home of your dreams in this spectacular and unique semi-detached house with stunning sea and mountain views! With a built area of 214 m², this house is ideal to enjoy all year round. Distributed over three floors, it offers a cosy and functional space for the whole family. On the ground floor, you will find an entrance hall leading to a large fully equipped and furnished kitchen, a bright living-dining room and a guest toilet. From the enclosed porch, you access a terrace perfect for enjoying outdoor barbecues and a communal garden.

On the first floor, the master bedroom suite offers access to an enclosed terrace, perfect for relaxing in privacy. There are also two additional bedrooms and a full bathroom. The top floor houses a 36 m² solarium with beautiful sea and mountain views, ideal for enjoying the sunsets. There is also a 7 m² storage room for your convenience.