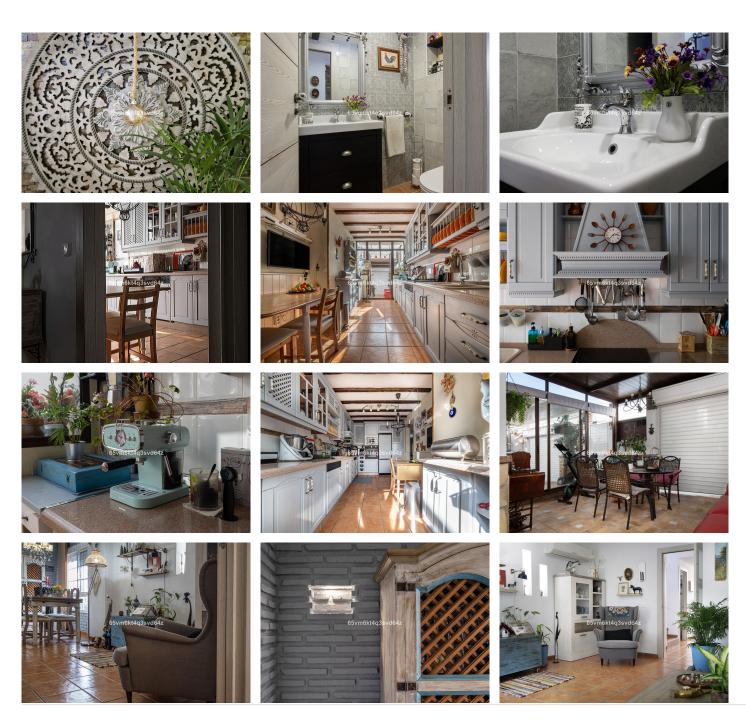

## R4989112

Penalmadena

REF# R4989112 625.000 €

| BEDS | BATHS | BUILT  | TERRACE |
|------|-------|--------|---------|
| 3    | 3     | 178 m² | 36 m²   |

Discover the home of your dreams in this spectacular and unique semi-detached house with stunning sea and mountain views! With a built area of 214 m², this house is ideal to enjoy all year round. Distributed over three floors, it offers a cosy and functional space for the whole family. On the ground floor, you will find an entrance hall leading to a large fully equipped and furnished kitchen, a bright living-dining room and a guest toilet. From the enclosed porch, you access a terrace perfect for enjoying outdoor barbecues and a communal garden.

On the first floor, the master bedroom suite offers access to an enclosed terrace, perfect for relaxing in privacy. There are also two additional bedrooms and a full bathroom. The top floor houses a 36 m² solarium with beautiful sea and mountain views, ideal for enjoying the sunsets. There is also a 7 m² storage room for your convenience.