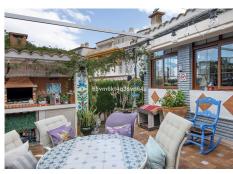

## R4989112

Penalmadena

REF# R4989112 625.000 €

| BEDS | BATHS | BUILT  | TERRACE |
|------|-------|--------|---------|
| 3    | 3     | 178 m² | 36 m²   |

Discover the home of your dreams in this spectacular and unique semi-detached house with stunning sea and mountain views! With a built area of 214 m², this house is ideal to enjoy all year round. Distributed over three floors, it offers a cosy and functional space for the whole family. On the ground floor, you will find an entrance hall leading to a large fully equipped and furnished kitchen, a bright living-dining room and a guest toilet. From the enclosed porch, you access a terrace perfect for enjoying outdoor barbecues and a communal garden.

On the first floor, the master bedroom suite offers access to an enclosed terrace, perfect for relaxing in privacy. There are also two additional bedrooms and a full bathroom. The top floor houses a 36 m² solarium with beautiful sea and mountain views, ideal for enjoying the sunsets. There is also a 7 m² storage room for your convenience.