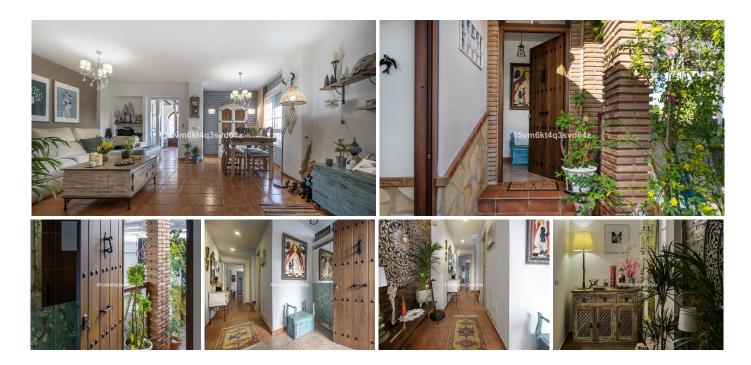

## R4989112

Penalmadena

REF# R4989112 625.000 €

| BEDS | BATHS | BUILT  | TERRACE |
|------|-------|--------|---------|
| 3    | 3     | 178 m² | 36 m²   |

Discover the home of your dreams in this spectacular and unique semi-detached house with stunning sea and mountain views! With a built area of 214 m², this house is ideal to enjoy all year round. Distributed over three floors, it offers a cosy and functional space for the whole family. On the ground floor, you will find an entrance hall leading to a large fully equipped and furnished kitchen, a bright living-dining room and a guest toilet. From the enclosed porch, you access a terrace perfect for enjoying outdoor barbecues and a communal garden.

On the first floor, the master bedroom suite offers access to an enclosed terrace, perfect for relaxing in privacy. There are also two additional bedrooms and a full bathroom. The top floor houses a 36 m² solarium with beautiful sea and mountain views, ideal for enjoying the sunsets. There is also a 7 m² storage room for your convenience.