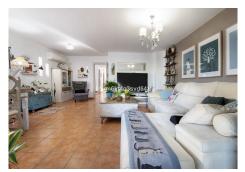

## R4989112

Penalmadena

REF# R4989112 625.000 €

| BEDS | BATHS | BUILT  | TERRACE |
|------|-------|--------|---------|
| 3    | 3     | 178 m² | 36 m²   |

Discover the home of your dreams in this spectacular and unique semi-detached house with stunning sea and mountain views! With a built area of 214 m², this house is ideal to enjoy all year round. Distributed over three floors, it offers a cosy and functional space for the whole family. On the ground floor, you will find an entrance hall leading to a large fully equipped and furnished kitchen, a bright living-dining room and a guest toilet. From the enclosed porch, you access a terrace perfect for enjoying outdoor barbecues and a communal garden.