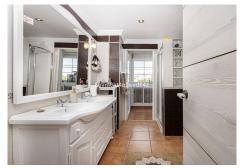

## R4989112

Penalmadena

REF# R4989112 625.000 €

| BEDS | BATHS | BUILT  | TERRACE |
|------|-------|--------|---------|
| 3    | 3     | 178 m² | 36 m²   |

Discover the home of your dreams in this spectacular and unique semi-detached house with stunning sea and mountain views! With a built area of 214 m², this house is ideal to enjoy all year round. Distributed over three floors, it offers a cosy and functional space for the whole family. On the ground floor, you will find an entrance hall leading to a large fully equipped and furnished kitchen, a bright living-dining room and a guest toilet. From the enclosed porch, you access a terrace perfect for enjoying outdoor barbecues and a communal garden.

On the first floor, the master bedroom suite offers access to an enclosed terrace, perfect for relaxing in privacy. There are also two additional bedrooms and a full bathroom. The top floor houses a 36 m² solarium with beautiful sea and mountain views, ideal for enjoying the sunsets. There is also a 7 m² storage room for your convenience.