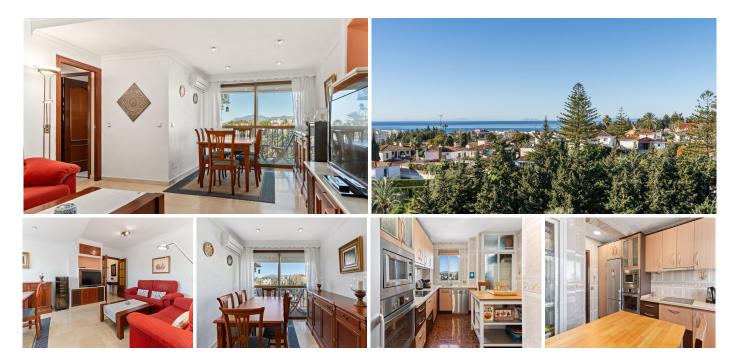

## Marbella

REF# R4989103 392.000 €

| BEDS | BATHS | BUILT |
|------|-------|-------|
| 3    | 2     | 99 m² |

This corner apartment, located in the Supera sports center area, offers unparalleled sea views from its two charming terraces. With a south-west orientation, you'll enjoy all-day sunshine in its 100 m<sup>2</sup> of well-distributed space. The home features three spacious bedrooms, two full bathrooms, and built-in wardrobes, ideal for everyday comfort.

The kitchen is spacious and fully equipped, as well as a practical laundry area. Located on the sixth floor of a building with an elevator, built in 1977, this apartment is in good condition and ready to move into. Furthermore, its privileged location puts you just a stone's throw from the city center and all necessary services, without having to use a car.