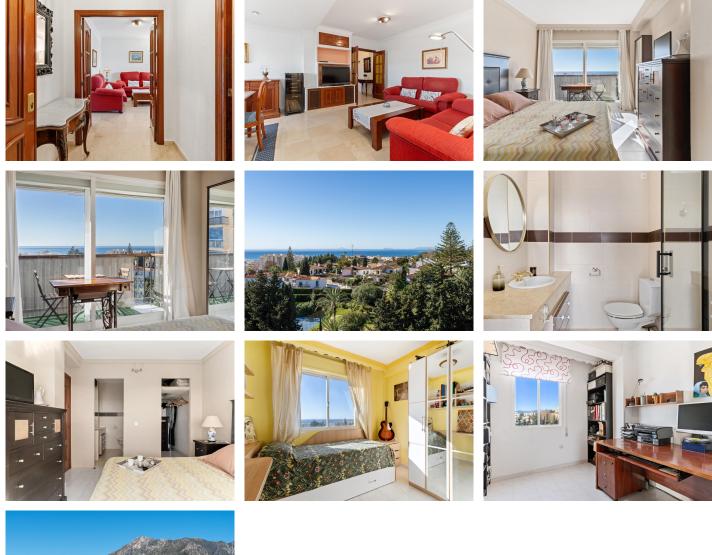

## Marbella

REF# R4989103 392.000 €

| BEDS | BATHS | BUILT |
|------|-------|-------|
| 3    | 2     | 99 m² |

This corner apartment, located in the Supera sports center area, offers unparalleled sea views from its two charming terraces. With a south-west orientation, you'll enjoy all-day sunshine in its 100 m<sup>2</sup> of well-distributed space. The home features three spacious bedrooms, two full bathrooms, and built-in wardrobes, ideal for everyday comfort.

The kitchen is spacious and fully equipped, as well as a practical laundry area. Located on the sixth floor of a building with an elevator, built in 1977, this apartment is in good condition and ready to move into. Furthermore, its privileged location puts you just a stone's throw from the city center and all necessary services, without having to use a car.