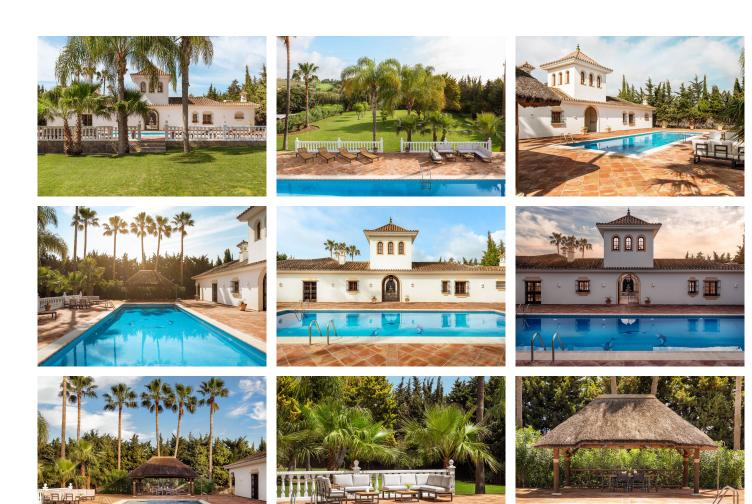

One of the highlights of this estate is the large swimming pool, perfect for sunbathing and relaxing with views of the natural surroundings that surround the property. In addition, there are 2 kitchens, one of them fully equipped, ideal for both family gatherings and everyday cooking.