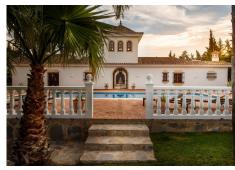

R4988941

Manilva

REF# R4988941 1.095.000 €

| BEDS | BATHS | BUILT  | PLOT    |
|------|-------|--------|---------|
| 7    | 7     | 321 m² | 4120 m² |

Discover a spectacular estate in Manilva: Space, comfort and style

If you are looking for a spacious house with all the comforts and located in a quiet area, this huge estate in Manilva is perfect for you. With a total area of 4120m², this estate offers all the space you need to enjoy the outdoors and comfort indoors. Of these, 321m² have been built with a spacious and functional design.

One of the highlights of this estate is the large swimming pool, perfect for sunbathing and relaxing with views of the natural surroundings that surround the property. In addition, there are 2 kitchens, one of them fully equipped, ideal for both family gatherings and everyday cooking.

Another unique aspect of this estate is the impressive 185m² central patio, where you can enjoy moments of tranquility or pleasant outdoor chats.

"The property does not have a first occupancy license"

Don't miss this unique opportunity to live on an estate that offers it all: space, comfort and an excellent location. Contact us for more information and to schedule a visit!"