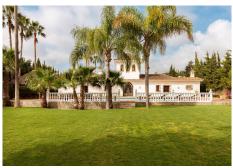

R4988941

Manilva

REF# R4988941 1.095.000 €

| BEDS | BATHS | BUILT  | PLOT    |
|------|-------|--------|---------|
| 7    | 7     | 321 m² | 4120 m² |

Discover a spectacular estate in Manilva: Space, comfort and style

If you are looking for a spacious house with all the comforts and located in a quiet area, this huge estate in Manilva is perfect for you. With a total area of 4120m², this estate offers all the space you need to enjoy the outdoors and comfort indoors. Of these, 321m² have been built with a spacious and functional design.