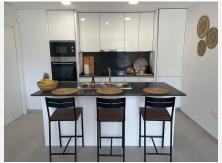

## R4988908

Benahavís

REF# R4988908 790.000 €

| BEDS | BATHS | BUILT  | TERRACE |
|------|-------|--------|---------|
| 2    | 2     | 151 m² | 120 m²  |

This exceptional 2-bedroom, 2-bathroom penthouse seamlessly blends modern luxury with practical design, offering a perfect balance of comfort, style, and investment potential. The interiors are spacious and finished to the highest standards, making it an ideal home for both private living and rental opportunities.