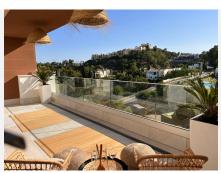

One of the standout features of this property is its generous outdoor spaces. The first-floor private terrace is the perfect spot to unwind, enjoy outdoor dining, or soak up the sun in complete privacy. Moving to the rooftop terrace, you'll find an expansive open-air retreat with plenty of space to create your own personal oasis—whether you envision a jacuzzi, a lounge area, or an outdoor kitchen, the possibilities are endless.