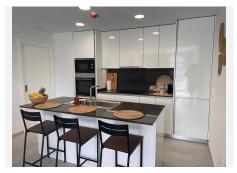

## R4988908

Benahavís

REF# R4988908 790.000 €

| BEDS | BATHS | BUILT  | TERRACE |
|------|-------|--------|---------|
| 2    | 2     | 151 m² | 120 m²  |

This exceptional 2-bedroom, 2-bathroom penthouse seamlessly blends modern luxury with practical design, offering a perfect balance of comfort, style, and investment potential. The interiors are spacious and finished to the highest standards, making it an ideal home for both private living and rental opportunities.