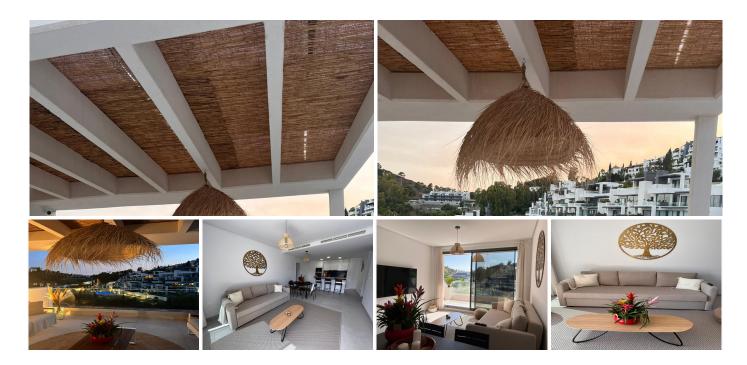

## R4988908

Benahavís

REF# R4988908 790.000 €

| BEDS | BATHS | BUILT  | TERRACE |
|------|-------|--------|---------|
| 2    | 2     | 151 m² | 120 m²  |

This exceptional 2-bedroom, 2-bathroom penthouse seamlessly blends modern luxury with practical design, offering a perfect balance of comfort, style, and investment potential. The interiors are spacious and finished to the highest standards, making it an ideal home for both private living and rental opportunities.

One of the standout features of this property is its generous outdoor spaces. The first-floor private terrace is the perfect spot to unwind, enjoy outdoor dining, or soak up the sun in complete privacy. Moving to the rooftop terrace, you'll find an expansive open-air retreat with plenty of space to create your own personal oasis—whether you envision a jacuzzi, a lounge area, or an outdoor kitchen, the possibilities are endless.

The penthouse also includes two private parking spaces in the underground garage and is part of an exclusive residential community with access to a private swimming pool and a secure, tranquil setting.