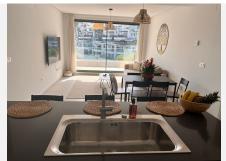

## R4988908

Benahavís

REF# R4988908 790.000 €

| BEDS | BATHS | BUILT  | TERRACE |
|------|-------|--------|---------|
| 2    | 2     | 151 m² | 120 m²  |

This exceptional 2-bedroom, 2-bathroom penthouse seamlessly blends modern luxury with practical design, offering a perfect balance of comfort, style, and investment potential. The interiors are spacious and finished to the highest standards, making it an ideal home for both private living and rental opportunities.