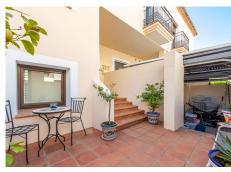

This residence features a spacious open-plan living area where you can admire sweeping mountain views while preparing meals in the newly equipped kitchen. The living space, complete with a fireplace, seamlessly connects to the dining area and extends to a covered terrace. Glass curtains enclose the terrace, offering the flexibility to merge indoor and outdoor spaces effortlessly. During summer, a 7-meter motorized awning provides additional shade. Wooden ceiling fans in each room promote natural airflow, keeping the home cool during warmer months.