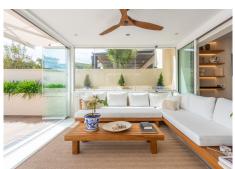

This residence features a spacious open-plan living area where you can admire sweeping mountain views while preparing meals in the newly equipped kitchen. The living space, complete with a fireplace, seamlessly connects to the dining area and extends to a covered terrace. Glass curtains enclose the terrace, offering the flexibility to merge indoor and outdoor spaces effortlessly. During summer, a 7-meter motorized awning provides additional shade. Wooden ceiling fans in each room promote natural airflow, keeping the home cool during warmer months.