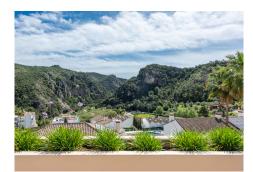

R4988818

Benahavís

REF# R4988818 795.000 €

| BEDS | BATHS | BUILT  | TERRACE |
|------|-------|--------|---------|
| 5    | 6     | 225 m² | 109 m²  |

Step inside this exquisite townhouse, which has undergone a complete renovation to evoke a sense of luxury from the moment you walk through the front door. Meticulous attention to detail sets this home apart, showcasing premium finishes throughout. Revel in the brand new air conditioning system, elegant solid oak kitchen, and pristine solid oak flooring. The layout was reimagined to invite natural light into every corner, accentuating stunning mountain vistas from every angle.

Ideal for large families, this home boasts 5 bedrooms, each with its own en-suite bathroom. Upstairs, three bedrooms include private balconies, while the two main bedrooms offer breathtaking mountain panoramas. Imagine waking up to mountain views from your bed or enjoying morning coffee on your balcony. Downstairs, two generous bedrooms provide ample space for guests or children.