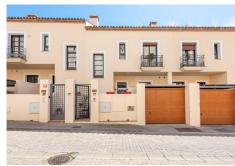

R4988818

Benahavís

REF# R4988818 795.000 €

| BEDS | BATHS | BUILT  | TERRACE |
|------|-------|--------|---------|
| 5    | 6     | 225 m² | 109 m²  |

Step inside this exquisite townhouse, which has undergone a complete renovation to evoke a sense of luxury from the moment you walk through the front door. Meticulous attention to detail sets this home apart, showcasing premium finishes throughout. Revel in the brand new air conditioning system, elegant solid oak kitchen, and pristine solid oak flooring. The layout was reimagined to invite natural light into every corner, accentuating stunning mountain vistas from every angle.