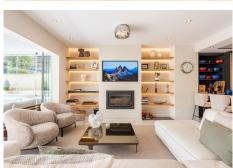

This residence features a spacious open-plan living area where you can admire sweeping mountain views while preparing meals in the newly equipped kitchen. The living space, complete with a fireplace, seamlessly connects to the dining area and extends to a covered terrace. Glass curtains enclose the terrace, offering the flexibility to merge indoor and outdoor spaces effortlessly. During summer, a 7-meter motorized awning provides additional shade. Wooden ceiling fans in each room promote natural airflow, keeping the home cool during warmer months.