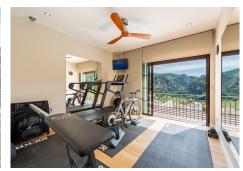

This residence features a spacious open-plan living area where you can admire sweeping mountain views while preparing meals in the newly equipped kitchen. The living space, complete with a fireplace, seamlessly connects to the dining area and extends to a covered terrace. Glass curtains enclose the terrace, offering the flexibility to merge indoor and outdoor spaces effortlessly. During summer, a 7-meter motorized awning provides additional shade. Wooden ceiling fans in each room promote natural airflow, keeping the home cool during warmer months.