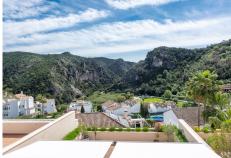

R4988818

Benahavís

REF# R4988818 795.000 €

| BEDS | BATHS | BUILT  | TERRACE |
|------|-------|--------|---------|
| 5    | 6     | 225 m² | 109 m²  |

Step inside this exquisite townhouse, which has undergone a complete renovation to evoke a sense of luxury from the moment you walk through the front door. Meticulous attention to detail sets this home apart, showcasing premium finishes throughout. Revel in the brand new air conditioning system, elegant solid oak kitchen, and pristine solid oak flooring. The layout was reimagined to invite natural light into every corner, accentuating stunning mountain vistas from every angle.