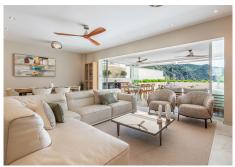

This residence features a spacious open-plan living area where you can admire sweeping mountain views while preparing meals in the newly equipped kitchen. The living space, complete with a fireplace, seamlessly connects to the dining area and extends to a covered terrace. Glass curtains enclose the terrace, offering the flexibility to merge indoor and outdoor spaces effortlessly. During summer, a 7-meter motorized awning provides additional shade. Wooden ceiling fans in each room promote natural airflow, keeping the home cool during warmer months.