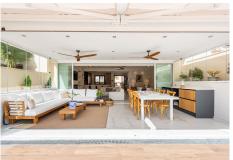

This residence features a spacious open-plan living area where you can admire sweeping mountain views while preparing meals in the newly equipped kitchen. The living space, complete with a fireplace, seamlessly connects to the dining area and extends to a covered terrace. Glass curtains enclose the terrace, offering the flexibility to merge indoor and outdoor spaces effortlessly. During summer, a 7-meter motorized awning provides additional shade. Wooden ceiling fans in each room promote natural airflow, keeping the home cool during warmer months.