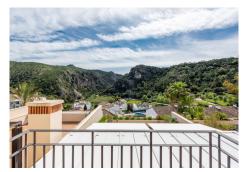

R4988818

Benahavís

REF# R4988818 795.000 €

| BEDS | BATHS | BUILT  | TERRACE |
|------|-------|--------|---------|
| 5    | 6     | 225 m² | 109 m²  |

Step inside this exquisite townhouse, which has undergone a complete renovation to evoke a sense of luxury from the moment you walk through the front door. Meticulous attention to detail sets this home apart, showcasing premium finishes throughout. Revel in the brand new air conditioning system, elegant solid oak kitchen, and pristine solid oak flooring. The layout was reimagined to invite natural light into every corner, accentuating stunning mountain vistas from every angle.

This residence features a spacious open-plan living area where you can admire sweeping mountain views while preparing meals in the newly equipped kitchen. The living space, complete with a fireplace, seamlessly connects to the dining area and extends to a covered terrace. Glass curtains enclose the terrace, offering the flexibility to merge indoor and outdoor spaces effortlessly. During summer, a 7-meter motorized awning provides additional shade. Wooden ceiling fans in each room promote natural airflow, keeping the home cool during warmer months.