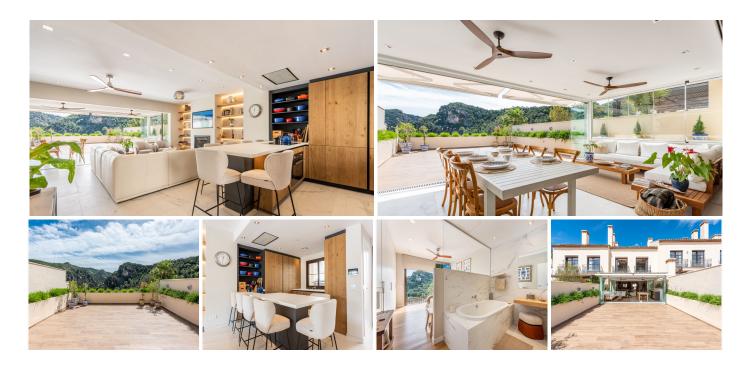

R4988818

Benahavís

REF# R4988818 795.000 €

| BEDS | BATHS | BUILT  | TERRACE |
|------|-------|--------|---------|
| 5    | 6     | 225 m² | 109 m²  |

Step inside this exquisite townhouse, which has undergone a complete renovation to evoke a sense of luxury from the moment you walk through the front door. Meticulous attention to detail sets this home apart, showcasing premium finishes throughout. Revel in the brand new air conditioning system, elegant solid oak kitchen, and pristine solid oak flooring. The layout was reimagined to invite natural light into every corner, accentuating stunning mountain vistas from every angle.

This residence features a spacious open-plan living area where you can admire sweeping mountain views while preparing meals in the newly equipped kitchen. The living space, complete with a fireplace, seamlessly connects to the dining area and extends to a covered terrace. Glass curtains enclose the terrace, offering the flexibility to merge indoor and outdoor spaces effortlessly. During summer, a 7-meter motorized awning provides additional shade. Wooden ceiling fans in each room promote natural airflow, keeping the home cool during warmer months.

Ideal for large families, this home boasts 5 bedrooms, each with its own en-suite bathroom. Upstairs, three bedrooms include private balconies, while the two main bedrooms offer breathtaking mountain panoramas. Imagine waking up to mountain views from your bed or enjoying morning coffee on your balcony. Downstairs, two generous bedrooms provide ample space for guests or children.

A separate laundry room offers abundant storage with built-in shelving, complemented by additional storage space beneath the staircase.

Whether you seek the perfect family residence or a lock-and-go holiday retreat for cherished moments with loved ones, this home is ideally situated. Surrounded by mountain trails, river walks, diverse dining options, and a charming village atmosphere, this location offers something for everyone.