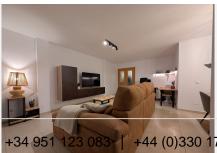

#### Thoughtful Layout:

Step into a spacious entrance hall featuring built-in wardrobes, which leads to a generously sized living room, an independent, fully equipped modern kitchen, and a well-appointed hallway that accesses three bright bedrooms. The master suite offers the privacy of an en-suite bathroom, while all bedrooms include stylish built-in wardrobes with elegant wooden interiors.

#### Additional Comforts:

The living room is fitted with a Samsung air conditioning and heat pump (installed less than two years ago), ensuring optimal comfort year-round.