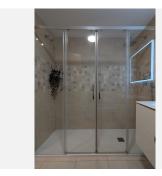

#### Luxurious Bathrooms:

The en-suite bathroom boasts a spacious, modern shower tray, glass screens, and designer fittings by Ramón Soler and Roca, complemented by an LED-lit, defogging mirror with integrated Bluetooth speakers.