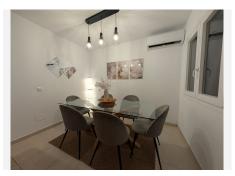

#### Thoughtful Layout:

Step into a spacious entrance hall featuring built-in wardrobes, which leads to a generously sized living room, an independent, fully equipped modern kitchen, and a well-appointed hallway that accesses three bright bedrooms. The master suite offers the privacy of an en-suite bathroom, while all bedrooms include stylish built-in wardrobes with elegant wooden interiors.