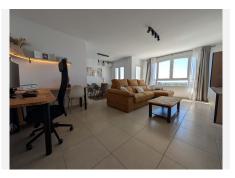

#### Thoughtful Layout:

Step into a spacious entrance hall featuring built-in wardrobes, which leads to a generously sized living room, an independent, fully equipped modern kitchen, and a well-appointed hallway that accesses three bright bedrooms. The master suite offers the privacy of an en-suite bathroom, while all bedrooms include stylish built-in wardrobes with elegant wooden interiors.

#### Additional Comforts:

The living room is fitted with a Samsung air conditioning and heat pump (installed less than two years ago), ensuring optimal comfort year-round.