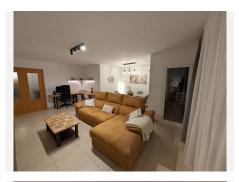

#### Thoughtful Layout:

Step into a spacious entrance hall featuring built-in wardrobes, which leads to a generously sized living room, an independent, fully equipped modern kitchen, and a well-appointed hallway that accesses three bright bedrooms. The master suite offers the privacy of an en-suite bathroom, while all bedrooms include stylish built-in wardrobes with elegant wooden interiors.

#### Additional Comforts:

The living room is fitted with a Samsung air conditioning and heat pump (installed less than two years ago), ensuring optimal comfort year-round.