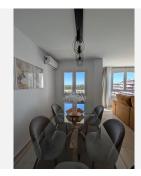

#### Thoughtful Layout:

Step into a spacious entrance hall featuring built-in wardrobes, which leads to a generously sized living room, an independent, fully equipped modern kitchen, and a well-appointed hallway that accesses three bright bedrooms. The master suite offers the privacy of an en-suite bathroom, while all bedrooms include stylish built-in wardrobes with elegant wooden interiors.