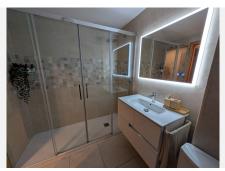

#### Luxurious Bathrooms:

The en-suite bathroom boasts a spacious, modern shower tray, glass screens, and designer fittings by Ramón Soler and Roca, complemented by an LED-lit, defogging mirror with integrated Bluetooth speakers.