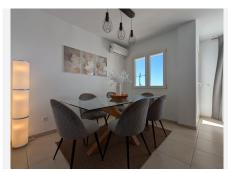

#### Thoughtful Layout:

Step into a spacious entrance hall featuring built-in wardrobes, which leads to a generously sized living room, an independent, fully equipped modern kitchen, and a well-appointed hallway that accesses three bright bedrooms. The master suite offers the privacy of an en-suite bathroom, while all bedrooms include stylish built-in wardrobes with elegant wooden interiors.