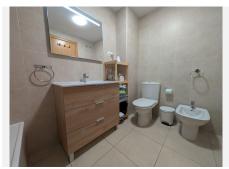

#### Luxurious Bathrooms:

The en-suite bathroom boasts a spacious, modern shower tray, glass screens, and designer fittings by Ramón Soler and Roca, complemented by an LED-lit, defogging mirror with integrated Bluetooth speakers.