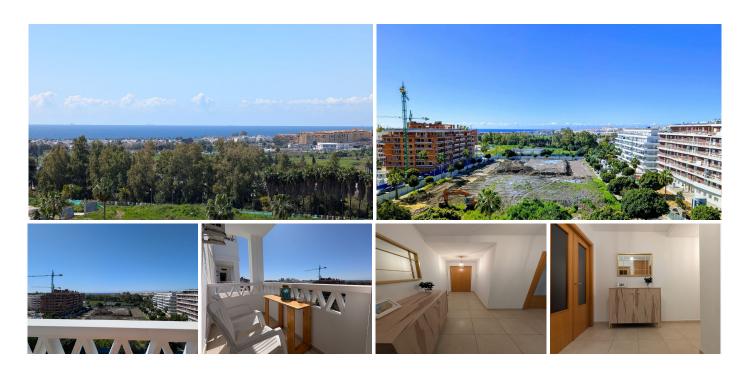

### R4988677

Nueva Andalucía

REF# R4988677 395.000 €

| BEDS | BATHS | BUILT  |
|------|-------|--------|
| 3    | 2     | 146 m² |

Experience coastal luxury in this exclusive sea-view apartment at Albatros V, Nueva Andalucía, Marbella. Perched on the sixth floor with a coveted south orientation, this residence offers breathtaking sea views and abundant natural light all day—keeping it invitingly warm in winter and refreshingly cool in summer.

#### Extra Amenities:

Benefit from a large garage with elevator access and a convenient storage room.

This property has a First Occupancy License (LPO)

Community fees: 100€ per month

IBI: 750€ per year

Indoor Built Area: 126m<sup>2</sup> Covered Terrace: 4m<sup>2</sup>