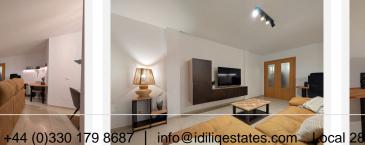

#### Thoughtful Layout:

Step into a spacious entrance hall featuring built-in wardrobes, which leads to a generously sized living room, an independent, fully equipped modern kitchen, and a well-appointed hallway that accesses three bright bedrooms. The master suite offers the privacy of an en-suite bathroom, while all bedrooms include stylish built-in wardrobes with elegant wooden interiors.

#### Additional Comforts:

The living room is fitted with a Samsung air conditioning and heat pump (installed less than two years ago), ensuring optimal comfort year-round.