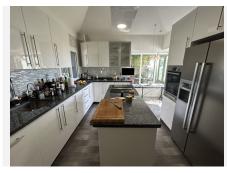

Fully fitted kitchen with top-quality appliances and ample storage space

Private landscaped garden with a swimming pool, sunbathing area, and covered terraces for outdoor dining South-facing orientation, ensuring plenty of natural light all day