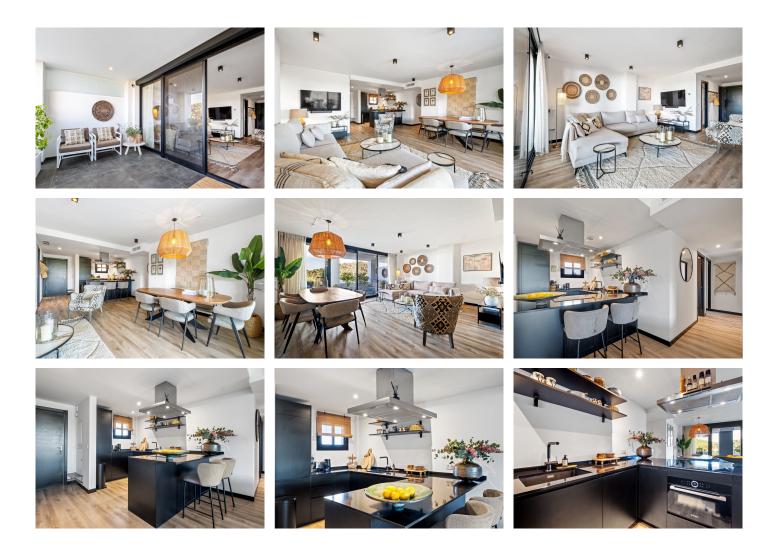

The property features 4 spacious bedrooms, providing maximum comfort for the whole family, along with 2 full bathrooms and an additional guest toilet for added convenience. The open-plan kitchen is fully equipped and integrates seamlessly with the living room, creating a bright, modern space perfect for both everyday living and entertaining.

One of the standout features of this home is the covered terrace, which connects directly to the privative-use community garden, offering an ideal space to relax outdoors while enjoying views of the sea and surrounding nature.