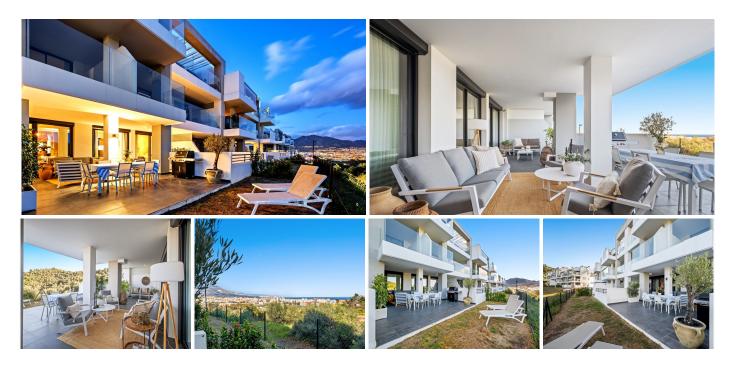

## R4987915

Mijas

REF# R4987915 485.000 €

| BEDS | BATHS | BUILT  | PLOT  | TERRACE |
|------|-------|--------|-------|---------|
| 4    | 2.5   | 106 m² | 30 m² | 52 m²   |

Discover this exceptional property in Hacienda del Sueño, Mijas, offering the perfect combination of luxury, comfort, and spectacular views. Located just a few minutes from the prestigious Hipódromo de Mijas, this home will impress you with its modern design and breathtaking views of the sea, city, and surrounding mountains.

The property features 4 spacious bedrooms, providing maximum comfort for the whole family, along with 2 full bathrooms and an additional guest toilet for added convenience. The open-plan kitchen is fully equipped and integrates seamlessly with the living room, creating a bright, modern space perfect for both everyday living and entertaining.

One of the standout features of this home is the covered terrace, which connects directly to the privative-use community garden, offering an ideal space to relax outdoors while enjoying views of the sea and surrounding nature.

The community offers exceptional amenities, including a gym, sauna, and a fully-equipped laundry room, allowing you to enjoy a luxurious lifestyle without leaving the complex. Additionally, the property includes a private parking space in the underground garage, as well as a storage room, ensuring you have everything you need at your fingertips.

Hacienda del Sueño is the ideal area for those who want to live surrounded by natural beauty while still being close to local services, restaurants, and activities. The tranquility and privacy this location offers, combined with its proximity to the coast and main amenities, make this property a unique opportunity.