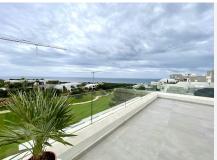

## R4987282

Cabopino

REF# R4987282 1.650.000 €

| BEDS | BATHS | BUILT  | PLOT  | TERRACE |
|------|-------|--------|-------|---------|
| 3    | 4     | 171 m² | 44 m² | 72 m²   |

The Cape is an innovative residential project in Cabopino. This seaside wonder is located in the municipality of Marbella (Malaga), one of the most beautiful spots on Costa del Sol. The house is situated in a frontline golf, has 3 bedrooms all with en-suites and powder room, spacious terrace offers wonderful views of the Mediterranean Sea. There is a private swimming pool with sun terrace as well as private garden to enjoy the brightness of the region. The living room is designed to ensure wellbeing and offers ease and elegance with the hight of the ceiling of 3.60 metres. The architectural feature offers a very spacious and luminous space with stunning sea views to guarantee you a place of repose and leisure where to enjoy one of the most privileged areas of the world. The kitchen has been perfectly equipped with appliances NEFF, a brand that specializes in state of the art build-in kitchen appliances, Porcelanosa flooring, bathrooms and kitchen countertop with one piece integrated sink and top of the line faucets. Many upgrades have been done, extension of the master bedroom, laundry room with integrated sink and top of the line washer/dryer, exclusive lighting design, luxury automated window covering, wood paneling in the living room and bedroom, privacy glass curtain installed on the terrace separation, kitchen cabinets upgraded, tiled front porch, outdoor faucets installed, electric car charger installed next to the parking spot, energy efficient clipgates controls by Aerotermia 19 8687 in floor heating through out the house Must see to appreciate