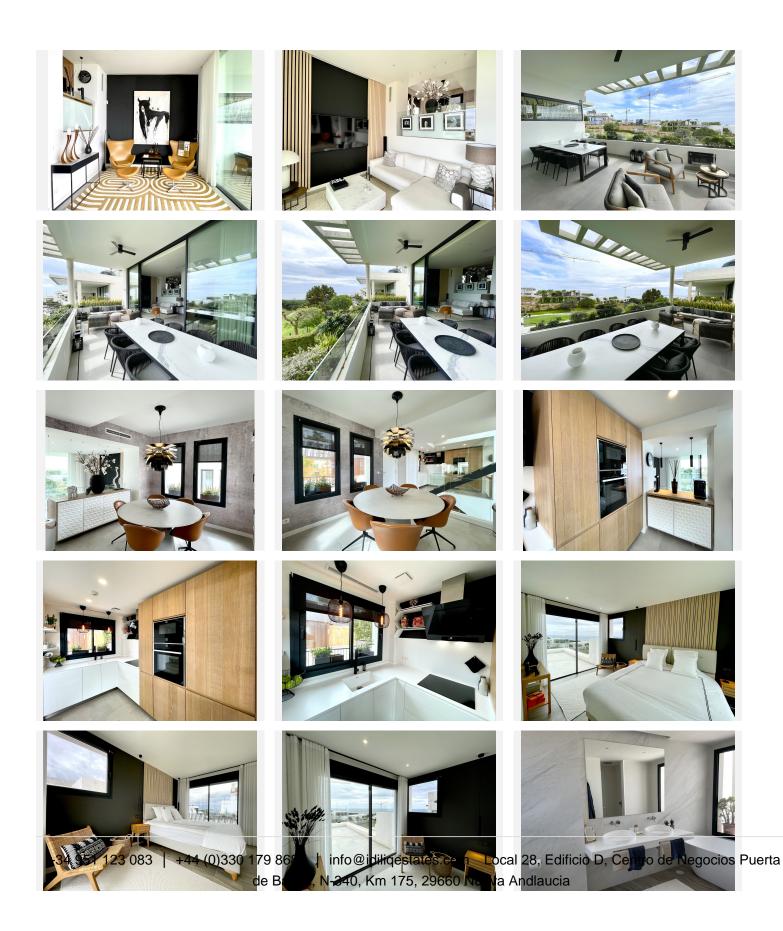

## R4987282

Cabopino

REF# R4987282 1.650.000 €

| BEDS | BATHS | BUILT  | PLOT  | TERRACE |
|------|-------|--------|-------|---------|
| 3    | 4     | 171 m² | 44 m² | 72 m²   |

The Cape is an innovative residential project in Cabopino. This seaside wonder is located in the municipality of Marbella (Malaga), one of the most beautiful spots on Costa del Sol. The house is situated in a frontline golf, has 3 bedrooms all with en-suites and powder room, spacious terrace offers wonderful views of the Mediterranean Sea. There is a private swimming pool with sun terrace as well as private garden to enjoy the brightness of the region. The living room is designed to ensure wellbeing and offers ease and elegance with the hight of the ceiling of 3.60 metres. The architectural feature offers a very spacious and luminous space with stunning sea views to guarantee you a place of repose and leisure where to enjoy one of the most privileged areas of the world. The kitchen has been perfectly equipped with appliances NEFF, a brand that specializes in state of the art build-in kitchen appliances, Porcelanosa flooring, bathrooms and kitchen countertop with one piece integrated sink and top of the line faucets. Many upgrades have been done, extension of the master bedroom, laundry room with integrated sink and top of the line washer/dryer, exclusive lighting design, luxury automated window covering, wood paneling in the living room and bedroom, privacy glass curtain installed on the terrace separation, kitchen cabinets upgraded, tiled front porch, outdoor faucets installed, electric car charger installed next to the parking spot, energy efficient clipgates controls by Aerotermia 19 8687 in floor heating through out the house Must see to appreciate