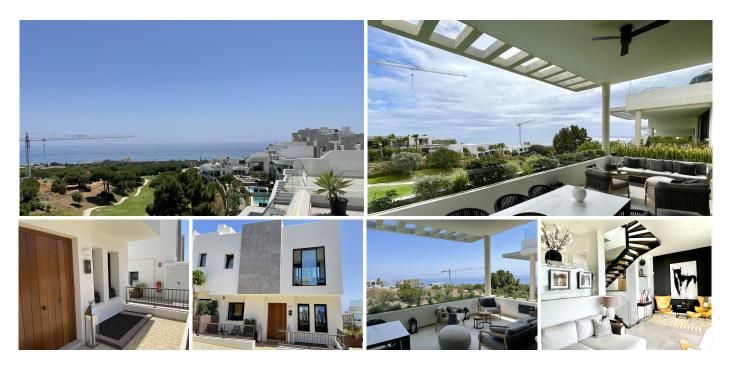

## R4987282

Cabopino

REF# R4987282 1.650.000 €

| BEDS | BATHS | BUILT  | PLOT  | TERRACE |
|------|-------|--------|-------|---------|
| 3    | 4     | 171 m² | 44 m² | 72 m²   |

The Cape is an innovative residential project in Cabopino. This seaside wonder is located in the municipality of Marbella (Malaga), one of the most beautiful spots on Costa del Sol. The house is situated in a frontline golf, has 3 bedrooms all with en-suites and powder room, spacious terrace offers wonderful views of the Mediterranean Sea. There is a private swimming pool with sun terrace as well as private garden to enjoy the brightness of the region. The living room is designed to ensure wellbeing and offers ease and elegance with the hight of the ceiling of 3.60 metres. The architectural feature offers a very spacious and luminous space with stunning sea views to guarantee you a place of repose and leisure where to enjoy one of the most privileged areas of the world. The kitchen has been perfectly equipped with appliances NEFF, a brand that specializes in state of the art build-in kitchen appliances, Porcelanosa flooring, bathrooms and kitchen countertop with one piece integrated sink and top of the line faucets. Many upgrades have been done, extension of the master bedroom, laundry room with integrated sink and top of the line washer/dryer, exclusive lighting design, luxury automated window covering, wood paneling in the living room and bedroom, privacy glass curtain installed on the terrace separation, kitchen cabinets upgraded, tiled front porch, outdoor faucets installed, electric car charger installed next to the parking spot, energy efficient clipgates controls by Aerotermia 19 8687 in floor heating through out the house Must see to appreciate