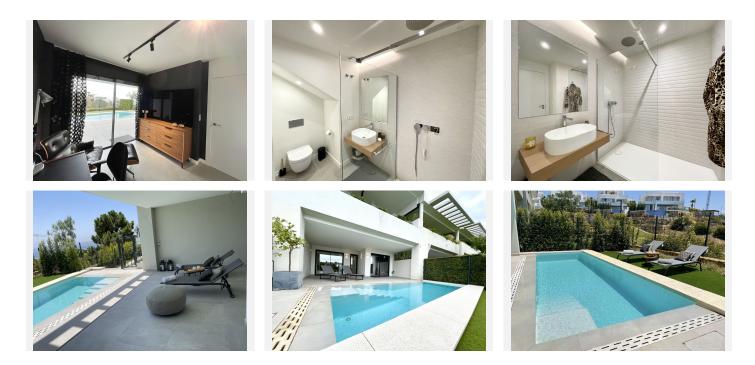

## R4987282

Cabopino

REF# R4987282 1.650.000 €

| BEDS | BATHS | BUILT  | PLOT  | TERRACE |
|------|-------|--------|-------|---------|
| 3    | 4     | 171 m² | 44 m² | 72 m²   |

The Cape is an innovative residential project in Cabopino. This seaside wonder is located in the municipality of Marbella (Malaga), one of the most beautiful spots on Costa del Sol. The house is situated in a frontline golf, has 3 bedrooms all with en-suites and powder room, spacious terrace offers wonderful views of the Mediterranean Sea. There is a private swimming pool with sun terrace as well as private garden to enjoy the brightness of the region. The living room is designed to ensure wellbeing and offers ease and elegance with the hight of the ceiling of 3.60 metres. The architectural feature offers a very spacious and luminous space with stunning sea views to guarantee you a place of repose and leisure where to enjoy one of the most privileged areas of the world. The kitchen has been perfectly equipped with appliances NEFF, a brand that specializes in state of the art build-in kitchen appliances, Porcelanosa flooring, bathrooms and kitchen countertop with one piece integrated sink and top of the line faucets. Many upgrades have been done, extension of the master bedroom, laundry room with integrated sink and top of the line washer/dryer, exclusive lighting design, luxury automated window covering, wood paneling in the living room and bedroom, privacy glass curtain installed on the terrace separation, kitchen cabinets upgraded, tiled front porch, outdoor faucets installed, electric car charger installed next to the parking spot, energy efficient clipgates controls by Aerotermia 19 8687 in floor heating through out the house Must see to appreciate