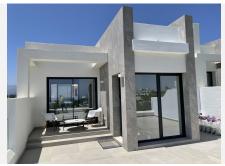

## R4987282

Cabopino

REF# R4987282 1.650.000 €

| BEDS | BATHS | BUILT  | PLOT  | TERRACE |
|------|-------|--------|-------|---------|
| 3    | 4     | 171 m² | 44 m² | 72 m²   |

The Cape is an innovative residential project in Cabopino. This seaside wonder is located in the municipality of Marbella (Malaga), one of the most beautiful spots on Costa del Sol. The house is situated in a frontline golf, has 3 bedrooms all with en-suites and powder room, spacious terrace offers wonderful views of the Mediterranean Sea. There is a private swimming pool with sun terrace as well as private garden to enjoy the brightness of the region. The living room is designed to ensure wellbeing and offers ease and elegance with the hight of the ceiling of 3.60 metres. The architectural feature offers a very spacious and luminous space with stunning sea views to guarantee you a place of repose and leisure where to enjoy one of the most privileged areas of the world. The kitchen has been perfectly equipped with appliances NEFF, a brand that specializes in state of the art build-in kitchen appliances, Porcelanosa flooring, bathrooms and kitchen countertop with one piece integrated sink and top of the line faucets. Many upgrades have been done, extension of the master bedroom, laundry room with integrated sink and top of the line washer/dryer, exclusive lighting design, luxury automated window covering, wood paneling in the living room and bedroom, privacy glass curtain installed on the terrace separation, kitchen cabinets upgraded, tiled front porch, outdoor faucets installed, electric car charger installed next to the parking spot, energy efficient clipgates controls by Aerotermia 19 8687 in floor heating through out the house Must see to appreciate