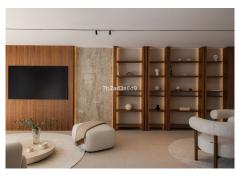

Upon entering, a beautifully designed hallway leads to a generous living room, dining area, and a fully equipped open kitchen by Licht, featuring top-of-the-line Miele appliances. The first floor also includes an ensuite bedroom, laundry facilities, and a guest toilet. The second floor houses the Master bedroom, 2 additional bedrooms with a shared bathroom, terraces, and access to the rooftop.