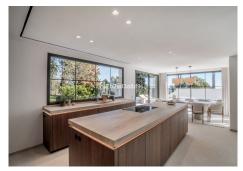

Upon entering, a beautifully designed hallway leads to a generous living room, dining area, and a fully equipped open kitchen by Licht, featuring top-of-the-line Miele appliances. The first floor also includes an ensuite bedroom, laundry facilities, and a guest toilet. The second floor houses the Master bedroom, 2 additional bedrooms with a shared bathroom, terraces, and access to the rooftop.