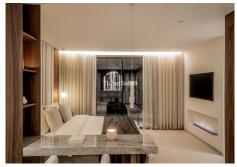

Upon entering, a beautifully designed hallway leads to a generous living room, dining area, and a fully equipped open kitchen by Licht, featuring top-of-the-line Miele appliances. The first floor also includes an ensuite bedroom, laundry facilities, and a guest toilet. The second floor houses the Master bedroom, 2 additional bedrooms with a shared bathroom, terraces, and access to the rooftop.