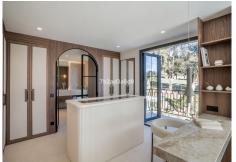

Upon entering, a beautifully designed hallway leads to a generous living room, dining area, and a fully equipped open kitchen by Licht, featuring top-of-the-line Miele appliances. The first floor also includes an ensuite bedroom, laundry facilities, and a guest toilet. The second floor houses the Master bedroom, 2 additional bedrooms with a shared bathroom, terraces, and access to the rooftop.