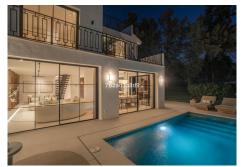

R4987279

Nueva Andalucía

REF# R4987279 2.795.000 €

| BEDS | BATHS | BUILT  | PLOT   | TERRACE |
|------|-------|--------|--------|---------|
| 5    | 4     | 220 m² | 285 m² | 210 m²  |

Located in the prestigious gated community, surrounded by stunning natural landscapes and sea views, this semi-detached villa has been completely renovated in 2024. The property boasts five spacious bedrooms, offering an unmatched level of comfort and style. With a total built area of 430 square meters and 220 m2 interior space, this residence has been upgraded with high-end finishes, perfect for immediate occupancy.

Outside, the villa features a heated private pool, ideal for year-round relaxation. A guest house offers extra accommodation for visitors or a private getaway. The property also includes a carport with space for one vehicle. Outdoor amenities include a BBQ area for entertaining, an outdoor cinema for movie nights under the stars, and a rooftop terrace with stunning views.