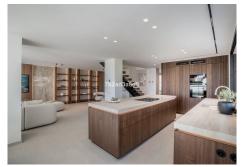

Upon entering, a beautifully designed hallway leads to a generous living room, dining area, and a fully equipped open kitchen by Licht, featuring top-of-the-line Miele appliances. The first floor also includes an ensuite bedroom, laundry facilities, and a guest toilet. The second floor houses the Master bedroom, 2 additional bedrooms with a shared bathroom, terraces, and access to the rooftop.