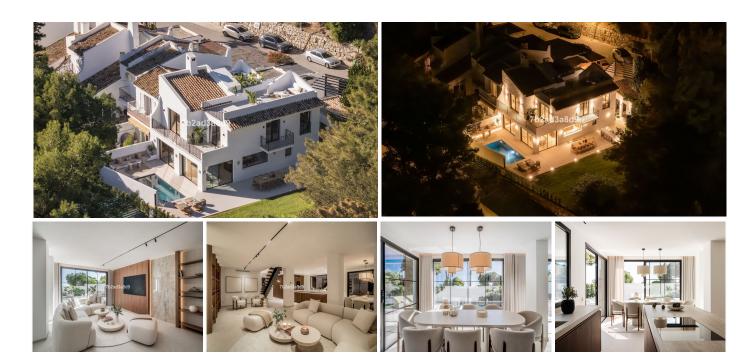

R4987279

Nueva Andalucía

REF# R4987279 2.795.000 €

| BEDS | BATHS | BUILT  | PLOT   | TERRACE |
|------|-------|--------|--------|---------|
| 5    | 4     | 220 m² | 285 m² | 210 m²  |

Located in the prestigious gated community, surrounded by stunning natural landscapes and sea views, this semi-detached villa has been completely renovated in 2024. The property boasts five spacious bedrooms, offering an unmatched level of comfort and style. With a total built area of 430 square meters and 220 m2 interior space, this residence has been upgraded with high-end finishes, perfect for immediate occupancy.

Upon entering, a beautifully designed hallway leads to a generous living room, dining area, and a fully equipped open kitchen by Licht, featuring top-of-the-line Miele appliances. The first floor also includes an ensuite bedroom, laundry facilities, and a guest toilet. The second floor houses the Master bedroom, 2 additional bedrooms with a shared bathroom, terraces, and access to the rooftop.

Outside, the villa features a heated private pool, ideal for year-round relaxation. A guest house offers extra accommodation for visitors or a private getaway. The property also includes a carport with space for one vehicle. Outdoor amenities include a BBQ area for entertaining, an outdoor cinema for movie nights under the stars, and a rooftop terrace with stunning views.

Security is a top priority, with the property situated in a gated community and equipped with video surveillance for peace of mind.

This exceptional villa effortlessly combines luxurious living in a prime location.