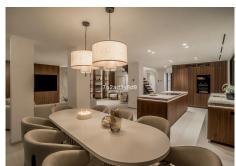

Upon entering, a beautifully designed hallway leads to a generous living room, dining area, and a fully equipped open kitchen by Licht, featuring top-of-the-line Miele appliances. The first floor also includes an ensuite bedroom, laundry facilities, and a guest toilet. The second floor houses the Master bedroom, 2 additional bedrooms with a shared bathroom, terraces, and access to the rooftop.