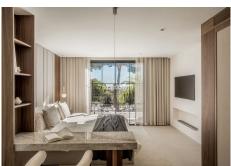

Upon entering, a beautifully designed hallway leads to a generous living room, dining area, and a fully equipped open kitchen by Licht, featuring top-of-the-line Miele appliances. The first floor also includes an ensuite bedroom, laundry facilities, and a guest toilet. The second floor houses the Master bedroom, 2 additional bedrooms with a shared bathroom, terraces, and access to the rooftop.