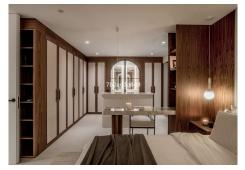

Upon entering, a beautifully designed hallway leads to a generous living room, dining area, and a fully equipped open kitchen by Licht, featuring top-of-the-line Miele appliances. The first floor also includes an ensuite bedroom, laundry facilities, and a guest toilet. The second floor houses the Master bedroom, 2 additional bedrooms with a shared bathroom, terraces, and access to the rooftop.