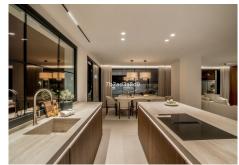

Upon entering, a beautifully designed hallway leads to a generous living room, dining area, and a fully equipped open kitchen by Licht, featuring top-of-the-line Miele appliances. The first floor also includes an ensuite bedroom, laundry facilities, and a guest toilet. The second floor houses the Master bedroom, 2 additional bedrooms with a shared bathroom, terraces, and access to the rooftop.