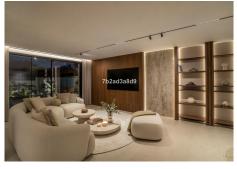

Upon entering, a beautifully designed hallway leads to a generous living room, dining area, and a fully equipped open kitchen by Licht, featuring top-of-the-line Miele appliances. The first floor also includes an ensuite bedroom, laundry facilities, and a guest toilet. The second floor houses the Master bedroom, 2 additional bedrooms with a shared bathroom, terraces, and access to the rooftop.