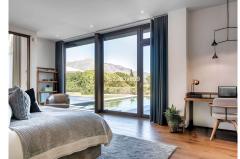

On the main level you have the master suite, 2 large guestroom suites and the Danespan/Puroform custom designed kitchen which naturally flows into the open plan dining room living room. On the lower level a light filled entrance hall leads to the state-of-the-art home cinema and a spacious multifunctional room comprising of gym exercise machines and pool table with access to the shaded courtyard. There are 2 additional bedrooms also with access to the internal courtyard and the 3rd room which can also be an office or an extra bedroom. The pool area is a tropical haven with its outdoor kitchen, pizza oven and spa style swimming pool. The villa also offers garage, underfloor heating/AC throughout and recently upgraded security features such as complete external HD CCTV coverage and door entry system.