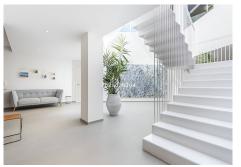

On the main level you have the master suite, 2 large guestroom suites and the Danespan/Puroform custom designed kitchen which naturally flows into the open plan dining room living room. On the lower level a light filled entrance hall leads to the state-of-the-art home cinema and a spacious multifunctional room comprising of gym exercise machines and pool table with access to the shaded courtyard. There are 2 additional bedrooms also with access to the internal courtyard and the 3rd room which can also be an office or an extra bedroom. The pool area is a tropical haven with its outdoor kitchen, pizza oven and spa style swimming pool. The villa also offers garage, underfloor heating/AC throughout and recently upgraded security features such as complete external HD CCTV coverage and door entry system.