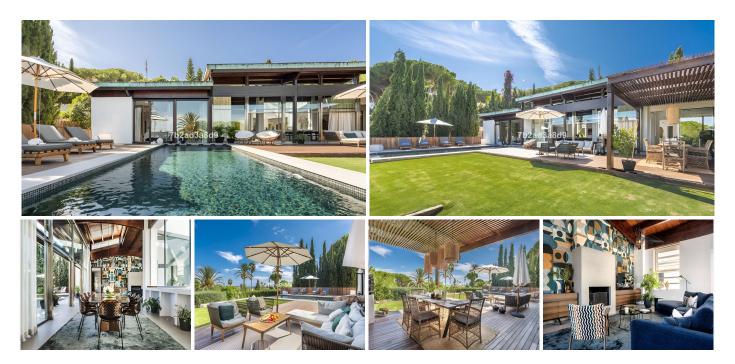

#### REF# R4986928 4.395.000 €

| BEDS | BATHS | BUILT  | PLOT    | TERRACE |
|------|-------|--------|---------|---------|
| 5    | 4     | 571 m² | 1643 m² | 100 m²  |

This totally refurbished villa on a very private plot is situated in the heart of Las Brisas and a short drive to the Los Naranjos Golf course, on an elevated south facing plot offering magical mountain & sea views. This property is perfect for families and golfers and for anyone that is looking for that special architectural experience. Offering a unique style and feeling to all other villas on the market with high vaulted ceilings in wood, modern windows, and curated decor.

On the main level you have the master suite, 2 large guestroom suites and the Danespan/Puroform custom designed kitchen which naturally flows into the open plan dining room living room. On the lower level a light filled entrance hall leads to the state-of-the-art home cinema and a spacious multifunctional room comprising of gym exercise machines and pool table with access to the shaded courtyard. There are 2 additional bedrooms also with access to the internal courtyard and the 3rd room which can also be an office or an extra bedroom. The pool area is a tropical haven with its outdoor kitchen, pizza oven and spa style swimming pool. The villa also offers garage, underfloor heating/AC throughout and recently upgraded security features such as complete external HD CCTV coverage and door entry system.