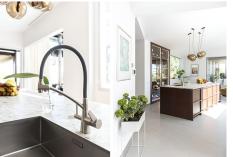

On the main level you have the master suite, 2 large guestroom suites and the Danespan/Puroform custom designed kitchen which naturally flows into the open plan dining room living room. On the lower level a light filled entrance hall leads to the state-of-the-art home cinema and a spacious multifunctional room comprising of gym exercise machines and pool table with access to the shaded courtyard. There are 2 additional bedrooms also with access to the internal courtyard and the 3rd room which can also be an office or an extra bedroom. The pool area is a tropical haven with its outdoor kitchen, pizza oven and spa style swimming pool. The villa also offers garage, underfloor heating/AC throughout and recently upgraded security features such as complete external HD CCTV coverage and door entry system.