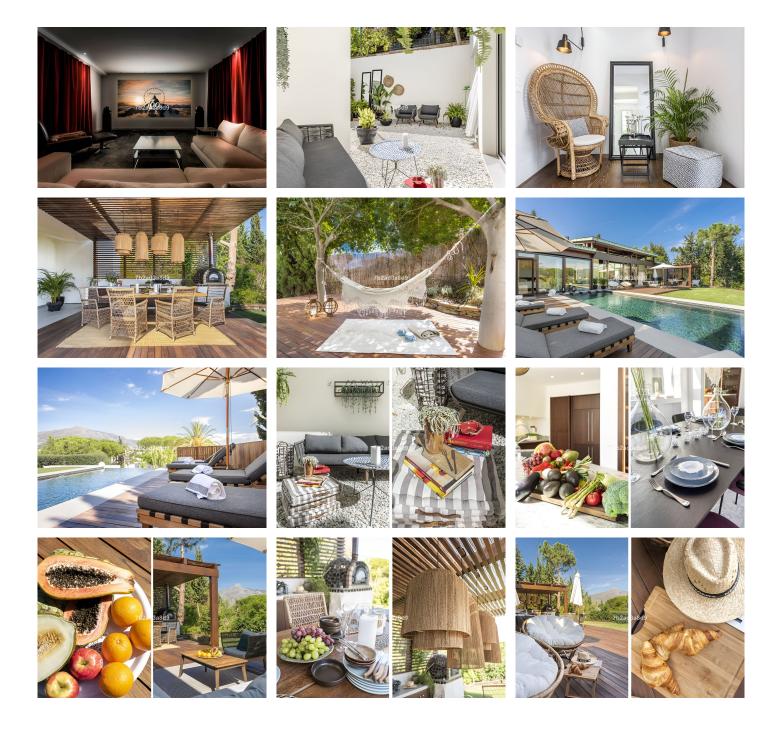

#### REF# R4986928 4.395.000 €

| BEDS | BATHS | BUILT  | PLOT    | TERRACE |
|------|-------|--------|---------|---------|
| 5    | 4     | 571 m² | 1643 m² | 100 m²  |

This totally refurbished villa on a very private plot is situated in the heart of Las Brisas and a short drive to the Los Naranjos Golf course, on an elevated south facing plot offering magical mountain & sea views. This property is perfect for families and golfers and for anyone that is looking for that special architectural experience. Offering a unique style and feeling to all other villas on the market with high vaulted ceilings in wood, modern windows, and curated decor.

On the main level you have the master suite, 2 large guestroom suites and the Danespan/Puroform custom designed kitchen which naturally flows into the open plan dining room living room. On the lower level a light filled entrance hall leads to the state-of-the-art home cinema and a spacious multifunctional room comprising of gym exercise machines and pool table with access to the shaded courtyard. There are 2 additional bedrooms also with access to the internal courtyard and the 3rd room which can also be an office or an extra bedroom. The pool area is a tropical haven with its outdoor kitchen, pizza oven and spa style swimming pool. The villa also offers garage, underfloor heating/AC throughout and recently upgraded security features such as complete external HD CCTV coverage and door entry system.