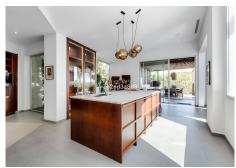

#### REF# R4986928 4.395.000 €

| BEDS | BATHS | BUILT  | PLOT    | TERRACE |
|------|-------|--------|---------|---------|
| 5    | 4     | 571 m² | 1643 m² | 100 m²  |

This totally refurbished villa on a very private plot is situated in the heart of Las Brisas and a short drive to the Los Naranjos Golf course, on an elevated south facing plot offering magical mountain & sea views. This property is perfect for families and golfers and for anyone that is looking for that special architectural experience. Offering a unique style and feeling to all other villas on the market with high vaulted ceilings in wood, modern windows, and curated decor.

On the main level you have the master suite, 2 large guestroom suites and the Danespan/Puroform custom designed kitchen which naturally flows into the open plan dining room living room. On the lower level a light filled entrance hall leads to the state-of-the-art home cinema and a spacious multifunctional room comprising of gym exercise machines and pool table with access to the shaded courtyard. There are 2 additional bedrooms also with access to the internal courtyard and the 3rd room which can also be an office or an extra bedroom. The pool area is a tropical haven with its outdoor kitchen, pizza oven and spa style swimming pool. The villa also offers garage, underfloor heating/AC throughout and recently upgraded security features such as complete external HD CCTV coverage and door entry system.