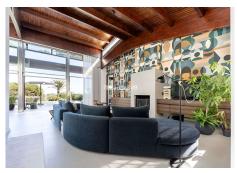

On the main level you have the master suite, 2 large guestroom suites and the Danespan/Puroform custom designed kitchen which naturally flows into the open plan dining room living room. On the lower level a light filled entrance hall leads to the state-of-the-art home cinema and a spacious multifunctional room comprising of gym exercise machines and pool table with access to the shaded courtyard. There are 2 additional bedrooms also with access to the internal courtyard and the 3rd room which can also be an office or an extra bedroom. The pool area is a tropical haven with its outdoor kitchen, pizza oven and spa style swimming pool. The villa also offers garage, underfloor heating/AC throughout and recently upgraded security features such as complete external HD CCTV coverage and door entry system.