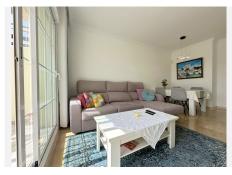

## R4986751 ♥ La Duquesa REF# R4986751 260.000 €

| BEDS | BATHS | BUILT | TERRACE |
|------|-------|-------|---------|
| 2    | 1     | 72 m² | 14 m²   |

FANTASTIC PENTHOUSE WITH TERRACE AND SEA VIEWS. Located in La Duquesa, in a commercial area, next to schools, pharmacies, supermarkets.... Within a private complex, perfectly maintained, with several swimming pools and large green areas. Between the port of Estepona and the port of La Duquesa, just 10 minutes walk from the beautiful beaches of Manilva and its promenade that connects the entire Costa del Sol, where you can enjoy pleasant walks along the sea and find a variety of bars, restaurants and entertainment areas. This beautiful property, facing south, enjoys long hours of sunshine, is distributed on one floor and offers two bedrooms, 2 bathrooms and a cosy living room that opens onto the terrace through the large windows offering views to the sea and the swimming pool. It is an ideal property as a permanent residence and at the same time has a high rental potential, both holiday and long term. Including parking space and storage room, we recommend your visit!