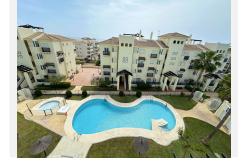

## R4986751 ♥ La Duquesa REF# R4986751 260.000 €

| BEDS | BATHS | BUILT | TERRACE |
|------|-------|-------|---------|
| 2    | 1     | 72 m² | 14 m²   |

FANTASTIC PENTHOUSE WITH TERRACE AND SEA VIEWS. Located in La Duquesa, in a commercial area, next to schools, pharmacies, supermarkets.... Within a private complex, perfectly maintained, with several swimming pools and large green areas. Between the port of Estepona and the port of La Duquesa, just 10 minutes walk from the beautiful beaches of Manilva and its promenade that connects the entire Costa del Sol, where you can enjoy pleasant walks along the sea and find a variety of bars, restaurants and entertainment areas. This beautiful property, facing south, enjoys long hours of sunshine, is distributed on one floor and offers two bedrooms, 2 bathrooms and a cosy living room that opens onto the terrace through the large windows offering views to the sea and the swimming pool. It is an ideal property as a permanent residence and at the same time has a high rental potential, both holiday and long term. Including parking space and storage room, we recommend your visit!