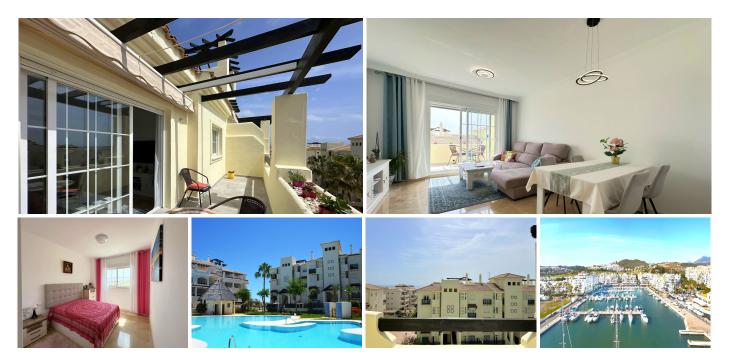

## R4986751 ♥ La Duquesa REF# R4986751 260.000 €

| BEDS | BATHS | BUILT | TERRACE |
|------|-------|-------|---------|
| 2    | 1     | 72 m² | 14 m²   |

FANTASTIC PENTHOUSE WITH TERRACE AND SEA VIEWS. Located in La Duquesa, in a commercial area, next to schools, pharmacies, supermarkets.... Within a private complex, perfectly maintained, with several swimming pools and large green areas. Between the port of Estepona and the port of La Duquesa, just 10 minutes walk from the beautiful beaches of Manilva and its promenade that connects the entire Costa del Sol, where you can enjoy pleasant walks along the sea and find a variety of bars, restaurants and entertainment areas. This beautiful property, facing south, enjoys long hours of sunshine, is distributed on one floor and offers two bedrooms, 2 bathrooms and a cosy living room that opens onto the terrace through the large windows offering views to the sea and the swimming pool. It is an ideal property as a permanent residence and at the same time has a high rental potential, both holiday and long term. Including parking space and storage room, we recommend your visit!