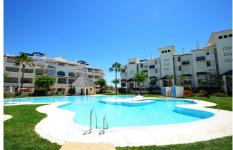

## R4986751 ♥ La Duquesa REF# R4986751 260.000 €

| BEDS | BATHS | BUILT | TERRACE |
|------|-------|-------|---------|
| 2    | 1     | 72 m² | 14 m²   |

FANTASTIC PENTHOUSE WITH TERRACE AND SEA VIEWS. Located in La Duquesa, in a commercial area, next to schools, pharmacies, supermarkets.... Within a private complex, perfectly maintained, with several swimming pools and large green areas. Between the port of Estepona and the port of La Duquesa, just 10 minutes walk from the beautiful beaches of Manilva and its promenade that connects the entire Costa del Sol, where you can enjoy pleasant walks along the sea and find a variety of bars, restaurants and entertainment areas. This beautiful property, facing south, enjoys long hours of sunshine, is distributed on one floor and offers two bedrooms, 2 bathrooms and a cosy living room that opens onto the terrace through the large windows offering views to the sea and the swimming pool. It is an ideal property as a permanent residence and at the same time has a high rental potential, both holiday and long term. Including parking space and storage room, we recommend your visit!