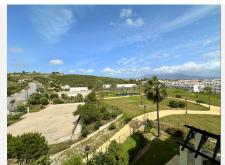

## R4986751 ♥ La Duquesa REF# R4986751 260.000 €

| BEDS | BATHS | BUILT | TERRACE |
|------|-------|-------|---------|
| 2    | 1     | 72 m² | 14 m²   |

FANTASTIC PENTHOUSE WITH TERRACE AND SEA VIEWS. Located in La Duquesa, in a commercial area, next to schools, pharmacies, supermarkets.... Within a private complex, perfectly maintained, with several swimming pools and large green areas. Between the port of Estepona and the port of La Duquesa, just 10 minutes walk from the beautiful beaches of Manilva and its promenade that connects the entire Costa del Sol, where you can enjoy pleasant walks along the sea and find a variety of bars, restaurants and entertainment areas. This beautiful property, facing south, enjoys long hours of sunshine, is distributed on one floor and offers two bedrooms, 2 bathrooms and a cosy living room that opens onto the terrace through the large windows offering views to the sea and the swimming pool. It is an ideal property as a permanent residence and at the same time has a high rental potential, both holiday and long term. Including parking space and storage room, we recommend your visit!