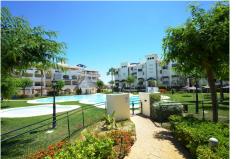

## R4986751 ♥ La Duquesa REF# R4986751 260.000 €

| BEDS | BATHS | BUILT | TERRACE |
|------|-------|-------|---------|
| 2    | 1     | 72 m² | 14 m²   |

FANTASTIC PENTHOUSE WITH TERRACE AND SEA VIEWS. Located in La Duquesa, in a commercial area, next to schools, pharmacies, supermarkets.... Within a private complex, perfectly maintained, with several swimming pools and large green areas. Between the port of Estepona and the port of La Duquesa, just 10 minutes walk from the beautiful beaches of Manilva and its promenade that connects the entire Costa del Sol, where you can enjoy pleasant walks along the sea and find a variety of bars, restaurants and entertainment areas. This beautiful property, facing south, enjoys long hours of sunshine, is distributed on one floor and offers two bedrooms, 2 bathrooms and a cosy living room that opens onto the terrace through the large windows offering views to the sea and the swimming pool. It is an ideal property as a permanent residence and at the same time has a high rental potential, both holiday and long term. Including parking space and storage room, we recommend your visit!