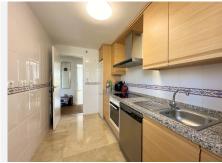

## R4986751 ♥ La Duquesa REF# R4986751 260.000 €

| BEDS | BATHS | BUILT | TERRACE |
|------|-------|-------|---------|
| 2    | 1     | 72 m² | 14 m²   |

FANTASTIC PENTHOUSE WITH TERRACE AND SEA VIEWS. Located in La Duquesa, in a commercial area, next to schools, pharmacies, supermarkets.... Within a private complex, perfectly maintained, with several swimming pools and large green areas. Between the port of Estepona and the port of La Duquesa, just 10 minutes walk from the beautiful beaches of Manilva and its promenade that connects the entire Costa del Sol, where you can enjoy pleasant walks along the sea and find a variety of bars, restaurants and entertainment areas. This beautiful property, facing south, enjoys long hours of sunshine, is distributed on one floor and offers two bedrooms, 2 bathrooms and a cosy living room that opens onto the terrace through the large windows offering views to the sea and the swimming pool. It is an ideal property as a permanent residence and at the same time has a high rental potential, both holiday and long term. Including parking space and storage room, we recommend your visit!