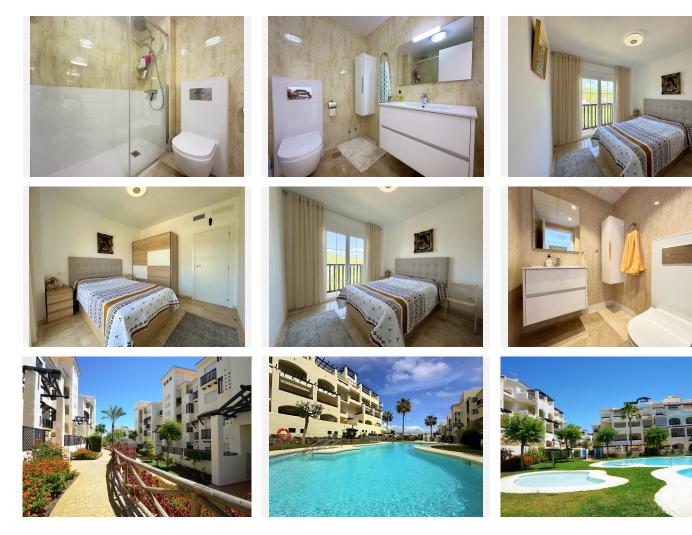

## R4986751 ♥ La Duquesa REF# R4986751 260.000 €

| BEDS | BATHS | BUILT | TERRACE |
|------|-------|-------|---------|
| 2    | 1     | 72 m² | 14 m²   |

FANTASTIC PENTHOUSE WITH TERRACE AND SEA VIEWS. Located in La Duquesa, in a commercial area, next to schools, pharmacies, supermarkets.... Within a private complex, perfectly maintained, with several swimming pools and large green areas. Between the port of Estepona and the port of La Duquesa, just 10 minutes walk from the beautiful beaches of Manilva and its promenade that connects the entire Costa del Sol, where you can enjoy pleasant walks along the sea and find a variety of bars, restaurants and entertainment areas. This beautiful property, facing south, enjoys long hours of sunshine, is distributed on one floor and offers two bedrooms, 2 bathrooms and a cosy living room that opens onto the terrace through the large windows offering views to the sea and the swimming pool. It is an ideal property as a permanent residence and at the same time has a high rental potential, both holiday and long term. Including parking space and storage room, we recommend your visit!