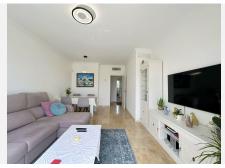

## R4986751 ♥ La Duquesa REF# R4986751 260.000 €

| BEDS | BATHS | BUILT | TERRACE |
|------|-------|-------|---------|
| 2    | 1     | 72 m² | 14 m²   |

FANTASTIC PENTHOUSE WITH TERRACE AND SEA VIEWS. Located in La Duquesa, in a commercial area, next to schools, pharmacies, supermarkets.... Within a private complex, perfectly maintained, with several swimming pools and large green areas. Between the port of Estepona and the port of La Duquesa, just 10 minutes walk from the beautiful beaches of Manilva and its promenade that connects the entire Costa del Sol, where you can enjoy pleasant walks along the sea and find a variety of bars, restaurants and entertainment areas. This beautiful property, facing south, enjoys long hours of sunshine, is distributed on one floor and offers two bedrooms, 2 bathrooms and a cosy living room that opens onto the terrace through the large windows offering views to the sea and the swimming pool. It is an ideal property as a permanent residence and at the same time has a high rental potential, both holiday and long term. Including parking space and storage room, we recommend your visit!