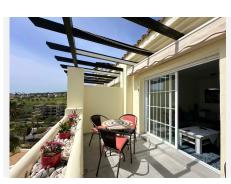

## R4986751 ♥ La Duquesa REF# R4986751 260.000 €

| BEDS | BATHS | BUILT | TERRACE |
|------|-------|-------|---------|
| 2    | 1     | 72 m² | 14 m²   |

FANTASTIC PENTHOUSE WITH TERRACE AND SEA VIEWS. Located in La Duquesa, in a commercial area, next to schools, pharmacies, supermarkets.... Within a private complex, perfectly maintained, with several swimming pools and large green areas. Between the port of Estepona and the port of La Duquesa, just 10 minutes walk from the beautiful beaches of Manilva and its promenade that connects the entire Costa del Sol, where you can enjoy pleasant walks along the sea and find a variety of bars, restaurants and entertainment areas. This beautiful property, facing south, enjoys long hours of sunshine, is distributed on one floor and offers two bedrooms, 2 bathrooms and a cosy living room that opens onto the terrace through the large windows offering views to the sea and the swimming pool. It is an ideal property as a permanent residence and at the same time has a high rental potential, both holiday and long term. Including parking space and storage room, we recommend your visit!