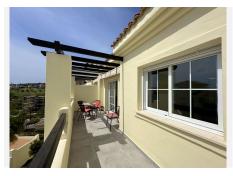

## R4986751 ♥ La Duquesa REF# R4986751 260.000 €

| BEDS | BATHS | BUILT | TERRACE |
|------|-------|-------|---------|
| 2    | 1     | 72 m² | 14 m²   |

FANTASTIC PENTHOUSE WITH TERRACE AND SEA VIEWS. Located in La Duquesa, in a commercial area, next to schools, pharmacies, supermarkets.... Within a private complex, perfectly maintained, with several swimming pools and large green areas. Between the port of Estepona and the port of La Duquesa, just 10 minutes walk from the beautiful beaches of Manilva and its promenade that connects the entire Costa del Sol, where you can enjoy pleasant walks along the sea and find a variety of bars, restaurants and entertainment areas. This beautiful property, facing south, enjoys long hours of sunshine, is distributed on one floor and offers two bedrooms, 2 bathrooms and a cosy living room that opens onto the terrace through the large windows offering views to the sea and the swimming pool. It is an ideal property as a permanent residence and at the same time has a high rental potential, both holiday and long term. Including parking space and storage room, we recommend your visit!