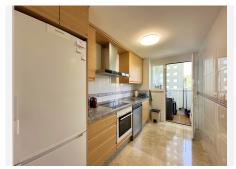

## R4986751 ♥ La Duquesa REF# R4986751 260.000 €

| BEDS | BATHS | BUILT | TERRACE |
|------|-------|-------|---------|
| 2    | 1     | 72 m² | 14 m²   |

FANTASTIC PENTHOUSE WITH TERRACE AND SEA VIEWS. Located in La Duquesa, in a commercial area, next to schools, pharmacies, supermarkets.... Within a private complex, perfectly maintained, with several swimming pools and large green areas. Between the port of Estepona and the port of La Duquesa, just 10 minutes walk from the beautiful beaches of Manilva and its promenade that connects the entire Costa del Sol, where you can enjoy pleasant walks along the sea and find a variety of bars, restaurants and entertainment areas. This beautiful property, facing south, enjoys long hours of sunshine, is distributed on one floor and offers two bedrooms, 2 bathrooms and a cosy living room that opens onto the terrace through the large windows offering views to the sea and the swimming pool. It is an ideal property as a permanent residence and at the same time has a high rental potential, both holiday and long term. Including parking space and storage room, we recommend your visit!