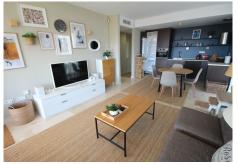

Finished to a very high standard and only a few minutes drive to the beach bars and restaurants of the famous fishing village of La Cala de Mijas.

The property consists of a spacious lounge/diner. A fully fitted modern open plan kitchen, 2 large double bedrooms with fitted mirrored wardrobes,

2 bathrooms (1 en suite) both bedrooms benefit from having patio doors leading out to the large 30m sun terrace looking onto the mountains and La Cala de Mijas.

This apartment is finished to a very high standard, with marble flooring throughout, fully tiled marble bathrooms, air con (H&C), video entry phone, Satellite TV, alarm, etc. Covered parking space included in the price.