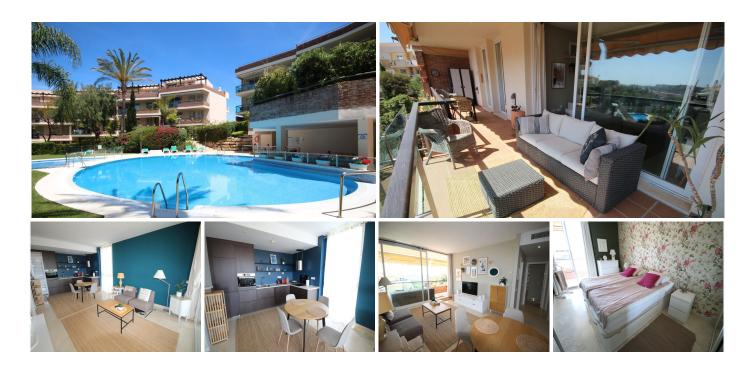

R4982929

Riviera del Sol

REF# R4982929 275.000 €

| BEDS | BATHS | BUILT | TERRACE |
|------|-------|-------|---------|
| 2    | 2     | 86 m² | 30 m²   |

This modern 2 bedroom 2 bathroom luxury south east facing elevated ground floor apartment with mountain views is situated within a beautifully kept complex next to the prestigious Miraflores Golf club bar and restaurant.

Finished to a very high standard and only a few minutes drive to the beach bars and restaurants of the famous fishing village of La Cala de Mijas.

The property consists of a spacious lounge/diner. A fully fitted modern open plan kitchen, 2 large double bedrooms with fitted mirrored wardrobes,

2 bathrooms (1 en suite) both bedrooms benefit from having patio doors leading out to the large 30m sun terrace looking onto the mountains and La Cala de Mijas.

This apartment is finished to a very high standard, with marble flooring throughout, fully tiled marble bathrooms, air con (H&C), video entry phone, Satellite TV, alarm, etc. Covered parking space included in the price.

This peaceful complex has beautiful, very well maintained tropical gardens which includes a water / pond feature. It also has a large pool and children's pool with onsite gymnasium and sauna. Situated next door to the prestigious golf club bar and restaurant it is a very luxurious sought after complex. Centro de Negocios Puerta de Banús, N-340, Km 175, 29660 Nueva Andlaucia