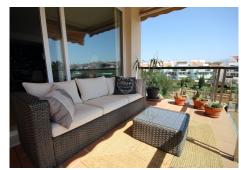

R4982929

Riviera del Sol

REF# R4982929 275.000 €

| BEDS | BATHS | BUILT | TERRACE |
|------|-------|-------|---------|
| 2    | 2     | 86 m² | 30 m²   |

This modern 2 bedroom 2 bathroom luxury south east facing elevated ground floor apartment with mountain views is situated within a beautifully kept complex next to the prestigious Miraflores Golf club bar and restaurant.

2 bathrooms (1 en suite) both bedrooms benefit from having patio doors leading out to the large 30m sun terrace looking onto the mountains and La Cala de Mijas.

This apartment is finished to a very high standard, with marble flooring throughout, fully tiled marble bathrooms, air con (H&C), video entry phone, Satellite TV, alarm, etc. Covered parking space included in the price.

This peaceful complex has beautiful, very well maintained tropical gardens which includes a water / pond feature. It also has a large pool and children's pool with onsite gymnasium and sauna. Situated next door to the prestigious golf club bar and restaurant it is a very luxurious sought after complex. Centro de Negocios Puerta de Banús, N-340, Km 175, 29660 Nueva Andlaucia