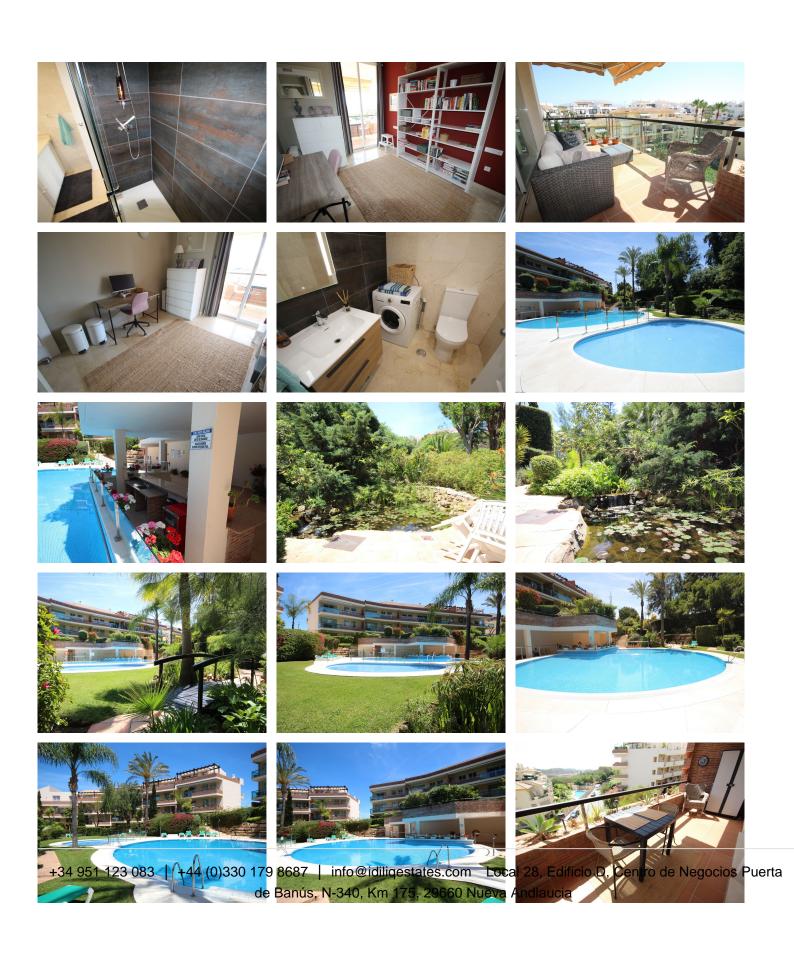

2 bathrooms (1 en suite) both bedrooms benefit from having patio doors leading out to the large 30m sun terrace looking onto the mountains and La Cala de Mijas.

This apartment is finished to a very high standard, with marble flooring throughout, fully tiled marble bathrooms, air con (H&C), video entry phone, Satellite TV, alarm, etc. Covered parking space included in the price.

This peaceful complex has beautiful, very well maintained tropical gardens which includes a water / pond feature. It also has a large pool and children's pool with onsite gymnasium and sauna. Situated next door to the prestigious golf club bar and restaurant it is a very luxurious sought after complex. Centro de Negocios Puerta de Banús, N-340, Km 175, 29660 Nueva Andlaucia