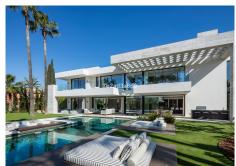

## R4982857

Nueva Andalucía

REF# R4982857 8.500.000 €

| BEDS | BATHS | BUILT  | PLOT    | TERRACE |
|------|-------|--------|---------|---------|
| 6    | 7.5   | 843 m² | 1107 m² | 314 m²  |

Welcome to this fascinating modern villa with a prime location in Nueva Andalucia. Designed by the renowned architect, this villa boasts incredible architecture that captivates with its contemporary elegance. The facade is a masterpiece, commanding attention with its striking design, while the property entrance features a stunning water feature that adds to its allure. Sitting on a generous plot, the property is surrounded by meticulously landscaped gardens, providing both beauty and privacy from neighbours. The well-manicured garden is an oasis in the summer months, perfect for relaxation and outdoor enjoyment. Step onto the generous terraces, designed for alfresco dining and chill-out areas, complete with an outdoor kitchenette and BBQ for outdoor entertaining. The incredible private pool is a highlight, featuring a sunken chill-out area for added luxury and entertainment.