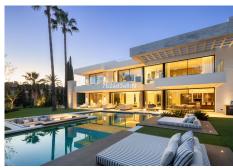

## R4982857

Nueva Andalucía

REF# R4982857 8.500.000 €

| BEDS | BATHS | BUILT  | PLOT    | TERRACE |
|------|-------|--------|---------|---------|
| 6    | 7.5   | 843 m² | 1107 m² | 314 m²  |

Welcome to this fascinating modern villa with a prime location in Nueva Andalucia. Designed by the renowned architect, this villa boasts incredible architecture that captivates with its contemporary elegance. The facade is a masterpiece, commanding attention with its striking design, while the property entrance features a stunning water feature that adds to its allure. Sitting on a generous plot, the property is surrounded by meticulously landscaped gardens, providing both beauty and privacy from neighbours. The well-manicured garden is an oasis in the summer months, perfect for relaxation and outdoor enjoyment. Step onto the generous terraces, designed for alfresco dining and chill-out areas, complete with an outdoor kitchenette and BBQ for outdoor entertaining. The incredible private pool is a highlight, featuring a sunken chill-out area for added luxury and entertainment.