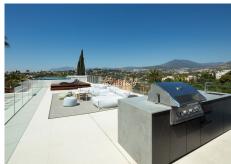

## R4982857

Nueva Andalucía

REF# R4982857 8.500.000 €

| BEDS | BATHS | BUILT  | PLOT    | TERRACE |
|------|-------|--------|---------|---------|
| 6    | 7.5   | 843 m² | 1107 m² | 314 m²  |

Welcome to this fascinating modern villa with a prime location in Nueva Andalucia. Designed by the renowned architect, this villa boasts incredible architecture that captivates with its contemporary elegance. The facade is a masterpiece, commanding attention with its striking design, while the property entrance features a stunning water feature that adds to its allure. Sitting on a generous plot, the property is surrounded by meticulously landscaped gardens, providing both beauty and privacy from neighbours. The well-manicured garden is an oasis in the summer months, perfect for relaxation and outdoor enjoyment. Step onto the generous terraces, designed for alfresco dining and chill-out areas, complete with an outdoor kitchenette and BBQ for outdoor entertaining. The incredible private pool is a highlight, featuring a sunken chill-out area for added luxury and entertainment.