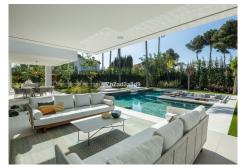

## R4982857

Nueva Andalucía

REF# R4982857 8.500.000 €

| BEDS | BATHS | BUILT  | PLOT    | TERRACE |
|------|-------|--------|---------|---------|
| 6    | 7.5   | 843 m² | 1107 m² | 314 m²  |

Welcome to this fascinating modern villa with a prime location in Nueva Andalucia. Designed by the renowned architect, this villa boasts incredible architecture that captivates with its contemporary elegance. The facade is a masterpiece, commanding attention with its striking design, while the property entrance features a stunning water feature that adds to its allure. Sitting on a generous plot, the property is surrounded by meticulously landscaped gardens, providing both beauty and privacy from neighbours. The well-manicured garden is an oasis in the summer months, perfect for relaxation and outdoor enjoyment. Step onto the generous terraces, designed for alfresco dining and chill-out areas, complete with an outdoor kitchenette and BBQ for outdoor entertaining. The incredible private pool is a highlight, featuring a sunken chill-out area for added luxury and entertainment.