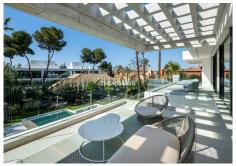

## R4982857

Nueva Andalucía

REF# R4982857 8.500.000 €

| BEDS | BATHS | BUILT  | PLOT    | TERRACE |
|------|-------|--------|---------|---------|
| 6    | 7.5   | 843 m² | 1107 m² | 314 m²  |

Welcome to this fascinating modern villa with a prime location in Nueva Andalucia. Designed by the renowned architect, this villa boasts incredible architecture that captivates with its contemporary elegance. The facade is a masterpiece, commanding attention with its striking design, while the property entrance features a stunning water feature that adds to its allure. Sitting on a generous plot, the property is surrounded by meticulously landscaped gardens, providing both beauty and privacy from neighbours. The well-manicured garden is an oasis in the summer months, perfect for relaxation and outdoor enjoyment. Step onto the generous terraces, designed for alfresco dining and chill-out areas, complete with an outdoor kitchenette and BBQ for outdoor entertaining. The incredible private pool is a highlight, featuring a sunken chill-out area for added luxury and entertainment.