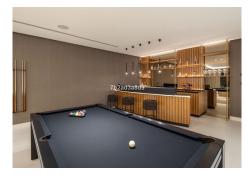

bedroom is also conveniently on the ground level. The upper level is reserved for guest suites and the master bedroom. The master bedroom steals the show with its elegant decor, direct terrace access, walk-in closet, beauty station and luxurious bathroom featuring a standalone bathtub, double vanity and walk-in shower. The lower level is dedicated to amenities, including an incredible home gym, sauna, wine bodega, and an entertainment room with a custom bar. A generous garage provides ample space for cars.