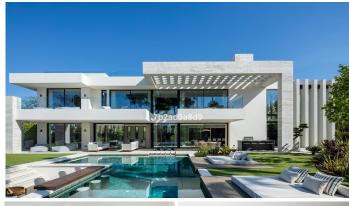

## R4982857

Nueva Andalucía

REF# R4982857 8.500.000 €

| BEDS | BATHS | BUILT  | PLOT    | TERRACE |
|------|-------|--------|---------|---------|
| 6    | 7.5   | 843 m² | 1107 m² | 314 m²  |

Welcome to this fascinating modern villa with a prime location in Nueva Andalucia. Designed by the renowned architect, this villa boasts incredible architecture that captivates with its contemporary elegance. The facade is a masterpiece, commanding attention with its striking design, while the property entrance features a stunning water feature that adds to its allure. Sitting on a generous plot, the property is surrounded by meticulously landscaped gardens, providing both beauty and privacy from neighbours. The well-manicured garden is an oasis in the summer months, perfect for relaxation and outdoor enjoyment. Step onto the generous terraces, designed for alfresco dining and chill-out areas, complete with an outdoor kitchenette and BBQ for outdoor entertaining. The incredible private pool is a highlight, featuring a sunken chill-out area for added luxury and entertainment.