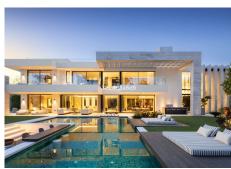

## R4982857

Nueva Andalucía

REF# R4982857 8.500.000 €

| BEDS | BATHS | BUILT  | PLOT    | TERRACE |
|------|-------|--------|---------|---------|
| 6    | 7.5   | 843 m² | 1107 m² | 314 m²  |

Welcome to this fascinating modern villa with a prime location in Nueva Andalucia. Designed by the renowned architect, this villa boasts incredible architecture that captivates with its contemporary elegance. The facade is a masterpiece, commanding attention with its striking design, while the property entrance features a stunning water feature that adds to its allure. Sitting on a generous plot, the property is surrounded by meticulously landscaped gardens, providing both beauty and privacy from neighbours. The well-manicured garden is an oasis in the summer months, perfect for relaxation and outdoor enjoyment. Step onto the generous terraces, designed for alfresco dining and chill-out areas, complete with an outdoor kitchenette and BBQ for outdoor entertaining. The incredible private pool is a highlight, featuring a sunken chill-out area for added luxury and entertainment.