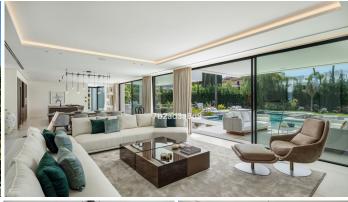

The ground floor offers direct terrace access through floor-to-ceiling glass sliding doors, flooding the open plan living, dining, and kitchen area with natural light. The interiors are refined, exuding sophistication and comfort at every turn. The bespoke kitchen, with its deep wooden cabinets, offers both aesthetic beauty and practicality, equipped with state-of-the-art appliances and ample counter and storage space. A guest