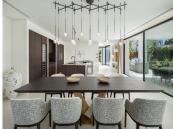

The ground floor offers direct terrace access through floor-to-ceiling glass sliding doors, flooding the open plan living, dining, and kitchen area with natural light. The interiors are refined, exuding sophistication and comfort at every turn. The bespoke kitchen, with its deep wooden cabinets, offers both aesthetic beauty and practicality, equipped with state-of-the-art appliances and ample counter and storage space. A guest