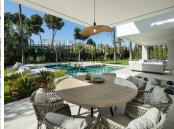

## R4982857

Nueva Andalucía

REF# R4982857 8.500.000 €

| BEDS | BATHS | BUILT  | PLOT    | TERRACE |
|------|-------|--------|---------|---------|
| 6    | 7.5   | 843 m² | 1107 m² | 314 m²  |

Welcome to this fascinating modern villa with a prime location in Nueva Andalucia. Designed by the renowned architect, this villa boasts incredible architecture that captivates with its contemporary elegance. The facade is a masterpiece, commanding attention with its striking design, while the property entrance features a stunning water feature that adds to its allure. Sitting on a generous plot, the property is surrounded by meticulously landscaped gardens, providing both beauty and privacy from neighbours. The well-manicured garden is an oasis in the summer months, perfect for relaxation and outdoor enjoyment. Step onto the generous terraces, designed for alfresco dining and chill-out areas, complete with an outdoor kitchenette and BBQ for outdoor entertaining. The incredible private pool is a highlight, featuring a sunken chill-out area for added luxury and entertainment.