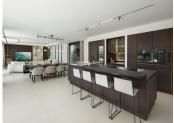

The ground floor offers direct terrace access through floor-to-ceiling glass sliding doors, flooding the open plan living, dining, and kitchen area with natural light. The interiors are refined, exuding sophistication and comfort at every turn. The bespoke kitchen, with its deep wooden cabinets, offers both aesthetic beauty and practicality, equipped with state-of-the-art appliances and ample counter and storage space. A guest