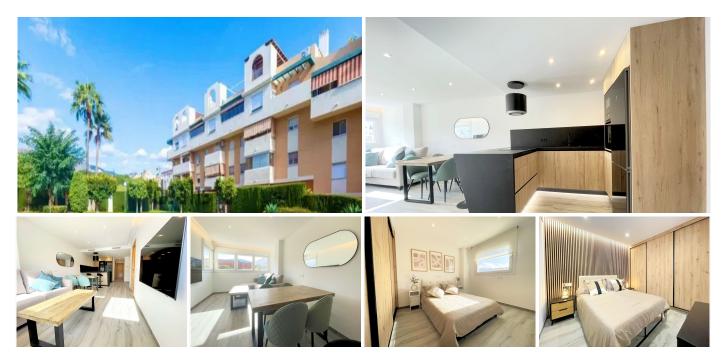

#### NEW MODERN APARTMENT IN HUERTA NUEVA

This modern apartment is located in a peaceful area with excellent access to all local services and shops. Situated in a well-maintained urbanization with very low community fees, this bright apartment features 3 bedrooms, a spacious living room, a bathroom, and a fully equipped kitchen with brand new Balay appliances, a carbon extractor hood, and modern finishes. Notable features include electric blinds, tilt-and-turn windows, and mosquito nets in every room, along with LED lighting and ambient light that creates a sense of comfort and style throughout the home. With a west-facing orientation, you can enjoy pleasant views and excellent natural light. Additionally, there is a storage room on the rooftop, perfect for extra storage. The urbanization offers a communal pool surrounded by large, well-maintained gardens, providing a peaceful and tranquil atmosphere. This apartment is perfect for those seeking comfort, quality of life, and excellent rental potential due to its location and features.