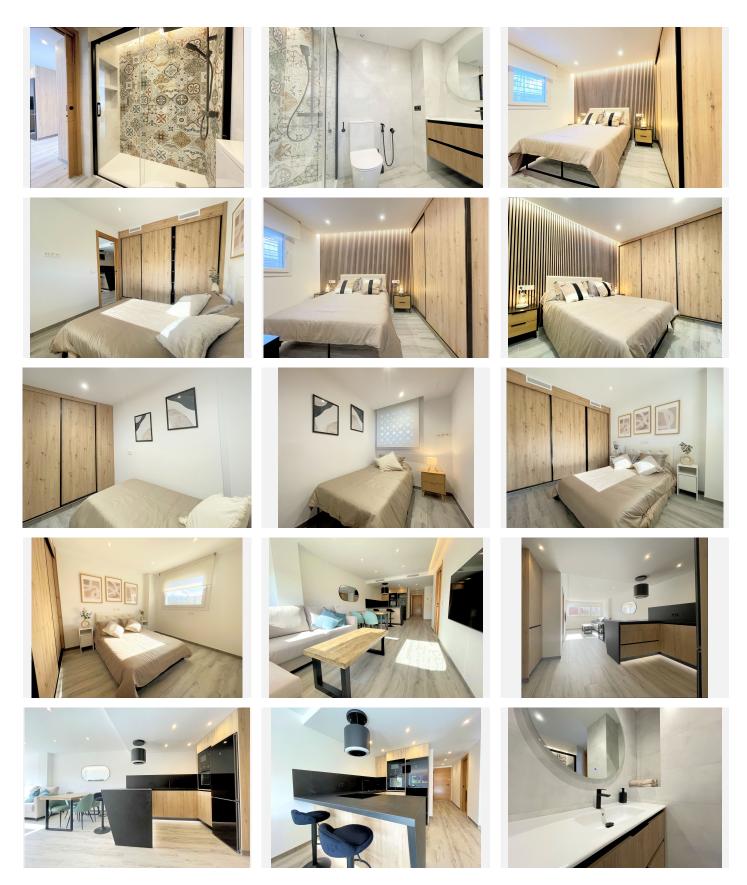

#### NEW MODERN APARTMENT IN HUERTA NUEVA

This modern apartment is located in a peaceful area with excellent access to all local services and shops. Situated in a well-maintained urbanization with very low community fees, this bright apartment features 3 bedrooms, a spacious living room, a bathroom, and a fully equipped kitchen with brand new Balay appliances, a carbon extractor hood, and modern finishes. Notable features include electric blinds, tilt-and-turn windows, and mosquito nets in every room, along with LED lighting and ambient light that creates a sense of comfort and style throughout the home. With a west-facing orientation, you can enjoy pleasant views and excellent natural light. Additionally, there is a storage room on the rooftop, perfect for extra storage. The urbanization offers a communal pool surrounded by large, well-maintained gardens, providing a peaceful and tranquil atmosphere. This apartment is perfect for those seeking comfort, quality of life, and excellent rental potential due to its location and features.