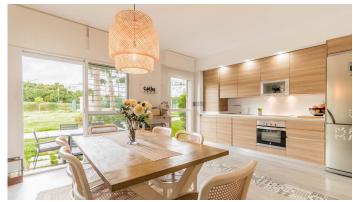

R4982530

Estepona

REF# R4982530 445.000 €

| BEDS | BATHS | BUILT  |
|------|-------|--------|
| 3    | 2     | 115 m² |

This stunning ground-floor apartment is located just moments from the picturesque marina in Estepona, offering an unbeatable location and modern comfort. Recently refurbished to the highest standards, this property is sold fully furnished and ready to move in.

The apartment features a spacious master bedroom with its own en-suite bathroom, providing a private and serene retreat. Two additional well-sized bedrooms share a second contemporary bathroom. The generous and bright living-dining area creates a welcoming space, perfect for relaxation and entertaining, with an open-plan kitchen that enhances the sense of space and flow.

Thanks to its west-facing orientation, the apartment enjoys plenty of natural light throughout the day, with the added benefit of beautiful sunset views.

Step outside, and you'll find direct access to the lush garden and a sparkling community pool, perfect for those warm Mediterranean days. For added convenience, the property includes an underground parking space, offering secure and easy access to your car.