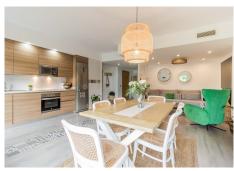

The apartment features a spacious master bedroom with its own en-suite bathroom, providing a private and serene retreat. Two additional well-sized bedrooms share a second contemporary bathroom. The generous and bright living-dining area creates a welcoming space, perfect for relaxation and entertaining, with an open-plan kitchen that enhances the sense of space and flow.

Thanks to its west-facing orientation, the apartment enjoys plenty of natural light throughout the day, with the added benefit of beautiful sunset views.

Step outside, and you'll find direct access to the lush garden and a sparkling community pool, perfect for those warm Mediterranean days. For added convenience, the property includes an underground parking space, offering secure and easy access to your car.