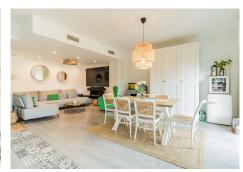

R4982530

Estepona

REF# R4982530 445.000 €

| BEDS | BATHS | BUILT  |
|------|-------|--------|
| 3    | 2     | 115 m² |

This stunning ground-floor apartment is located just moments from the picturesque marina in Estepona, offering an unbeatable location and modern comfort. Recently refurbished to the highest standards, this property is sold fully furnished and ready to move in.

The apartment features a spacious master bedroom with its own en-suite bathroom, providing a private and serene retreat. Two additional well-sized bedrooms share a second contemporary bathroom. The generous and bright living-dining area creates a welcoming space, perfect for relaxation and entertaining, with an open-plan kitchen that enhances the sense of space and flow.

Thanks to its west-facing orientation, the apartment enjoys plenty of natural light throughout the day, with the added benefit of beautiful sunset views.

Step outside, and you'll find direct access to the lush garden and a sparkling community pool, perfect for those warm Mediterranean days. For added convenience, the property includes an underground parking space, offering secure and easy access to your car.