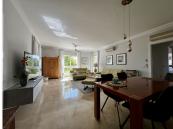

## Spacious and bright 2-bedroom corner apartment

Welcome to this beautiful 96 m² corner apartment, perfectly situated on the first floor of an exclusive residential complex. Here, you can enjoy a stylish and comfortable living environment in the sunny south of Spain.

## Layout & comfort:

Inside, you'll find a bright and spacious living room, perfect for relaxation or entertaining guests. The brandnew kitchen has been fully renovated and is equipped with high-quality AEG appliances, ideal for cooking enthusiasts. A convenient utility/laundry room provides extra storage and practical convenience.