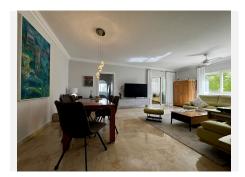

Two spacious terraces (a total of 40 m²) with glass sliding walls make this property truly special. Enjoy an indoor-outdoor lifestyle all year round—whether dining outside in summer or using the terraces as additional living space in winter. The impressive Sierra de Mijas mountain range and the lush surroundings create a stunning backdrop.

## Layout & comfort:

Inside, you'll find a bright and spacious living room, perfect for relaxation or entertaining guests. The brandnew kitchen has been fully renovated and is equipped with high-quality AEG appliances, ideal for cooking enthusiasts. A convenient utility/laundry room provides extra storage and practical convenience.