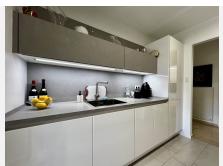

## Layout & comfort:

Inside, you'll find a bright and spacious living room, perfect for relaxation or entertaining guests. The brandnew kitchen has been fully renovated and is equipped with high-quality AEG appliances, ideal for cooking enthusiasts. A convenient utility/laundry room provides extra storage and practical convenience.