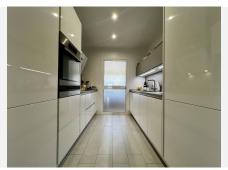

## Layout & comfort:

Inside, you'll find a bright and spacious living room, perfect for relaxation or entertaining guests. The brandnew kitchen has been fully renovated and is equipped with high-quality AEG appliances, ideal for cooking enthusiasts. A convenient utility/laundry room provides extra storage and practical convenience.