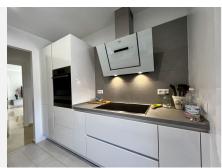

## Layout & comfort:

Inside, you'll find a bright and spacious living room, perfect for relaxation or entertaining guests. The brandnew kitchen has been fully renovated and is equipped with high-quality AEG appliances, ideal for cooking enthusiasts. A convenient utility/laundry room provides extra storage and practical convenience.