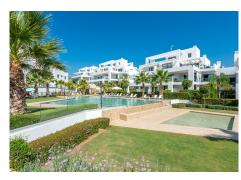

R4981495

**P**El Paraiso

REF# R4981495 595.000 €

| BEDS | BATHS | BUILT  | PLOT   | TERRACE |
|------|-------|--------|--------|---------|
| 2    | 2     | 112 m² | 102 m² | 36 m²   |

Spacious Garden Apartment in Cortijo del Golf – Ultimate Privacy & Sun

This exceptional ground-floor apartment boasts the largest private garden in the entire Cortijo del Golf complex, offering an unparalleled sense of space, privacy, and outdoor living. As a rare corner unit, it benefits from a prime southeast-facing position with all-day sun, while its unique location ensures it remains completely private and not overlooked.

Cortijo del Golf is a prestigious development of 64 modern apartments in the sought-after El Campanario area of Estepona, right on the border of Marbella. Just 1 km from the beach and surrounded by top golf courses such as El Campanario, Atalaya, and El Paraíso, it offers a prime location. Within walking distance, you'll find the exclusive El Campanario Clubhouse with a 9-hole golf course, tennis and paddle courts, as