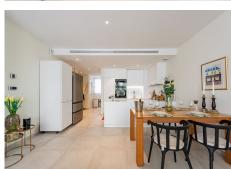

Designed for comfort and convenience, the apartment features an open-plan kitchen fully equipped with SIEMENS appliances, integrated air conditioning, a pre-installed alarm system, and smoke detectors. A private underground garage space and storage room are included, with direct access to the parking area from each block.