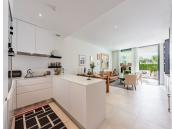

The apartment is in immaculate condition, presenting a modern and stylish living space ready to move into. Large sliding doors connect the open-plan interior to the expansive garden, creating a seamless indoor-outdoor flow perfect for relaxing or entertaining.

Designed for comfort and convenience, the apartment features an open-plan kitchen fully equipped with SIEMENS appliances, integrated air conditioning, a pre-installed alarm system, and smoke detectors. A private underground garage space and storage room are included, with direct access to the parking area from each block.