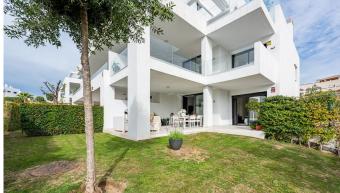

This exceptional ground-floor apartment boasts the largest private garden in the entire Cortijo del Golf complex, offering an unparalleled sense of space, privacy, and outdoor living. As a rare corner unit, it benefits from a prime southeast-facing position with all-day sun, while its unique location ensures it remains completely private and not overlooked.

The apartment is in immaculate condition, presenting a modern and stylish living space ready to move into. Large sliding doors connect the open-plan interior to the expansive garden, creating a seamless indoor-outdoor flow perfect for relaxing or entertaining.