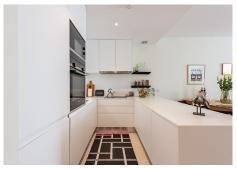

The apartment is in immaculate condition, presenting a modern and stylish living space ready to move into. Large sliding doors connect the open-plan interior to the expansive garden, creating a seamless indoor-outdoor flow perfect for relaxing or entertaining.

Designed for comfort and convenience, the apartment features an open-plan kitchen fully equipped with SIEMENS appliances, integrated air conditioning, a pre-installed alarm system, and smoke detectors. A private underground garage space and storage room are included, with direct access to the parking area from each block.