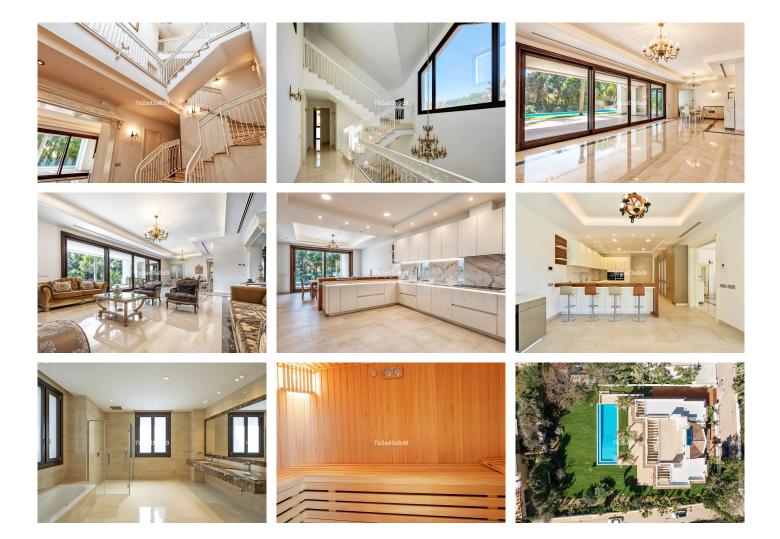

This stunning villa is the epitome of luxury living. With 6 spacious bedrooms, 8 bathrooms, and 1 toilet, this property offers ample space for comfortable living. The villa spans across a built area of 761m<sup>2</sup> and features a large terrace of 284m<sup>2</sup>, perfect for enjoying the wonderful views. Situated on a generous plot of 2,043m<sup>2</sup>, the property also boasts a private pool and garden, providing the perfect setting for relaxation and entertaining.

As you enter the villa, you are greeted by a fully fitted kitchen with high-end appliances, making it a chef's dream. The utility room and storage room provide additional space and convenience. The villa features marble floors, adding a touch of elegance to the living spaces. With a solarium and security entrance, the property ensures both comfort and safety.

The villa offers breathtaking views of the sea and mountains, allowing you to enjoy the beauty of the surrounding landscape. With a double-glazing system, the villa is designed to offer the utmost in modern living. The dining room and living room provide ample

+34 951 123 083 | +44 (0)330 179 8687 | info@idiliqestates.com Local 28, Edificio D, Centro de Negocios Puerta de Banús, N-340, Km 175, 29660 Nueva Andlaucia

space for entertaining guests, while the private terrace offers a tranquil spot to unwind.

Additional features of this luxurious villa include underfloor heating in the bathrooms, fitted wardrobes, and panoramic views. The property is in excellent condition and is equipped with surveillance cameras, ensuring your peace of mind. With its prime location close to schools, amenities, and transport, this villa offers the perfect combination of luxury, convenience, and stunning views. Don't miss the opportunity to own this exquisite property.