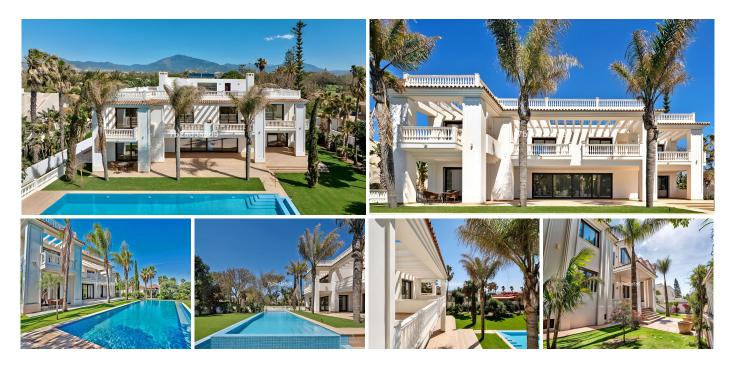

This stunning villa is the epitome of luxury living. With 6 spacious bedrooms, 8 bathrooms, and 1 toilet, this property offers ample space for comfortable living. The villa spans across a built area of 761m<sup>2</sup> and features a large terrace of 284m<sup>2</sup>, perfect for enjoying the wonderful views. Situated on a generous plot of 2,043m<sup>2</sup>, the property also boasts a private pool and garden, providing the perfect setting for relaxation and entertaining.

As you enter the villa, you are greeted by a fully fitted kitchen with high-end appliances, making it a chef's dream. The utility room and storage room provide additional space and convenience. The villa features marble floors, adding a touch of elegance to the living spaces. With a solarium and security entrance, the property ensures both comfort and safety.

The villa offers breathtaking views of the sea and mountains, allowing you to enjoy the beauty of the surrounding landscape. With a double-glazing system, the villa is designed to offer the utmost in modern living. The dining room and living room provide ample

+34 951 123 083 | +44 (0)330 179 8687 | info@idiliqestates.com Local 28, Edificio D, Centro de Negocios Puerta de Banús, N-340, Km 175, 29660 Nueva Andlaucia

space for entertaining guests, while the private terrace offers a tranquil spot to unwind.

Additional features of this luxurious villa include underfloor heating in the bathrooms, fitted wardrobes, and panoramic views. The property is in excellent condition and is equipped with surveillance cameras, ensuring your peace of mind. With its prime location close to schools, amenities, and transport, this villa offers the perfect combination of luxury, convenience, and stunning views. Don't miss the opportunity to own this exquisite property.