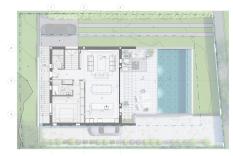

The villa features a contemporary design with clean lines, and open floor plan. The main living area is designed for your ultimate pleasure. A spacious master suite with walk-in closet, en-suite bathroom, private terrace and infinity pool makes this villa a true haven.

A spacious terrace with an infinity pool and lounge and dining area.

A smart and sustainable villa.

The perfect 'Egoist' retreat.

This villa is the epitome of small-scale luxury – a home that prioritize your comfort, privacy and your lifestyle, while still allowing room for family and friends. It's a place where you can truly unwind, indulge, and live life on your own terms.