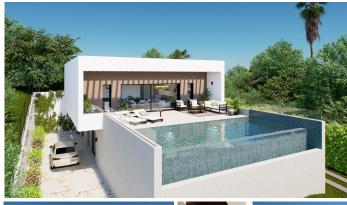

Nestled in a prime location this villa offers uninterrupted panoramic views, overlooking a lake and golf course. The large floor-to-ceiling windows and open terraces seamlessly connect the interior with the terrace and pool, letting abundance of natural light and fresh air in.

The villa features a contemporary design with clean lines, and open floor plan. The main living area is designed for your ultimate pleasure. A spacious master suite with walk-in closet, en-suite bathroom, private terrace and infinity pool makes this villa a true haven.

A spacious terrace with an infinity pool and lounge and dining area.

A smart and sustainable villa.

The perfect 'Egoist' retreat.

This villa is the epitome of small-scale luxury – a home that prioritize your comfort, privacy and your lifestyle, while still allowing room for family and friends. It's a place where you can truly unwind, indulge, and live life on your own terms.