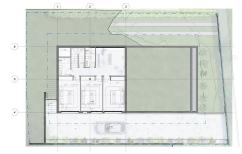

The villa features a contemporary design with clean lines, and open floor plan. The main living area is designed for your ultimate pleasure. A spacious master suite with walk-in closet, en-suite bathroom, private terrace and infinity pool makes this villa a true haven.

The open-plan living and dining area is centered around a designer kitchen with Siemens appliances.

There are options for additional rooms – should that be your choice.

Though designed as a personal retreat, the villa offers 2-3 optional extra bedrooms – or offices – and an extra bathroom. Our architects will work with you to the perfect personalized design.