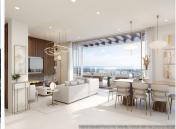

## R4981162

Penahavís

REF# R4981162 1.600.000 €

| BEDS | BATHS | BUILT  | TERRACE |
|------|-------|--------|---------|
| 3    | 2     | 147 m² | 92 m²   |

The fifth project in the residential, represents a significant elevation in the concept, quality and lifestyle within the resort.

The contemporary design captures the sensations this prime location engenders whilst the natural materials used throughout the construction create a powerful connection with the natural surroundings.

This project encapsulates everything that represents the best of the resort taken to new heights.