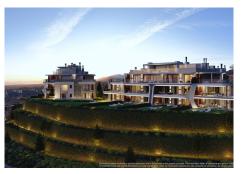

## R4981162

Penahavís

REF# R4981162 1.600.000 €

| BEDS | BATHS | BUILT  | TERRACE |
|------|-------|--------|---------|
| 3    | 2     | 147 m² | 92 m²   |

The fifth project in the residential, represents a significant elevation in the concept, quality and lifestyle within the resort.

The contemporary design captures the sensations this prime location engenders whilst the natural materials used throughout the construction create a powerful connection with the natural surroundings.

This project encapsulates everything that represents the best of the resort taken to new heights.

The construction of this development is proposed in two phases, corresponding to the 2 distinct levels of the prime hillside position thereby taking full advantage of the privileged position on which will sit our finest development to date.

All with spectacular views inviting unbridled enjoyment of the climate and sunshine of Andalusia.

Close to all the proposed features of the residential, the project will dominate the skyline.