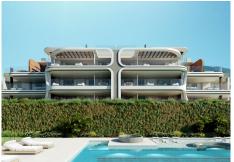

## R4981162

Penahavís

REF# R4981162 1.600.000 €

| BEDS | BATHS | BUILT  | TERRACE |
|------|-------|--------|---------|
| 3    | 2     | 147 m² | 92 m²   |

The fifth project in the residential, represents a significant elevation in the concept, quality and lifestyle within the resort.

The contemporary design captures the sensations this prime location engenders whilst the natural materials used throughout the construction create a powerful connection with the natural surroundings.

This project encapsulates everything that represents the best of the resort taken to new heights.

The construction of this development is proposed in two phases, corresponding to the 2 distinct levels of the prime hillside position thereby taking full advantage of the privileged position on which will sit our finest development to date.