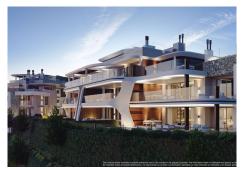

## R4981162

Penahavís

REF# R4981162 1.600.000 €

| BEDS | BATHS | BUILT  | TERRACE |
|------|-------|--------|---------|
| 3    | 2     | 147 m² | 92 m²   |

The fifth project in the residential, represents a significant elevation in the concept, quality and lifestyle within the resort.

The contemporary design captures the sensations this prime location engenders whilst the natural materials used throughout the construction create a powerful connection with the natural surroundings.

This project encapsulates everything that represents the best of the resort taken to new heights.

The construction of this development is proposed in two phases, corresponding to the 2 distinct levels of the prime hillside position thereby taking full advantage of the privileged position on which will sit our finest development to date.