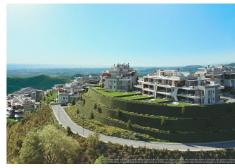

## R4981162

Penahavís

REF# R4981162 1.600.000 €

| BEDS | BATHS | BUILT  | TERRACE |
|------|-------|--------|---------|
| 3    | 2     | 147 m² | 92 m²   |

The fifth project in the residential, represents a significant elevation in the concept, quality and lifestyle within the resort.

The contemporary design captures the sensations this prime location engenders whilst the natural materials used throughout the construction create a powerful connection with the natural surroundings.

This project encapsulates everything that represents the best of the resort taken to new heights.

The construction of this development is proposed in two phases, corresponding to the 2 distinct levels of the prime hillside position thereby taking full advantage of the privileged position on which will sit our finest development to date.