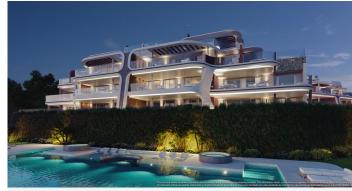

## R4981162

Penahavís

REF# R4981162 1.600.000 €

| BEDS | BATHS | BUILT  | TERRACE |
|------|-------|--------|---------|
| 3    | 2     | 147 m² | 92 m²   |

The fifth project in the residential, represents a significant elevation in the concept, quality and lifestyle within the resort.

The contemporary design captures the sensations this prime location engenders whilst the natural materials used throughout the construction create a powerful connection with the natural surroundings.

This project encapsulates everything that represents the best of the resort taken to new heights.

The construction of this development is proposed in two phases, corresponding to the 2 distinct levels of the prime hillside position thereby taking full advantage of the privileged position on which will sit our finest development to date.