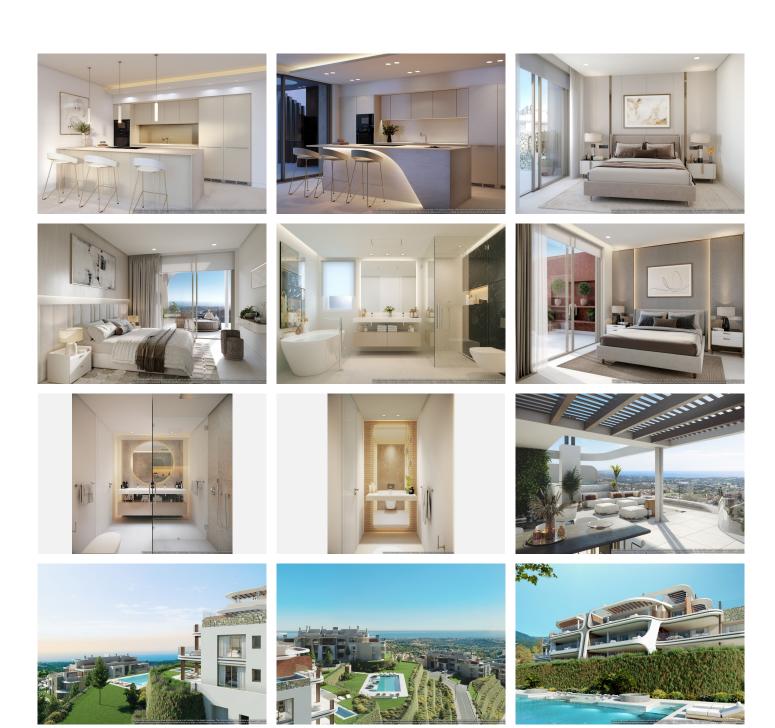

Phase 2 comprises 29 of the 48 total number of apartments, distributed across three 3 floor buildings offering the perfect combination of apartments to meet our client's requirements.

Wonderful ground floor apartments with gardens and private swimming pools, spacious first floor apartments with large terraces, our famous first floor penthouses with swimming pools and solariums, and our luxurious top floor super penthouses with their private pools and huge solariums.

All with spectacular views inviting unbridled enjoyment of the climate and sunshine of Andalusia.

Close to all the proposed features of the residential, the project will dominate the skyline.