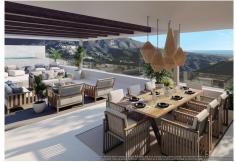

Wonderful ground floor apartment villa gardens built over two floors with their leisure area allowing for development as an office, gymnasium, cinema, games room, sauna or any other use that the proud owners choose to give it; spacious first floor apartments with large terraces and our luxurious top floor super penthouses. Every home has its own private swimming pool in addition to the large communal pools.

All with spectacular views to the coast, La Concha mountain and the Istán Lake, inviting unbridled enjoyment of the climate and sunshine of Andalusia.

Close to all the proposed features of the resort, will be a point of reference in the Marbella real estate market.