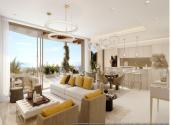

## R4981159

Penahavís

REF# R4981159 1.690.000 €

| BEDS | BATHS | BUILT  | TERRACE |
|------|-------|--------|---------|
| 3    | 3     | 150 m² | 85 m²   |

The sixth project in the residential, enjoys one of the finest locations within the entire resort with views to the mountains, the Iston Lake and the coast.

The exceptional designs take full advantage of the placement whilst at the same time offering ultimate comfort with state of the art fixtures and finishing.

This project is the latest evolution of a concept that seamlessly blends modern living with a deep respect for nature, embodying the essence of what makes this resort truly exceptional.