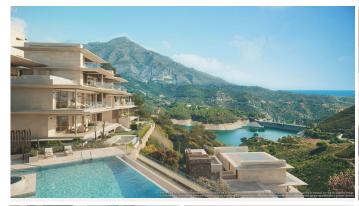

## R4981159

Penahavís

REF# R4981159 1.690.000 €

| BEDS | BATHS | BUILT  | TERRACE |
|------|-------|--------|---------|
| 3    | 3     | 150 m² | 85 m²   |

The sixth project in the residential, enjoys one of the finest locations within the entire resort with views to the mountains, the Iston Lake and the coast.

All with spectacular views to the coast, La Concha mountain and the Istán Lake, inviting unbridled enjoyment of the climate and sunshine of Andalusia.

Close to all the proposed features of the resort, will be a point of reference in the Marbella real estate market.