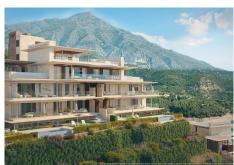

## R4981159

Penahavís

REF# R4981159 1.690.000 €

| BEDS | BATHS | BUILT  | TERRACE |
|------|-------|--------|---------|
| 3    | 3     | 150 m² | 85 m²   |

The sixth project in the residential, enjoys one of the finest locations within the entire resort with views to the mountains, the Iston Lake and the coast.

The exceptional designs take full advantage of the placement whilst at the same time offering ultimate comfort with state of the art fixtures and finishing.

This project is the latest evolution of a concept that seamlessly blends modern living with a deep respect for nature, embodying the essence of what makes this resort truly exceptional.

All with spectacular views to the coast, La Concha mountain and the Istán Lake, inviting unbridled enjoyment of the climate and sunshine of Andalusia.

Close to all the proposed features of the resort, will be a point of reference in the Marbella real estate market.